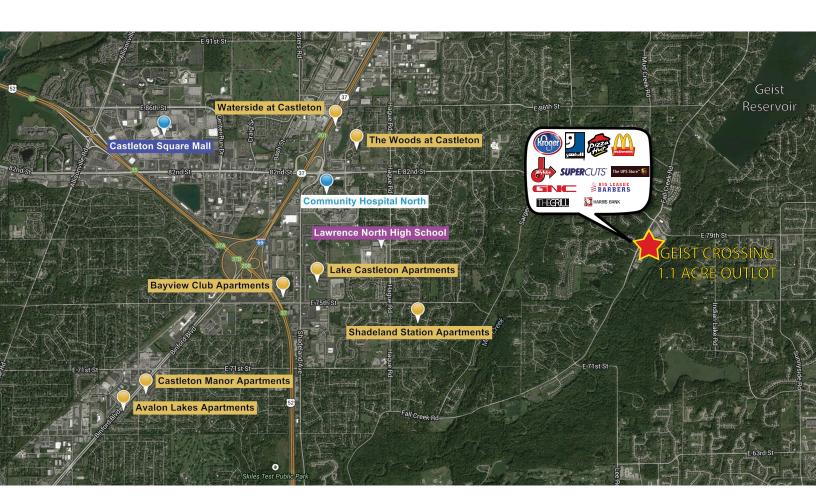

## Office/Medical/Retail Outlot Available Kroger Anchored Center 1.1 Acre - For Sale

9737 Fall Creek Rd, Indianapolis, IN 46256

## **Property Highlights:**

- 1.1 acre outlot available For Sale
- Development ready with utilities on site
- Excellent opportunity for medical, office, or retail
- Adjacent to Geist Crossing Shoppes, in the affluent Geist trade area
- Located at Fall Creek Rd & 79th St intersection with over 40,000 VPD
- Near Community Hospital North, dental & medical
- Area businesses include: Kroger, McDonalds, CVS, Goodwill, Hadley Dental, Lakeshore Chiropractic, and more