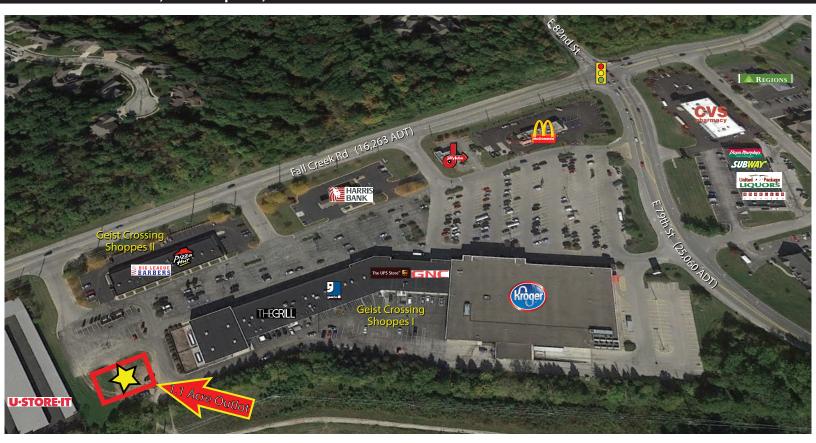

## **Property Highlights:**

- 1.1 acre outlot available For Sale
- Development ready with utilities on site
- Excellent opportunity for medical, office, or retail
- Adjacent to Geist Crossing Shoppes, in the affluent Geist trade area
- Located at Fall Creek Rd & 79th St intersection with over 40,000 VPD
- Near Community Hospital North, dental & medical
- Area businesses include: Kroger, McDonalds, CVS, Goodwill, Hadley Dental, Lakeshore Chiropractic, and more

| Demographics                | 1 mile     | 3 mile     | 5 mile   |  |
|-----------------------------|------------|------------|----------|--|
| <b>Estimated Population</b> | 3,963      | 56,618     | 169,645  |  |
| Est. Avg. HH Income         | \$142,472  | \$106,714  | \$92,829 |  |
| Traffic Counts              |            |            |          |  |
| Fall Creek Rd               | 16,263     | 16,263 ADT |          |  |
| E 79th St                   | 25,060 ADT |            |          |  |