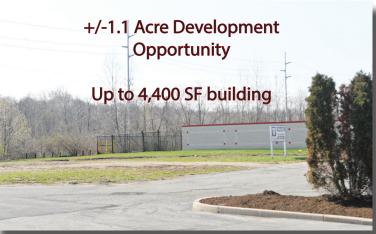

## **Property Highlights:**

- 1.1 acre outlot available For Sale
- Development ready with utilities on site
- Excellent opportunity for medical, office, or retail
- Adjacent to Geist Crossing Shoppes, in the affluent Geist trade area
- Located at Fall Creek Rd & 79th St intersection with over 40,000 VPD
- Near Community Hospital North, dental & medical
- Area businesses include: Kroger, McDonalds, CVS, Goodwill, Hadley Dental, Lakeshore Chiropractic, and more