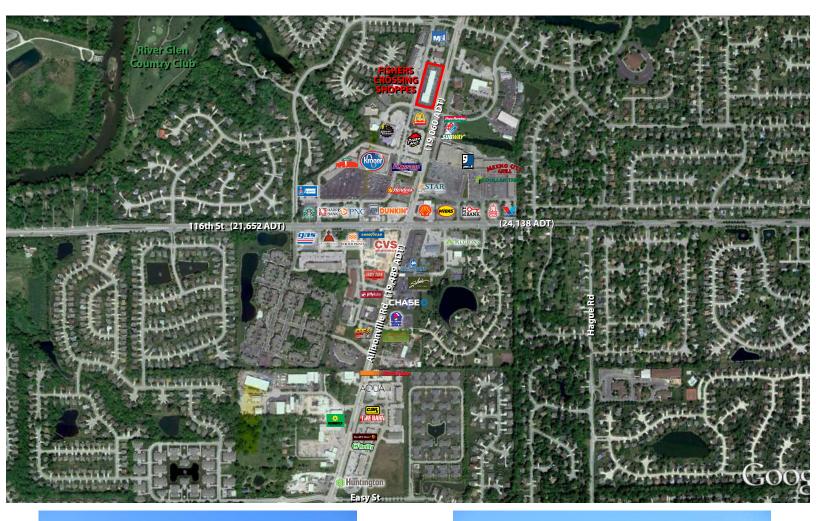

## FISHERS CROSSING SHOPPES FULLY LEASED

AERIAL SITE

### **PROPERTY HIGHLIGHTS:**

- Fully Leased
- Located at the Northwest quadrant of Allisonville Rd & 116th St
- Excellent visibility in a densely populated and affluent demographic area
- Abundant parking and strong daytime population
- Join McNamara Florist, Mark Pi's and Dairy Queen
- GLA: 23,200 SF