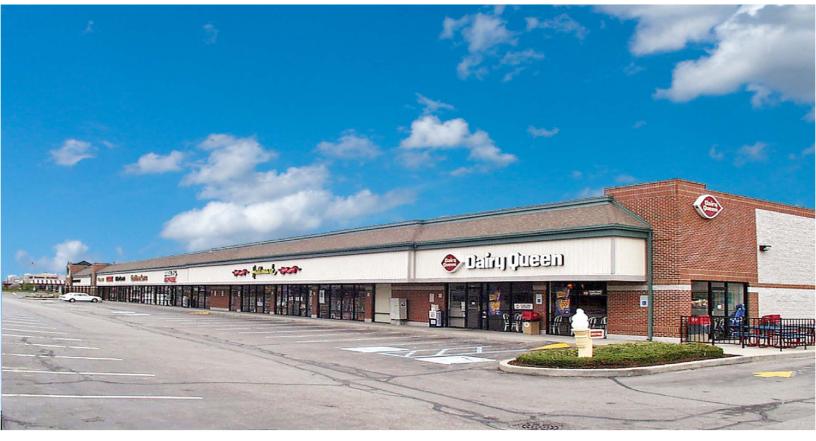

# FISHERS CROSSING SHOPPES FULLY LEASED

### **PROPERTY HIGHLIGHTS:**

- Fully Leased
- Located at the Northwest quadrant of Allisonville Rd & 116th St
- Excellent visibility in a densely populated and affluent demographic area
- Abundant parking and strong daytime population
- Join McNamara Florist, Mark Pi's and Dairy Queen
- GLA: 23,200 SF