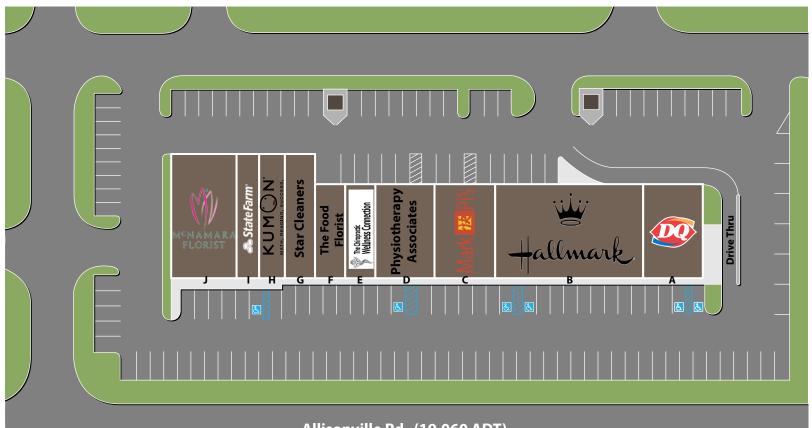

# FISHERS CROSSING SHOPPES FULLY LEASED

SITE PLAN

### Site Plan

| Suite     | Tenant                                          | Size           |
|-----------|-------------------------------------------------|----------------|
| Α         | Dairy Queen (11976)                             | 2,400 SF       |
| В         | Hallmark (11964)                                | 2,400-6,000 SF |
| С         | Mark Pi's (11860)                               | 2,400 SF       |
| D         | Physiotherapy Associates (11854)                | 2,400 SF       |
| Е         | The Chiropractic Wellness Connection of Fishers | 1,200 SF       |
| F         | The Food Florist (11850)                        | 1,200 SF       |
| G         | Star Cleaners (11848)                           | 1,600 SF       |
| н         | Kumon (11846)                                   | 1,415 SF       |
| I         | State Farm (11844)                              | 1,385 SF       |
| J         | McNamara Florist (11840)                        | 3,200 SF       |
| Total GLA |                                                 | 23,200 SF      |

#### Allisonville Rd (19,060 ADT)

CHAIN\_INKS

Information within this brochure has been obtained from sources believed reliable, but we make no representations or warranties, expressed or implied, as to the accuracy of the information. Prospective tenant and tenant representatives must verify the information and bears all risk for any inaccuracies as it relates to property and market information.