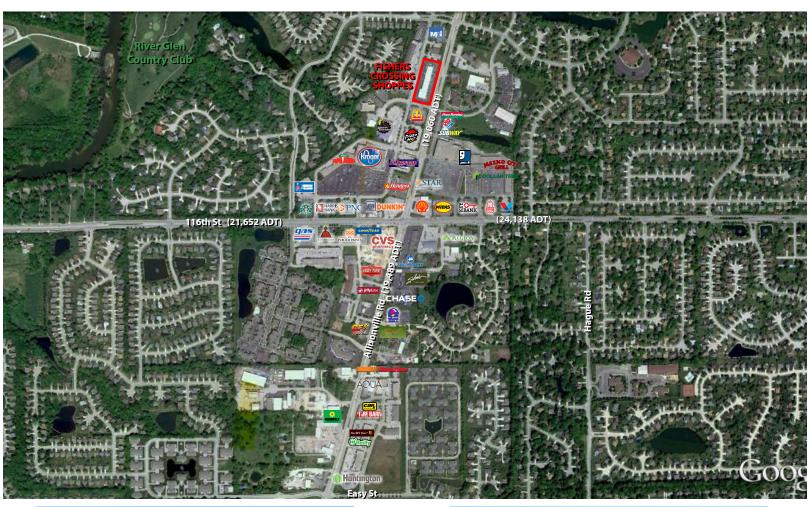

# FISHERS CROSSING SHOPPES FULLY LEASED

AERIAL SITE

#### **PROPERTY HIGHLIGHTS:**

- Fully Leased
- Located at the Northwest quadrant of Allisonville Rd & 116th St
- Excellent visibility in a densely populated and affluent demographic area
- Abundant parking and strong daytime population
- Join McNamara Florist, Mark Pi's and Dairy Queen