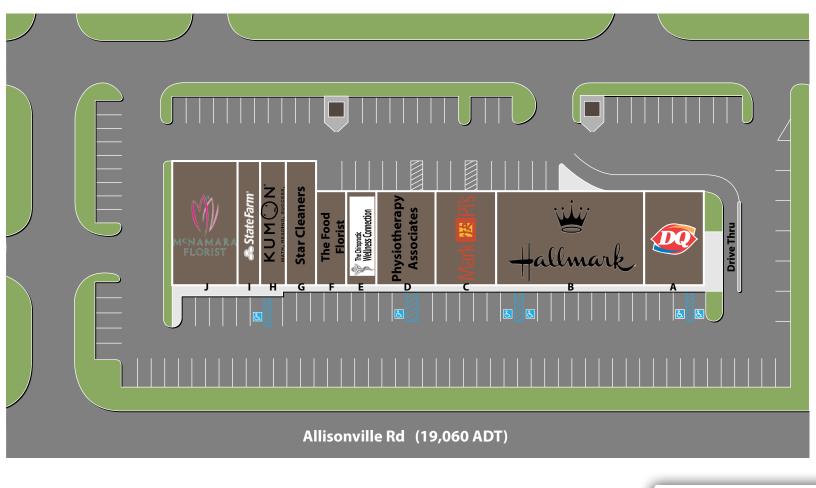

## FISHERS CROSSING SHOPPES FULLY LEASED

SITE PLAN

### Site Plan

| Suite    | Tenant                                          | Size           |
|----------|-------------------------------------------------|----------------|
| Α        | Dairy Queen                                     | 2,400 SF       |
| В        | Hallmark                                        | 2,400-6,000 SF |
| С        | Mark Pi's                                       | 2,400 SF       |
| D        | Physiotherapy Associates                        | 2,400 SF       |
| E        | The Chiropractic Wellness Connection of Fishers | 1,200 SF       |
| F        | The Food Florist                                | 1,200 SF       |
| G        | Star Cleaners                                   | 1,600 SF       |
| н        | Kumon                                           | 1,415 SF       |
| 1        | State Farm                                      | 1,385 SF       |
| J        | McNamara Florist                                | 3,200 SF       |
| Total GL | <b>A</b>                                        | 23,200 SF      |