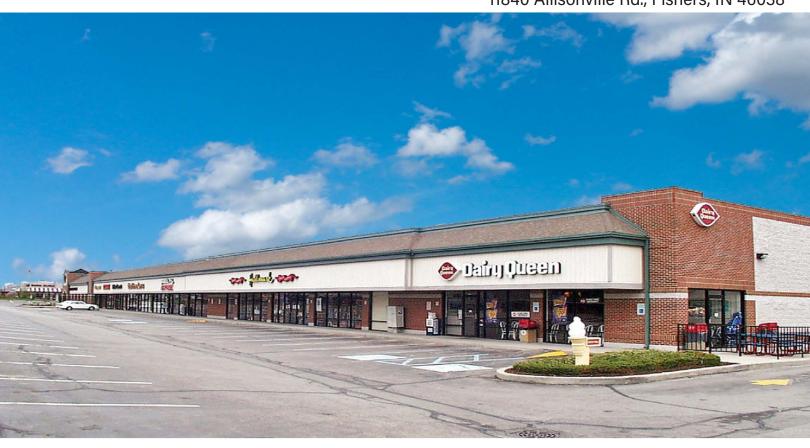

## FISHERS CROSSING SHOPPES FULLY LEASED

11840 Allisonville Rd., Fishers, IN 46038

#### **PROPERTY HIGHLIGHTS:**

- Fully Leased
- Located at the Northwest quadrant of Allisonville Rd & 116th St
- Excellent visibility in a densely populated and affluent demographic area
- Abundant parking and strong daytime population
- Join McNamara Florist, Mark Pi's and Dairy Queen