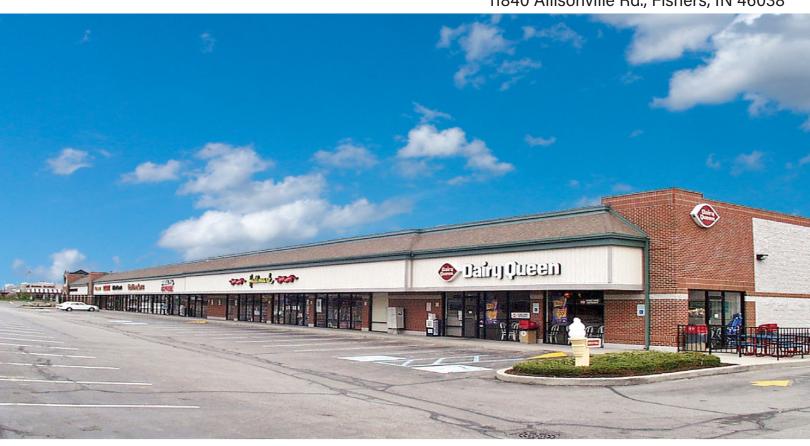

## FISHERS CROSSING SHOPPES FULLY LEASED

11840 Allisonville Rd., Fishers, IN 46038

#### **PROPERTY HIGHLIGHTS:**

- Fully Leased
- Located at the Northwest quadrant of Allisonville Rd & 116th St
- Excellent visibility in a densely populated and affluent demographic area
- Abundant parking and strong daytime population
- Join McNamara Florist, Mark Pi's and Dairy Queen