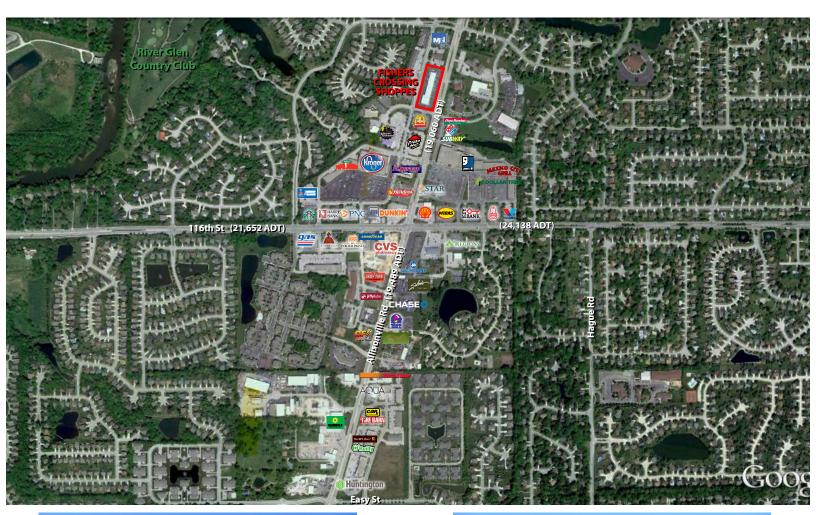

llisonville Rd & 116th St
- Excellent visibility in a densely populated and affluent demographic area
- Abundant parking and strong daytime population
- Join McNamara Florist, Mark Pi's and Dairy Queen

**■** GLA: 23,200 SF

| DEMOGRAPHICS    | 1 MILE    | 3 MILE    | 6 MILE    |
|-----------------|-----------|-----------|-----------|
| Population:     | 8,787     | 63,276    | 175,613   |
| Households:     | 3,664     | 25,157    | 69,472    |
| Daytime Pop:    | 5,966     | 52,656    | 147,251   |
| Avg. HH Income: | \$111,804 | \$127,388 | \$124,372 |

CONTACT: Paul Rogozinski

T: 317-789-8164

E: Progozinski@VeritasRealty.com

**Andrew Demaree** 

T: 317-472-1800

E: Ademaree@VeritasRealty.com

FOR LEASE

www.VeritasRealty.com

# FISHERS CROSSING SHOPPES FULLY LEASED

### AERIAL SITE









# FISHERS CROSSING SHOPPES FULLY LEASED

SITE PLAN

### Site Plan

| Suite    | Tenant                                          | Size           |
|----------|-------------------------------------------------|----------------|
| A        | Dairy Queen                                     | 2,400 SF       |
| В        | Hallmark                                        | 2,400-6,000 SF |
| С        | Mark Pi's                                       | 2,400 SF       |
| D        | Physiotherapy Associates                        | 2,400 SF       |
| E        | The Chiropractic Wellness Connection of Fishers | 1,200 SF       |
| F        | Rick's Cooking School                           | 1,200 SF       |
| G        | Star Cleaners                                   | 1,600 SF       |
| Н