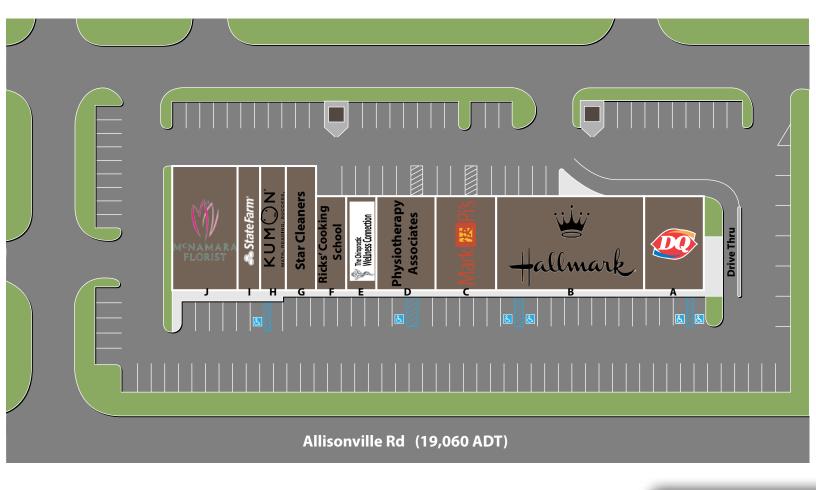

# FISHERS CROSSING SHOPPES FULLY LEASED

SITE PLAN

### Site Plan

| Suite    | Tenant                                          | Size           |
|----------|-------------------------------------------------|----------------|
| A        | Dairy Queen                                     | 2,400 SF       |
| В        | Hallmark                                        | 2,400-6,000 SF |
| С        | Mark Pi's                                       | 2,400 SF       |
| D        | Physiotherapy Associates                        | 2,400 SF       |
| E        | The Chiropractic Wellness Connection of Fishers | 1,200 SF       |
| F        | Rick's Cooking School                           | 1,200 SF       |
| G        | Star Cleaners                                   | 1,600 SF       |
| Н        | Kumon                                           | 1,415 SF       |
|          | State Farm                                      | 1,385 SF       |
| J        | McNamara Florist                                | 3,200 SF       |
| Total GL | A .                                             | 23,200 SF      |