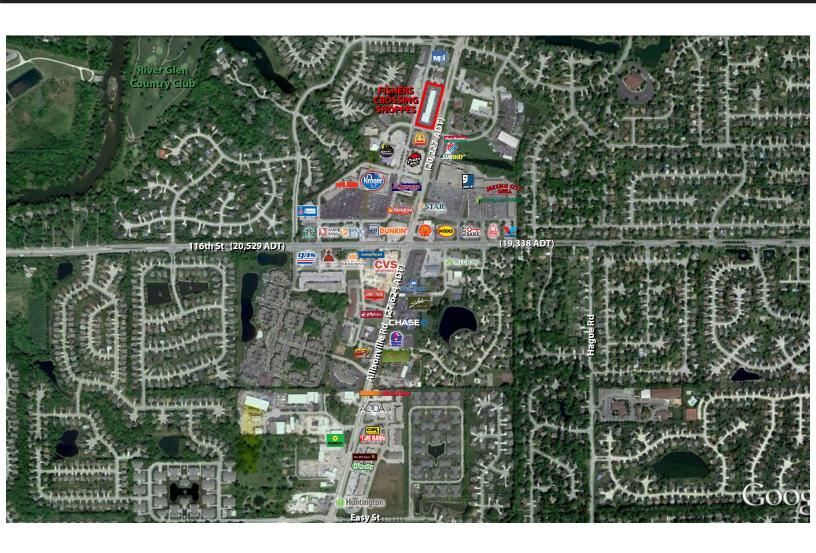

### **Property Highlights:**

- Located at at the northwest quadrant of Allisonville Rd & 116th St
- Excellent visibility in a dense and affluent demographic area
- Abundant daytime population and strong traffic counts
- Join McNamara Florist, Mark Pi's, and Dairy Queen
- GLA: 23,200 SF

#### Site Plan

| Suite    | Tenant                                          | Size           |
|----------|-------------------------------------------------|----------------|
| Α        | Dairy Queen                                     | 2,400 SF       |
| В        | Hallmark                                        | 2,400-6,000 SF |
| С        | Mark Pi's                                       | 2,400 SF       |
| D        | Physiotherapy Associates                        | 2,400 SF       |
| E        | The Chiropractic Wellness Connection of Fishers | 1,200 SF       |
| F        | Rick's Cooking School                           | 1,200 SF       |
| G        | Star Cleaners                                   | 1,600 SF       |
| Н        | Kumon                                           | 1,415 SF       |
| 1        | State Farm                                      | 1,385 SF       |
| J        | McNamara Florist                                | 3,200 SF       |
| Total GL | A                                               | 23,200 SF      |