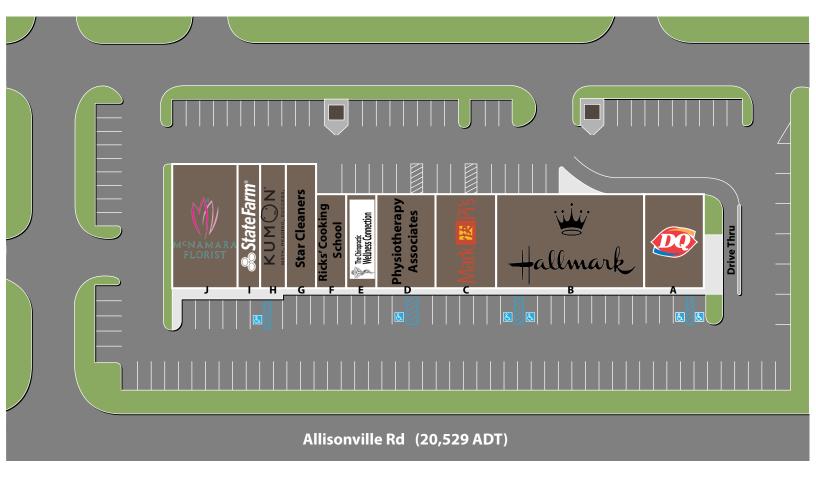

#### Site Plan

| Suite    | Tenant                                          | Size           |
|----------|-------------------------------------------------|----------------|
| Α        | Dairy Queen                                     | 2,400 SF       |
| В        | Hallmark                                        | 2,400-6,000 SF |
| С        | Mark Pi's                                       | 2,400 SF       |
| D        | Physiotherapy Associates                        | 2,400 SF       |
| E        | The Chiropractic Wellness Connection of Fishers | 1,200 SF       |
| F        | Rick's Cooking School                           | 1,200 SF       |
| G        | Star Cleaners                                   | 1,600 SF       |
| Н        | Kumon                                           | 1,415 SF       |
| 1        | State Farm                                      | 1,385 SF       |
| J        | McNamara Florist                                | 3,200 SF       |
| Total GL | A                                               | 23,200 SF      |