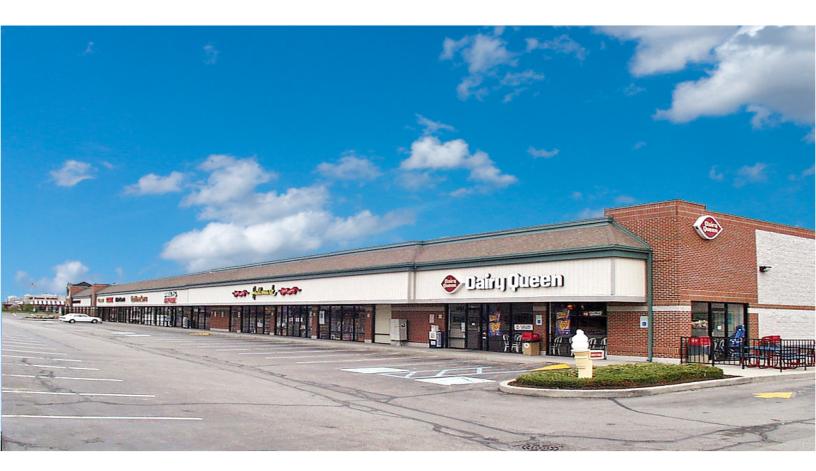

### Fishers Crossing Shoppes Fully Occupied

11840 Allisonville Road, Fishers, IN 46038

### **Property Highlights:**

- Located at at the northwest quadrant of Allisonville Rd & 116th St
- Excellent visibility in a dense and affluent demographic area
- Abundant daytime population and strong traffic counts
- Join McNamara Florist, Mark Pi's, and Dairy Queen
- GLA: 23,200 SF