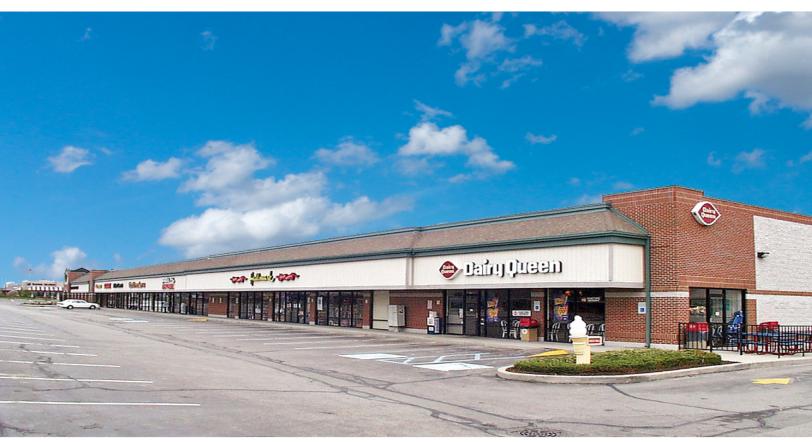

### FISHERS CROSSING SHOPPES

2,400 SF Restaurant Space Available

11840 Allisonville Rd., Fishers, IN 46038

#### **PROPERTY HIGHLIGHTS:**

- 2,400 SF of former restaurant space available
- Located at the Northwest quadrant of Allisonville Rd & 116th St
- Excellent visibility in a densely populated and affluent demographic area
- Abundant parking and strong daytime population
- Join McNamara Florist and Dairy Queen

## FISHERS CROSSING SHOPPES

2,400 SF Restaurant Space Available