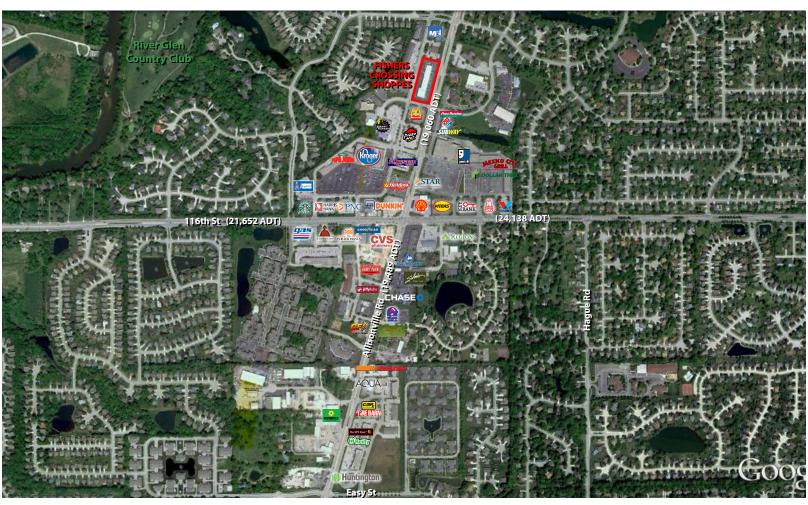

SF of former restaurant space available
- Located at the Northwest quadrant of Allisonville Rd & 116th St
- Excellent visibility in a densely populated and affluent demographic area
- Abundant parking and strong daytime population
- Join McNamara Florist and Dairy Queen

**■** GLA: 23,200 SF

| DEMOGRAPHICS    | 1 MILE    | 3 MILE    | MILE      |
|-----------------|-----------|-----------|-----------|
| Population:     | 8,787     | 63,276    | 175,613   |
| Households:     | 3,664     | 25,157    | 69,472    |
| Daytime Pop:    | 5,966     | 52,656    | 147,251   |
| Avg. HH Income: | \$111,804 | \$127,388 | \$124,372 |

CONTACT: Paul Rogozinski

T: 317-789-8164

E: Progozinski@VeritasRealty.com

FOR LEASE

# FISHERS CROSSING SHOPPES

2,400 SF Restaurant Space Available

MARKET AERIAL









## FISHERS CROSSING SHOPPES

2,400 SF Restaurant Space Available



### Site Plan

| Suite     | Tenant                                          | Size      |
|-----------|-------------------------------------------------|-----------|
| A         | Dairy Queen (11976)                             | 2,400 SF  |
| В         | Hallmark (11964)                                | 6,000 SF  |
| С         | VACANT                                          | 2,400 SF  |
| D         | Physiotherapy Associates (11854)                | 2,400 SF  |
| E         | The Chiropractic Wellness Connection of Fishers | 1,200 SF  |
| F         | The Food Florist (11850)                        | 1,200 SF  |
| G         | Star Cleaners (11848)                           | 1,600 SF  |
| н         | Kumon (1184