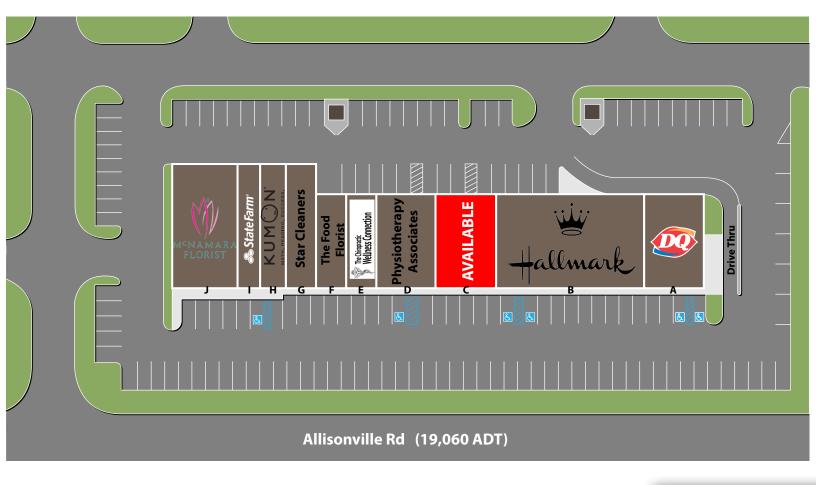

### Site Plan

| Suite     | Tenant                                          | Size      |
|-----------|-------------------------------------------------|-----------|
| A         | Dairy Queen (11976)                             | 2,400 SF  |
| В         | Hallmark (11964)                                | 6,000 SF  |
| С         | VACANT                                          | 2,400 SF  |
| D         | Physiotherapy Associates (11854)                | 2,400 SF  |
| E         | The Chiropractic Wellness Connection of Fishers | 1,200 SF  |
| F         | The Food Florist (11850)                        | 1,200 SF  |
| G         | Star Cleaners (11848)                           | 1,600 SF  |
| н         | Kumon (11846)                                   | 1,415 SF  |
| I         | State Farm (11844)                              | 1,385 SF  |
| J         | McNamara Florist (11840)                        | 3,200 SF  |
| Total GLA |                                                 | 23,200 SF |