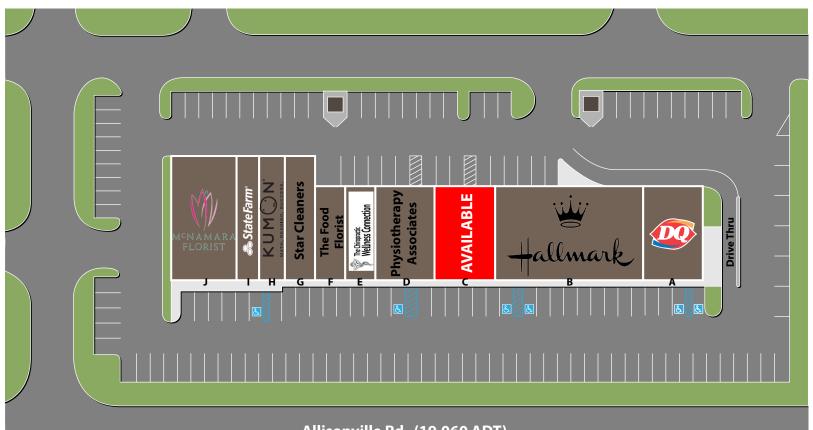

# **FISHERS CROSSING SHOPPES** 2,400 SF Restaurant Space Available

SITE PLAN

### Site Plan

| Suite    | Tenant                                          | Size      |
|----------|-------------------------------------------------|-----------|
| Α        | Dairy Queen (11976)                             | 2,400 SF  |
| В        | Hallmark (11964)                                | 6,000 SF  |
| С        | VACANT                                          | 2,400 SF  |
| D        | Physiotherapy Associates (11854)                | 2,400 SF  |
| Е        | The Chiropractic Wellness Connection of Fishers | 1,200 SF  |
| F        | The Food Florist (11850)                        | 1,200 SF  |
| G        | Star Cleaners (11848)                           | 1,600 SF  |
| н        | Kumon (11846)                                   | 1,415 SF  |
| Ι        | State Farm (11844)                              | 1,385 SF  |
| J        | McNamara Florist (11840)                        | 3,200 SF  |
| Total GL | A                                               | 23,200 SF |

#### Allisonville Rd (19,060 ADT)

Information within this brochure has been obtained from sources believed reliable, but we make no representations or warranties, expressed or implied, as to the accuracy of the information. Prospective tenant and tenant representatives must verify the information and bears all risk for any inaccuracies as it relates to property and market information.