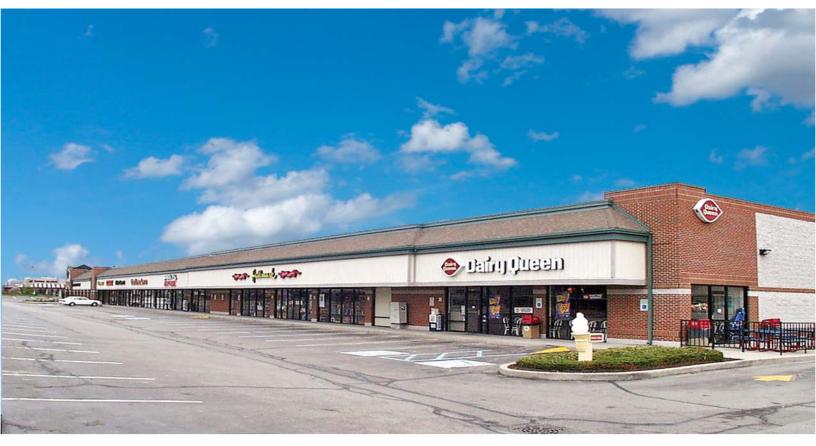

# **FISHERS CROSSING SHOPPES** 2,400 SF Restaurant Space Available

## **PROPERTY HIGHLIGHTS:**

- 2,400 SF of former resteraunt space available
- Located at the Northwest quadrant of Allisonville Rd & 116th St
- Excellent visibility in a densely populated and affluent demographic area
- Abundant parking and strong daytime population
- Join McNamara Florist and Dairy Queen
- GLA: 23,200 SF