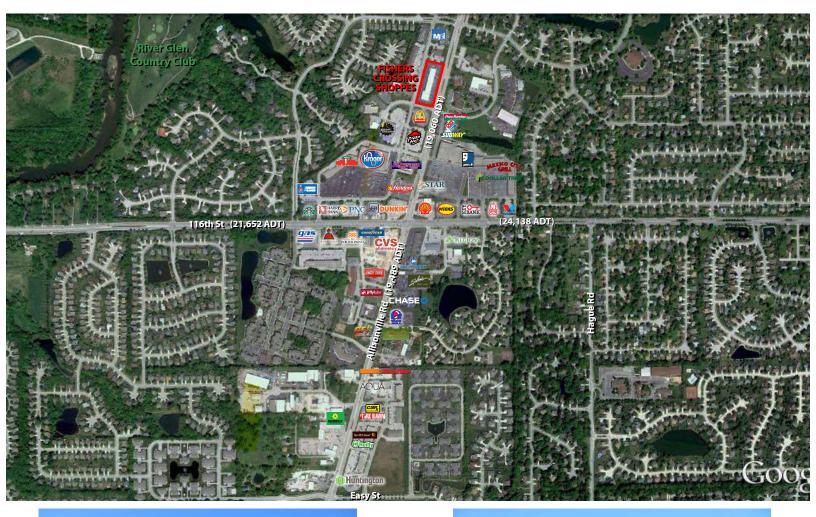

REALT



## **PROPERTY HIGHLIGHTS:**

- 2,400 SF of former resteraunt space available
- Located at the Northwest quadrant of Allisonville Rd & 116th St
- Excellent visibility in a densely populated and affluent demographic area
- Abundant parking and strong daytime population
- Join McNamara Florist and Dairy Queen
- GLA: 23,200 SF

| DEMOGRAPHICS    | 1 MILE    | 3 MILE    | 5 MILE    |
|-----------------|-----------|-----------|-----------|
| Population:     | 8,787     | 63,276    | 175,613   |
| Households:     | 3,664     | 25,157    | 69,472    |
| Daytime Pop:    | 5,966     | 52,656    | 147,251   |
| Avg. HH Income: | \$111,804 | \$127,388 | \$124,372 |



www.VeritasRealty.com

FOR

**LEASE** 

# **FISHERS CROSSING SHOPPES** 2,400 SF Restaurant Space Available

## MARKET AERIAL









# **FISHERS CROSSING SHOPPES** 2,400 SF Restaurant Space Available

SITE PLAN

### Site Plan

| Suite    | Tenant                                          | Size      |
|----------|-------------------------------------------------|-----------|
| Α        | Dairy Queen (11976)                             | 2,400 SF  |
| В        | Hallmark (11964)                                | 6,000 SF  |
| С        | VACANT                                          | 2,400 SF  |
| D        | Physiotherapy Associates (11854)                | 2,400 SF  |
| Е        | The Chiropractic Wellness Connection of Fishers | 1,200 SF  |
| F        | The Food Florist (11850)                        | 1,200 SF  |
| G        | Star Cleaners (11848)                           | 1,600 SF  |
| н        | Kumon (118