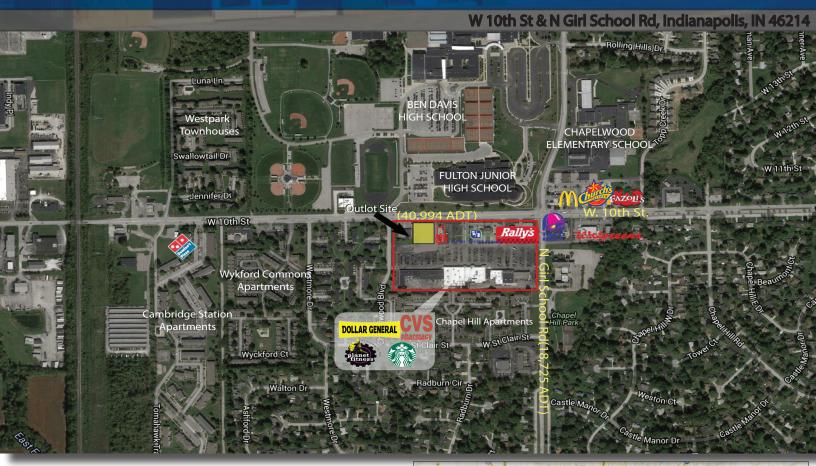

#### **Property Highlights:**

- 1.0 acre outlot ideal for build-to-suit or ground lease
- Signalized intersection with great visibility & high traffic counts
- Ideally situated across from Ben Davis High School with approximately 3,217 students, and Fulton Junior High, 1,315 students

Join CVS, Starbucks, Dollar General, H&R Block, Planet Fitness

 Demographics
 1 mile
 3 mile
 5 mile

 Estimated Population
 10,956
 88,472
 195,787

\$56,384

& more

For more information contact: Paul Rogozinski 317-789-8164 PRogozinski@VeritasRealty.com