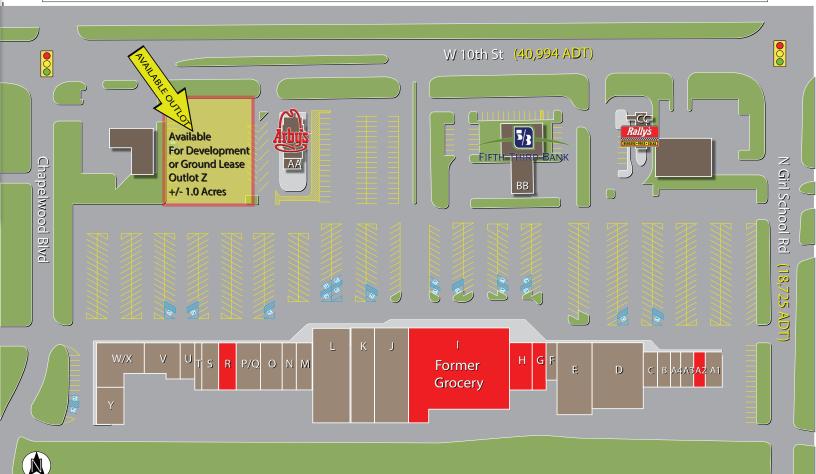

#### W 10th St & N Girl School Rd, Indianapolis, IN 46214

| Suite     | Tenant                         | Size      | Suite | Tenant                      | Size       |
|-----------|--------------------------------|-----------|-------|-----------------------------|------------|
| A1        | Starbucks                      | 1,600 SF  | М     | Once Upon A Child           | 3,400 SF   |
| A2        | Former Full Service Hair Salon | 1,560 SF  | N     | Jackson Hewitt Tax          | 1,000 SF   |
| A3        | Revol Wireless                 | 1,288 SF  | 0     | Flap Jacks Restaurant       | 4,122 SF   |
| <b>A4</b> | 10th Street Tobacco            | 1,252 SF  | P/Q   | Forge Industrial Staffing   | 4,678 SF   |
| В         | Vision Values - Dr. Tavel      | 1,200 SF  | R     | AVAILABLE                   | 1,600 SF   |
| С         | Evebrows                       | 1,200 SF  | S     | Nail Art                    | 1,600 SF   |
| D<br>E    | CVS Pharmacy                   | 10,580 SF | Т     | Dr. Malkowski               | 1,200 SF   |
| E         | Laundry Connection             | 7,400 SF  | U     | H&R Block                   | 1,750 SF   |
| F         | Tuchmán Cleaners               | 1,302 SF  | V     | Billy O'Neal's Pub          | 2,500 SF   |
| G         | AVAILABLE                      | 1,680 SF  | W     | China Buffet                | 4,450 SF   |
| н         | AVAILABLE                      | 3,200 SF  | X/Y   | Dr. Burki                   | 2,400 SF   |
| - I       | AVAILABLE (Former Grocery)     | 23,232 SF | Z     | AVAILABLE OUTLOT (1.0 acre) | 5,448 SF   |
| Ĵ         | Dollar General                 | 9,956 SF  | AA    | Arby's                      | 3,310 SF   |
| K         | Tan Connection                 | 6,900 SF  | BB    | Fifth Third Bank            | 4,200 SF   |
| L         | Planet Fitness                 | 11,650 SF | CC    | Rally's                     | 750 SF     |
| Total GLA |                                |           |       |                             | 126,408 SF |