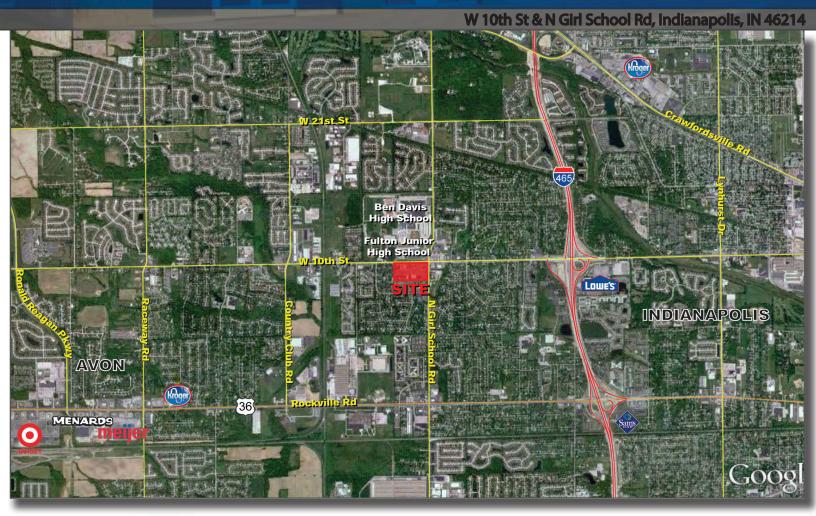

#### **Property Highlights:**

- 1.0 acre outlot ideal for build-to-suit or ground lease
- Signalized intersection with great visibility & high traffic counts
- Ideally situated across from Ben Davis High School with approximately 3,217 students, and Fulton Junior High, 1,315 students