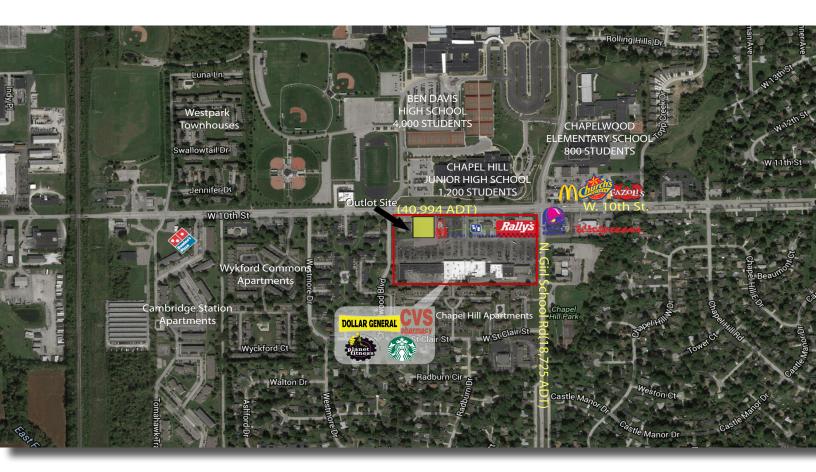

# **Build to Suit or Ground Lease** Chapel Hill Shopping Center 1.0 Acre Outlot

### W 10th St & N Girl School Rd, Indianapolis, IN <u>46214</u>

### **Property Highlights:**

- 1.0 acre outlot ideal for build-to-suit or ground lease
- Signalized intersection with great visibility & high traffic counts
- Ideally situated across from Ben Davis High School, Chapel Hill Jr. High, and Chapelwood Elementary totaling approximately 6,000 students
- Join CVS, Starbucks, Dollar General, H&R Block, Planet Fitness, Mega Furniture Outlet & more