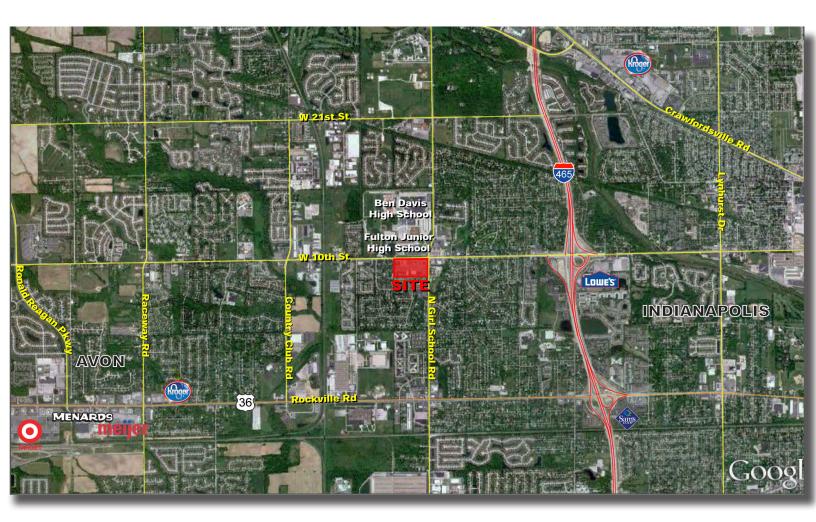

### W 10th St & N Girl School Rd, Indianapolis, IN <u>46214</u>

### **Property Highlights:**

- 1.0 acre outlot ideal for build-to-suit or ground lease
- Signalized intersection with great visibility & high traffic counts
- Ideally situated across from Ben Davis High School, Chapel Hill Jr. High, and Chapelwood Elementary totaling approximately 6,000 students
- Join CVS, Starbucks, Dollar General, H&R Block, Planet Fitness, Mega Furniture Outlet & more