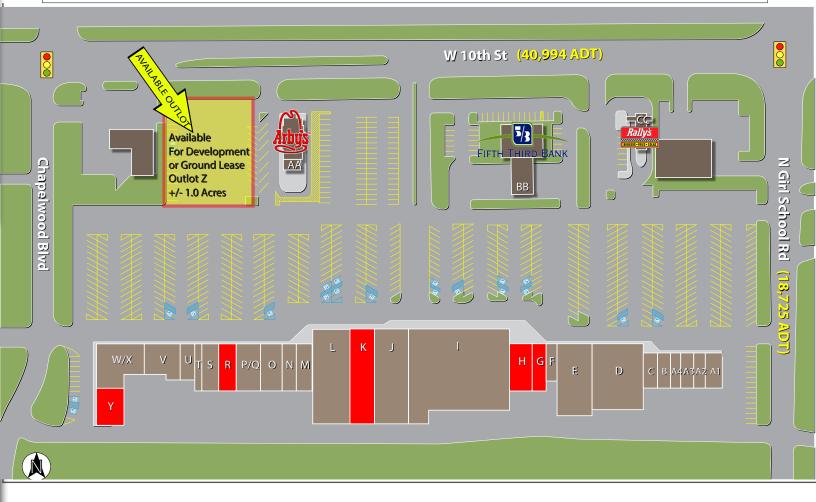

### W 10th St & N Girl School Rd, Indianapolis, IN 46214

| Suite       | Tenant                         | Size      | Suite | Tenant                            | Size     |
|-------------|--------------------------------|-----------|-------|-----------------------------------|----------|
| A1          | Starbucks                      | 1,600 SF  | М     | Once Upon A Child                 | 3,400 SF |
| A2          | Great Clips                    | 1,560 SF  | Ν     | Jackson Hewitt Tax                | 1,000 SF |
| A3          | Revol Wireless                 | 1,288 SF  | 0     | Flap Jacks Restaurant             | 4,122 SF |
| A4          | 10th Street Tobacco            | 1,252 SF  | P/Q   | Forge Industrial Staffing         | 4,678 SF |
| В           | Vision Values - Dr. Tavel      | 1,200 SF  | R     | AVAILABLE - Vanilla Box           | 1,600 SF |
| С           | Eyebrows                       | 1,200 SF  | S     | Nail Art                          | 1,600 SF |
| C<br>D<br>E | <b>ĆVS Pharmacy</b>            | 10,580 SF | т     | Dr. Malkowski                     | 1,200 SF |
| E           | Laundry Connection             | 7,400 SF  | U     | H&R Block                         | 1,750 SF |
| F           | Tan Connection                 | 1,302 SF  | V     | Billy O'Neal's Pub                | 2,500 SF |
| G           | <b>AVAILABLE - Vanilla Box</b> | 1,680 SF  | W/X   | China Buffet                      | 4,450 SF |
| н           | <b>AVAILABLE - Former Bank</b> | 3,200 SF  | Y     | AVAILABLE - Former Medical Office | 2,400 SF |
|             | Mega Furniture Outlet          | 23,232 SF | Z     | AVAILABLE OUTLOT (1.0 acre)       | 5,448 SF |
| Ĵ           | Dollar General                 | 9,956 SF  | AA    | Arby's                            | 3,310 SF |
| K           | AVAILABLE                      | 6,900 SF  | BB    | Fifth Third Bank                  | 4,200 SF |
| L           | Planet Fitness                 | 11,650 SF | CC    | Rally's                           | 750 SF   |
| Total GLA   |                                |           |       |                                   |          |