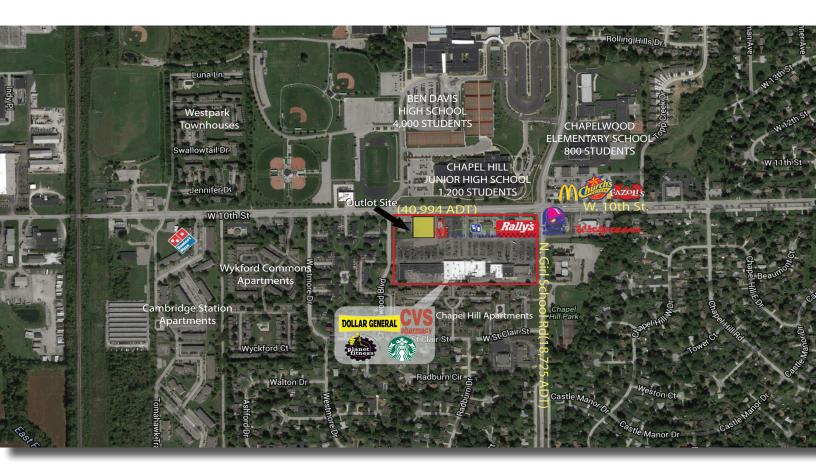

# **Build to Suit or Ground Lease** Chapel Hill Shopping Center 1.0 Acre Outlot

### W 10th St & N Girl School Rd, Indianapolis, IN 46214

### **Property Highlights:**

- 1.0 acre outlot ideal for build-to-suit or ground lease
- Signalized intersection with great visibility & high traffic counts
- Ideally situated across from Ben Davis High School, Chapel Hill Jr. High, and Chapelwood Elementary totaling approximately 6,000 students
- Join CVS, Starbucks, Dollar General, H&R Block, Planet Fitness & more