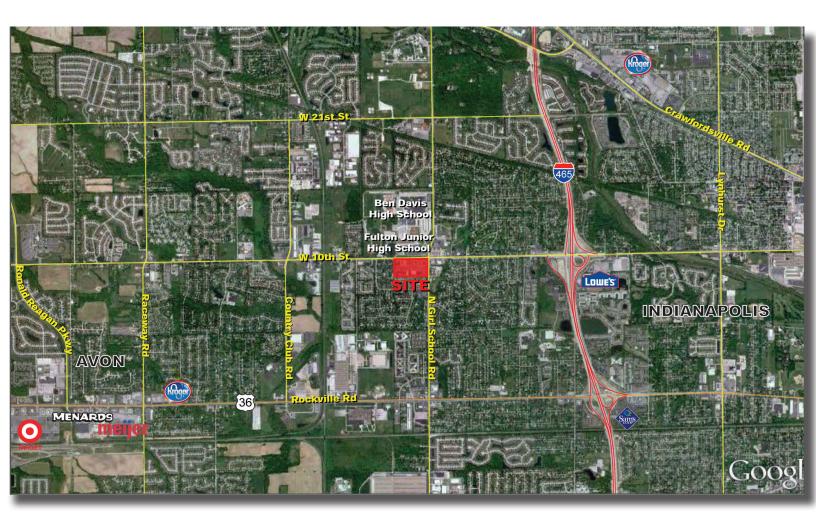

# **Build to Suit or Ground Lease** Chapel Hill Shopping Center 1.0 Acre Outlot

#### W 10th St & N Girl School Rd, Indianapolis, IN 46214