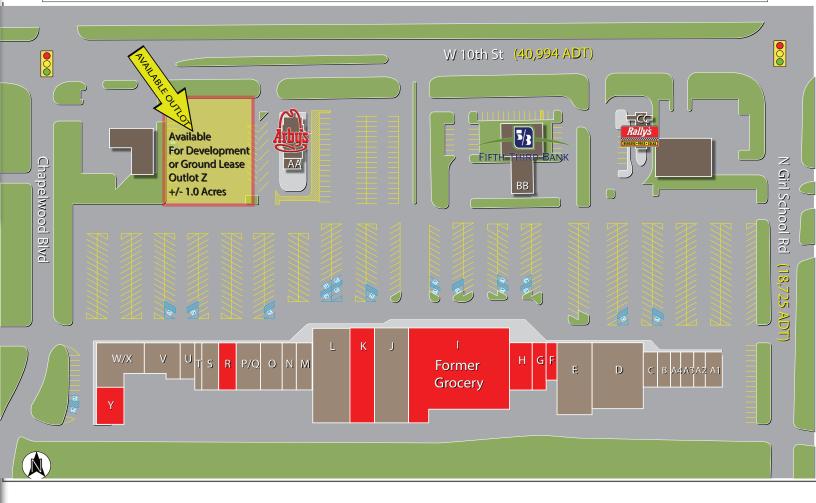

### W 10th St & N Girl School Rd, Indianapolis, IN 46214

| Suite       | Tenant                     | Size      | Suite | Tenant                            | Size     |
|-------------|----------------------------|-----------|-------|-----------------------------------|----------|
| A1          | Starbucks                  | 1,600 SF  | М     | Once Upon A Child                 | 3,400 SF |
| A2          | Great Clips                | 1,560 SF  | N     | Jackson Hewitt Tax                | 1,000 SF |
| A3          | Revol Wireless             | 1,288 SF  | 0     | Flap Jacks Restaurant             | 4,122 SF |
| A4          | 10th Street Tobacco        | 1,252 SF  | P/Q   | Forge Industrial Staffing         | 4,678 SF |
| В           | Vision Values - Dr. Tavel  | 1,200 SF  | R     | AVAILABLE - Vanilla Box           | 1,600 SF |
| С           | Eyebrows                   | 1,200 SF  | S     | Nail Art                          | 1,600 SF |
| C<br>D<br>E | <b>ĆVS Pharmacy</b>        | 10,580 SF | Т     | Dr. Malkowski                     | 1,200 SF |
| E           | Laundry Connection         | 7,400 SF  | U     | H&R Block                         | 1,750 SF |
| F           | AVAILABLE - Vanilla Box    | 1,302 SF  | V     | Billy O'Neal's Pub                | 2,500 SF |
| G           | AVAILABLE - Vanilla Box    | 1,680 SF  | W/X   | China Buffet                      | 4,450 SF |
| H           | AVAILABLE - Former Bank    | 3,200 SF  | Ý     | AVAILABLE - Former Medical Office | 2,400 SF |
| - I         | AVAILABLE - Former Grocery | 23,232 SF | Z     | AVAILABLE OUTLOT (1.0 acre)       | 5,448 SF |
| J           | Dollar General             | 9,956 SF  | AA    | Arby's                            | 3,310 SF |
| K           | AVAILABLE                  | 6,900 SF  | BB    | Fifth Third Bank                  | 4,200 SF |
| L           | Planet Fitness             | 11,650 SF | CC    | Rally's                           | 750 SF   |
| Total GLA   |                            |           |       |                                   |          |