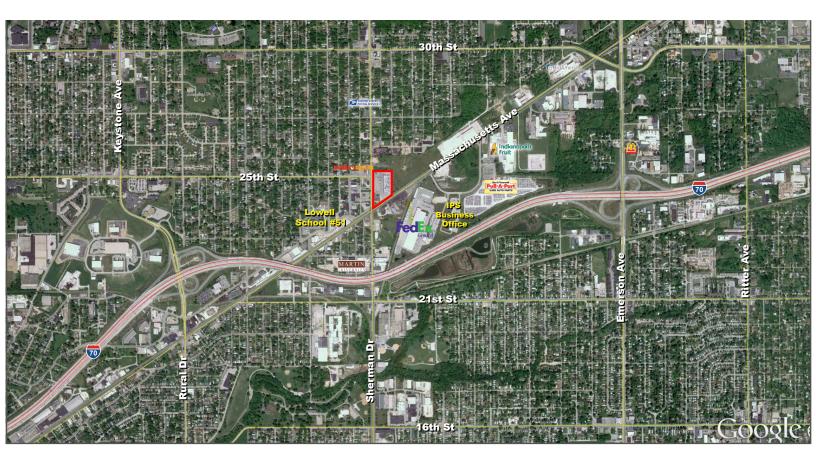

#### **Property Highlights:**

- Safeway Grocery anchored center located in a densely populated area of Indianapolis
- 5,600 7,500 SF retail space for lease
- Highly visilble location situated at the NEC of N. Sherman Dr. and Massachusetts Ave

- Co-tenants include PNC Bank and Safeway Grocery

| Demographics         | 1 mile     | 3 mile   | 5 mile   |
|----------------------|------------|----------|----------|
| Estimated Population | 15,194     | 114,125  | 256,545  |
| Est. Avg. HH Income  | \$42,307   | \$56,940 | \$61,214 |
| Traffic Counts       |            |          |          |
| Sherman Dr           | 15,321 ADT |          |          |
| Massachusetts Ave    | 10,494 ADT |          |          |