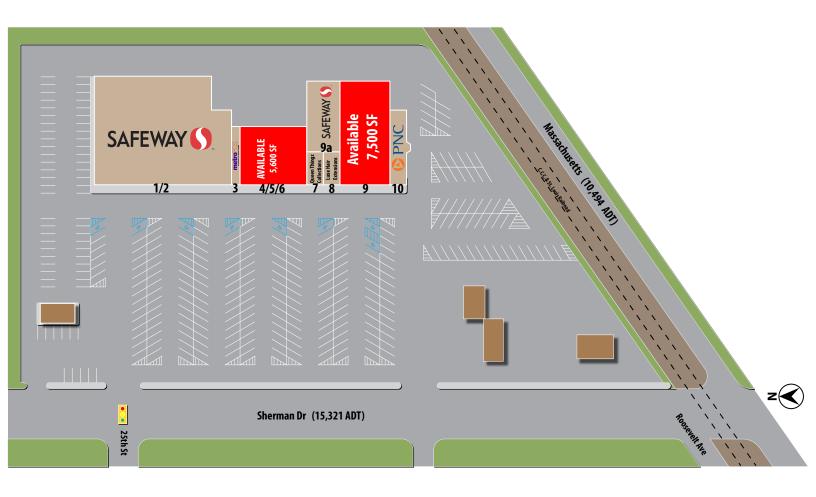

#### Site Plan

| Suite | Tenant                   | Size      |
|-------|--------------------------|-----------|
| 1/2   | Safeway                  | 20,450 SF |
| 3     | Metro PCS                | 700 SF    |
| 4/5/6 | AVAILABLE                | 5,600 SF  |
| 7     | Queen Thingz Collections | 800 SF    |
| 8     | Luxe Hair Extensions     | 800 SF    |
| 9a    | Safeway                  | 3,400 SF  |
| 9     | AVAILABLE                | 7,500 SF  |
| 10    | PNC                      | 1,650 SF  |
|       | Total GLA                | 40,900 SF |