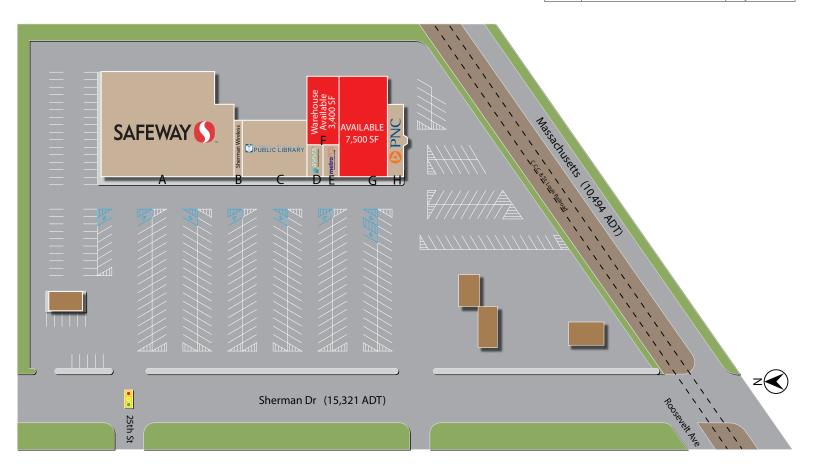

### Site Plan

| Suite | Tenant                | Size      |
|-------|-----------------------|-----------|
| Α     | Safeway               | 20,450 SF |
| В     | Sherman Wireless      | 700 SF    |
| C     | Marion County Library | 5,600 SF  |
| D     | Asista Tax Services   | 800 SF    |
| E     | Metro PCS             | 1,600 SF  |
| F     | WAREHOUSE             | 3,400 SF  |
| G     | AVAILABLE             | 7,500 SF  |
| Н     | PNC                   | 1,650 SF  |
|       | Total GLA             | 41,700 SF |