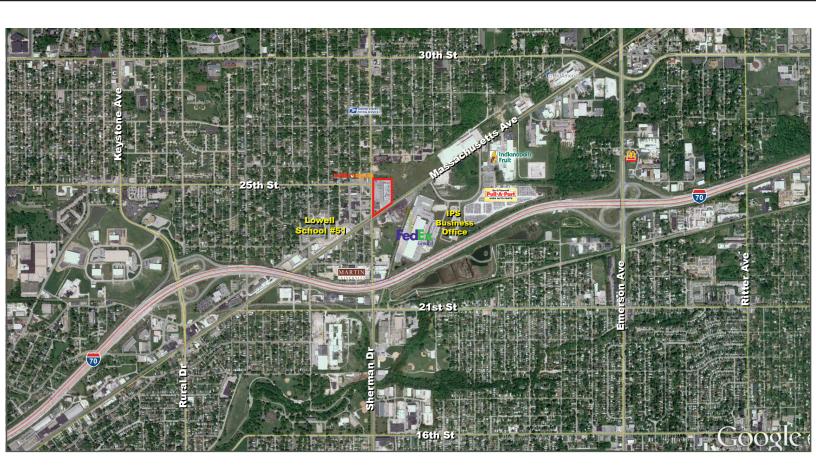

#### **Property Highlights:**

- Safeway Grocery anchored center located in a densely populated area of Indianapolis
- 3,400 SF available warehouse space & 7,500 SF retail space for lease
- Highly visible location situated at the NEC of N. Sherman Dr. and Massachusetts Ave
- Co-tenants include PNC Bank, Marion County Public Library, and Safeway Grocery