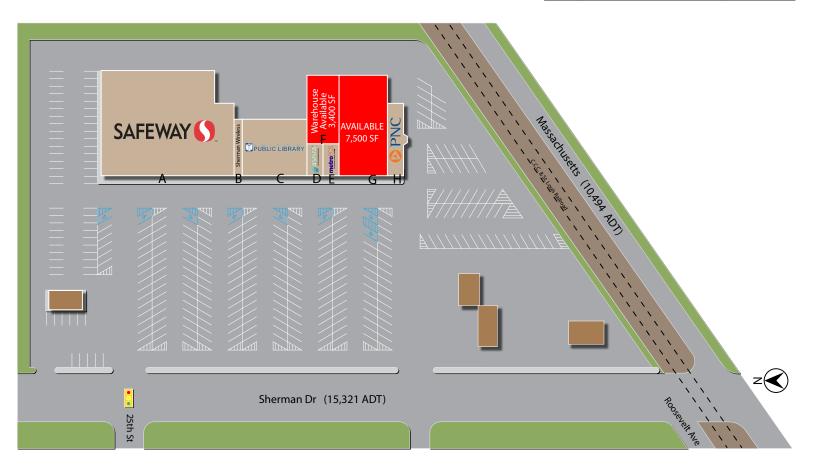

### Site Plan

| Suite | Tenant                | Size      |
|-------|-----------------------|-----------|
| Α     | Safeway               | 20,450 SF |
| В     | Sherman Wireless      | 700 SF    |
| C     | Marion County Library | 5,600 SF  |
| D     | Asista Tax Services   | 800 SF    |
| E     | Metro PCS             | 1,600 SF  |
| F     | WAREHOUSE             | 3,400 SF  |
| G     | AVAILABLE             | 7,500 SF  |
| Н     | PNC                   | 1,650 SF  |
|       | Total GLA             | 41,700 SF |