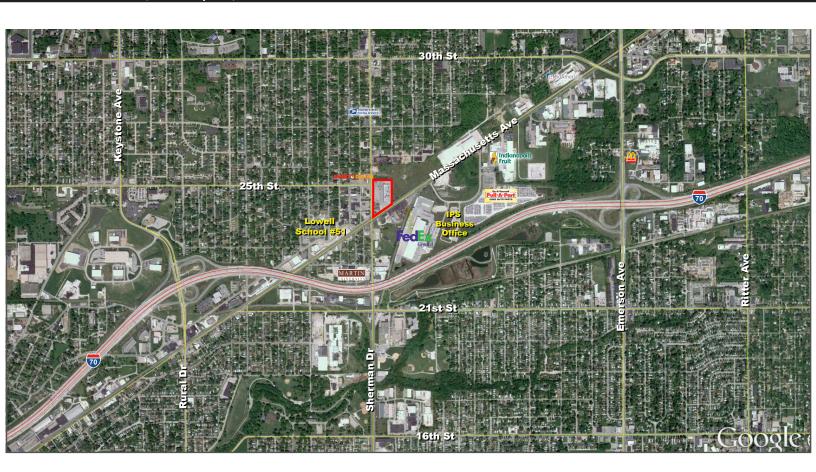

## Retail Space Available For Lease

**Brightwood Plaza** 

3,400 - 7,500 SF

2435 N Sherman Dr, Indianapolis, IN 46218

#### **Property Highlights:**

- Safeway Grocery anchored center located in a densely populated area of Indianapolis
- 3,400 SF available warehouse space & 7,500 SF retail space for lease
- Highly visible location situated at the NEC of N. Sherman Dr. and Massachusetts Ave
- Co-tenants include PNC Bank, Marion County Public Library, and Safeway Grocery

### **Brightwood Plaza**

3,400 - 7,500 SF

2435 N Sherman Dr, Indianapolis, IN 46218