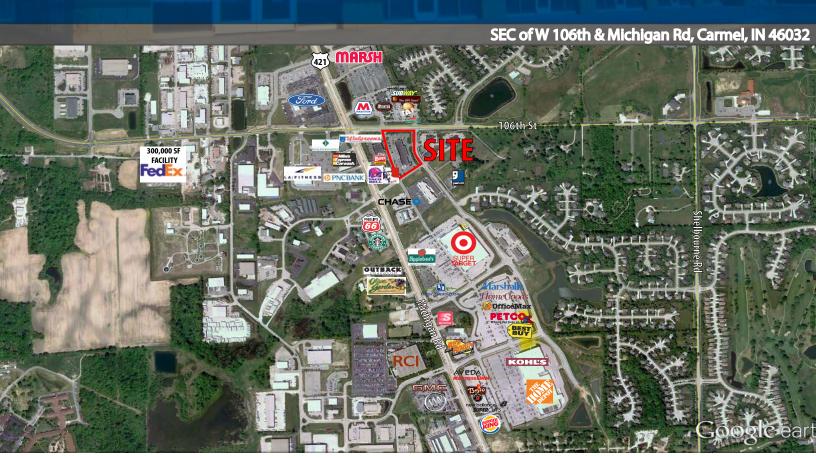

#### **Property Highlights:**

- Excellent neighborhood location with great visibility and ample parking
- At the southeast corner of 106th Street and Michigan Rd.
- Located near the brand new 300,000 SF FedEx Facility
- Neighboring retailers include Super Target, Marsh Supermarket, Walgreen's, Wendy's, Home Depot, Kohl's and Best Buy
- Ideally situated in Hamilton County, the most rapidly growing and affluent county in Indiana

## **West Carmel Shoppes**

**Fully Leased** 

29,250 GLA

SEC of W 106th & Michigan Rd, Carmel, IN 46032