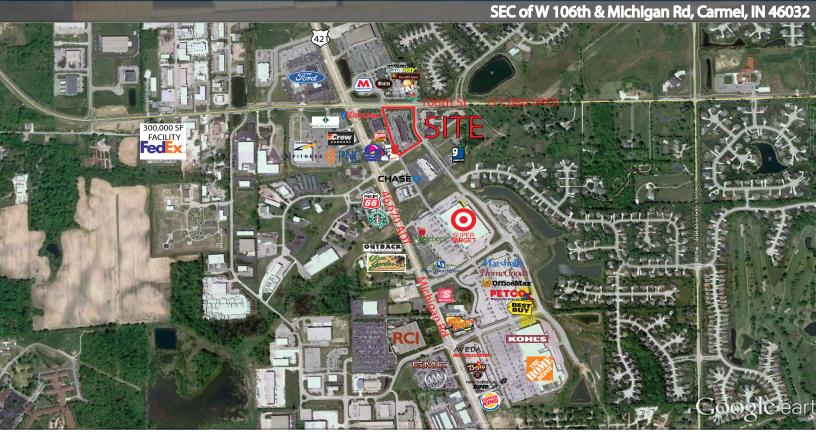

## **Property Highlights:**

- Excellent neighborhood location with great visibility and ample parking
- At the southeast corner of 106th Street and Michigan Rd.
- Located near the brand new 300,000 SF FedEx Facility

For more information contact: Paul Rogozinski 317-789-8164 progozinski@veritasrealty.com

6440 Westfield Blvd., Indianapolis, IN 46220 | ph. (317) 472-1800 | VeritasRealty.com

- Neighboring retailers include Super Target, Walgreen's, Wendy's, Home Depot, Kohl's and Best Buy
- Ideally situated in Hamilton County, the most rapidly growing and affluent county in Indiana

## West Carmel Shoppes Fully Leased

SEC of W 106th & Michigan Rd, Carmel, IN 46032

CHAIN\_INKS