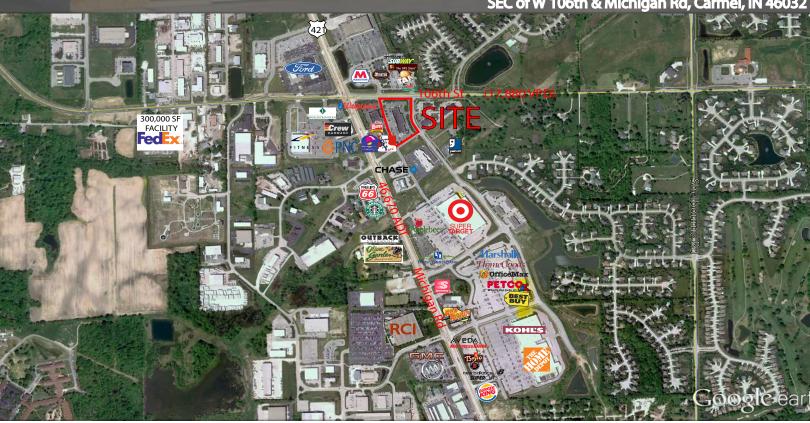

## **West Carmel Shoppes Fully Leased**

SEC of W 106th & Michigan Rd, Carmel, IN 46032

| Demographics                | 1 mile     | 3mile     | 5mile     |
|-----------------------------|------------|-----------|-----------|
| <b>Estimated Population</b> | 4,134      | 40,987    | 118,395   |
| Est. Avg. HH Income         | \$175,882  | \$135,068 | \$123,848 |
| Traffic Counts              |            |           |           |
| Michigan Rd                 | 46,670 ADT |           |           |
| 106th St                    | 17,880 ADT |           |           |

## **Property Highlights:**

- Excellent neighborhood location with great visibility and ample parking
- At the southeast corner of 106th Street and Michigan Rd.

- Neighboring retailers include Super Target, Walgreen's, Wendy's, Home Depot, Kohl's and Best Buy
- Ideally situated in Hamilton County, the most rapidly growing and affluent county in Indiana