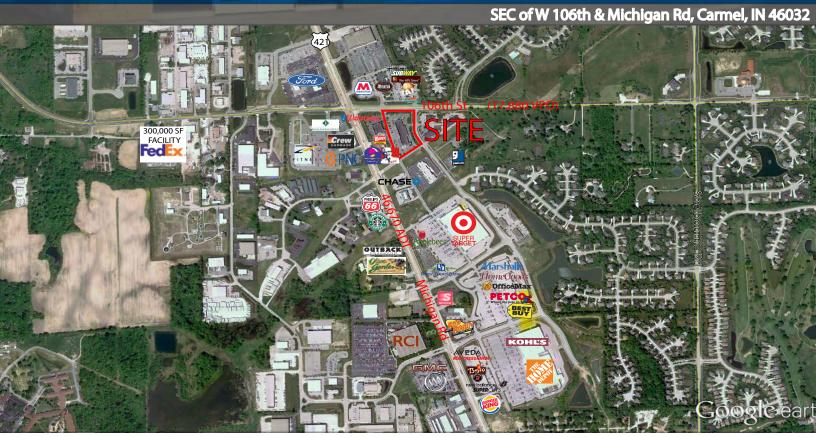

## **Property Highlights:**

- Excellent neighborhood location with great visibility and ample parking
- At the southeast corner of 106th Street and Michigan Rd.
- Located near the brand new 300,000 SF FedEx Facility

For more information contact: Paul Rogozinski 317-789-8164 progozinski@veritasrealty.com

6440 Westfield Blvd., Indianapolis, IN 46220 | ph. (317) 472-1800 - fax (317) 472-1802 | VeritasRealty.com

- Neighboring retailers include Super Target, Walgreen's, Wendy's, Home Depot, Kohl's and Best Buy
- Ideally situated in Hamilton County, the most rapidly growing and affluent county in Indiana