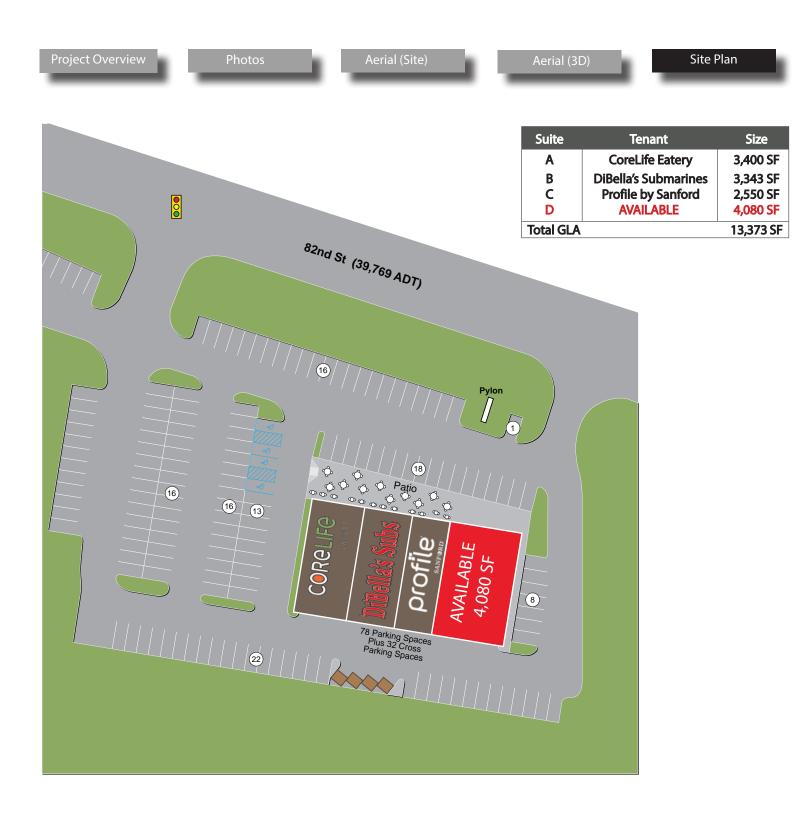

-----|-----------------|-----------------|
| Population                  | 60,092          | 172,108         | 376,911         |
| Projected Population (2020) | 62,166          | 177,430         | 391,188         |
| Daytime Population          | 69,252          | 157,675         | 273,833         |
| Households                  | 28,634          | 78,751          | 159,591         |
| Avg HH Income               | \$76,149        | \$82,620        | \$80,360        |
| Retail & Restaurant Sales   | \$3,541,705,730 | \$5,338,478,806 | \$8,396,202,091 |

**Jamison Downs** 

**Kyle Hughes** 







MEMBER OF **CHAIN**\_INKS RETAIL ADVISORS



### 4335 East 82nd St, Indianapolis, IN 46250







### 4335 East 82nd St, Indianapolis, IN 46250





### 4335 East 82nd St, Indianapolis, IN 46250



Information within this brochure has been obtained from sources believed reliable, but we make no representations or warranties, expressed or implied, as to the accuracy of the information. Prospective tenant and tenant representatives must verify the information and bears all risk for any inaccuracies as it relates to property and market information.

| FOR MORE INFORMATION | Jamison Downs |  |
|----------------------|---------------|--|
|                      |               |  |

#### **Kyle Hughes**





nison@VeritasRealty.com E: KHughes@Veritas