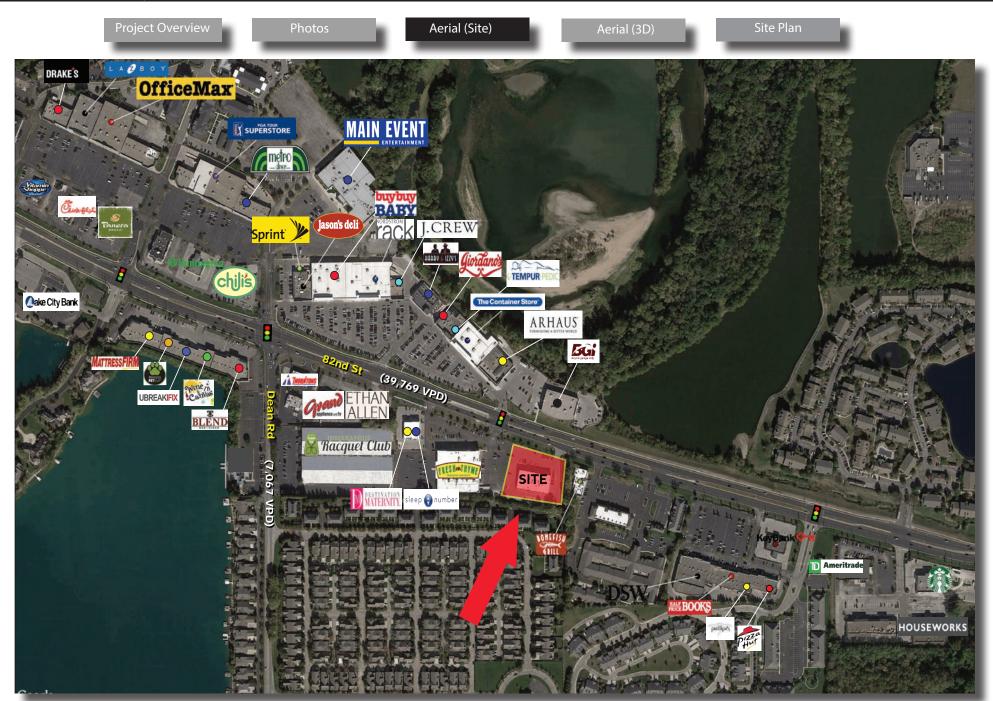

### 4335 East 82nd St, Indianapolis, IN 46250

#### **Property Highlights:**

- First class construction with ample parking
- Anchored by high volume Fresh Thyme Farmer's Market
- Shared stop light with the prominent River's Edge Shopping Center (Nordstrom Rack, Container Store, BuyBuy Baby, ARHAUS, Harry & Izzy's Steakhouse, Giordano's)
- Located on E. 82nd Street retail corridor between two of the most prominent shopping districts in the **Indianapolis Metro Area**
- 1.5 miles west of Castleton Square Mall and <sup>1</sup>/<sub>2</sub> mile east of The Fashion Mall