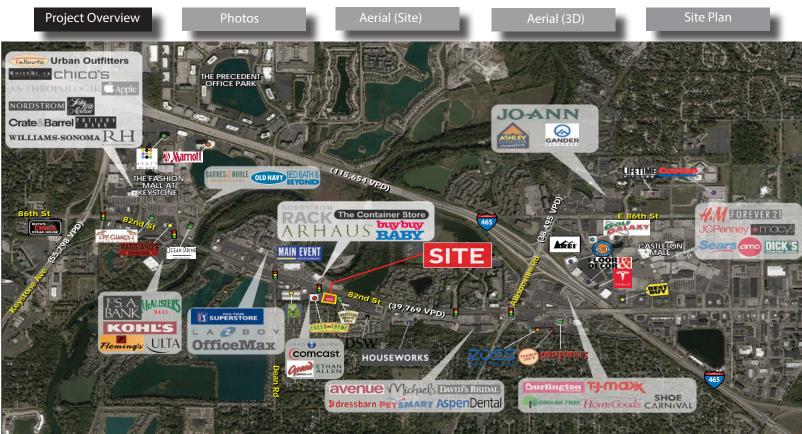

### 4335 East 82nd St, Indianapolis, IN 46250

#### **Property Highlights:**

- First class construction with ample parking
- Anchored by high volume Fresh Thyme Farmer's Market
- Shared stop light with the prominent River's Edge Shopping Center (Nordstrom Rack, Container Store, BuyBuy Baby, ARHAUS, Harry & Izzy's Steakhouse, Giordano's)
- Located on E. 82nd Street retail corridor between two of the most prominent shopping districts in the **Indianapolis Metro Area**
- 1.5 miles west of Castleton Square Mall and <sup>1</sup>/<sub>2</sub> mile east of The Fashion Mall