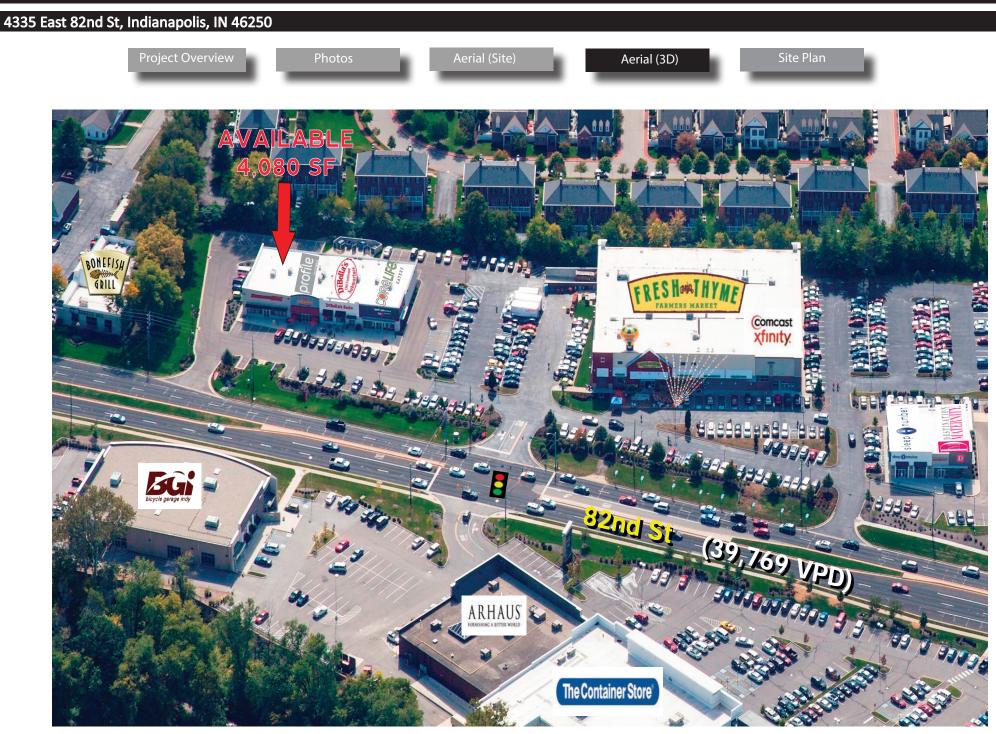

### 4335 East 82nd St, Indianapolis, IN 46250

Information within this brochure has been obtained from sources believed reliable, but we make no representations or warranties, expressed or implied, as to the accuracy of the information. Prospective tenant and tenant representatives must verify the information and bears all risk for any inaccuracies as it relates to property and market information.

#### **Property Highlights:**

- First class construction with ample parking
- Anchored by high volume Fresh Thyme Farmer's Market
- Shared stop light with the prominent River's Edge Shopping Center (Nordstrom Rack, Container Store, BuyBuy Baby, ARHAUS, Harry & Izzy's Steakhouse, Giordano's)
- Located on E. 82nd Street retail corridor between two of the most prominent shopping districts in the **Indianapolis Metro Area**
- 1.5 miles west of Castleton Square Mall and <sup>1</sup>/<sub>2</sub> mile east of The Fashion Mall