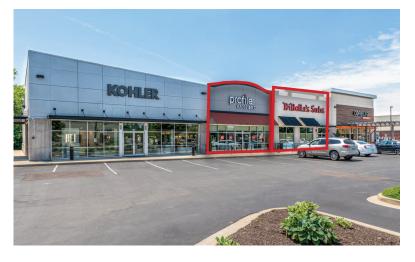

#### **Property Highlights:**

- Two spaces available for lease: 2,550 SF formerly occupied by Profile by Sanford, and 3,343 SF formerly occupied by DiBella's Subs
- First class construction with ample parking
- Anchored by high volume Fresh Thyme Farmer's Market
- Shared stop light with the prominent River's Edge Shopping Center (Nordstrom Rack, Container Store, BuyBuy Baby, ARHAUS, Harry & Izzy's Steakhouse, Giordano's)
- Located on E. 82nd Street retail corridor between two of the most prominent shopping districts in the Indianapolis Metro Area
- 1.5 miles west of Castleton Square Mall and ½ mile east of The Fashion Mall