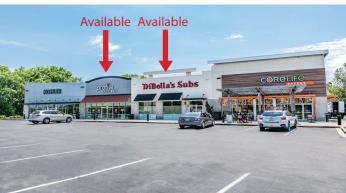

#### 2,550 SF - 5,893 SF Available The Shoppes at Rivers Edge

4335 East 82nd St, Indianapolis, IN 46250

#### **Property Highlights:**

- Two spaces available for lease: 2,550 SF formerly occupied by Profile by Sanford, and 3,343 SF formerly occupied by DiBella's Subs
- First class construction with ample parking
- Anchored by high volume Fresh Thyme Farmer's Market
- Shared stop light with the prominent River's Edge Shopping Center (Nordstrom Rack, Container Store, BuyBuy Baby, ARHAUS, Harry & Izzy's Steakhouse, Giordano's)
- Located on E. 82nd Street retail corridor between two of the most prominent shopping districts in the Indianapolis Metro Area
- 1.5 miles west of Castleton Square Mall and ½ mile east of The Fashion Mall