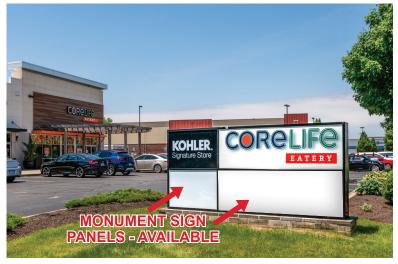

#### **Property Highlights:**

- Two spaces available for lease: 2,550 SF formerly occupied by Profile by Sanford, and 3,343 SF formerly occupied by DiBella's Subs
- First class construction with ample parking
- Anchored by high volume Fresh Thyme Farmer's Market
- Shared stop light with the prominent River's Edge Shopping Center (Nordstrom Rack, Container Store, BuyBuy Baby, ARHAUS, Harry & Izzy's Steakhouse, Giordano's)
- Located on E. 82nd Street retail corridor between two of the most prominent shopping districts in the Indianapolis Metro Area
- 1.5 miles west of Castleton Square Mall and ½ mile east of The Fashion Mall