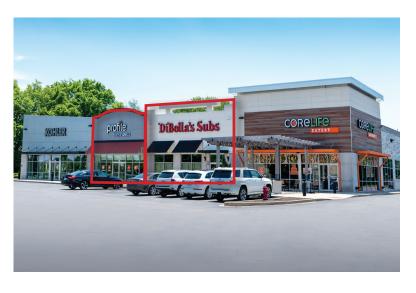

#### **Property Highlights:**

- Two spaces available for lease: 2,550 SF formerly occupied by Profile by Sanford, and 3,343 SF formerly occupied by DiBella's Subs
- First class construction with ample parking
- Anchored by high volume Fresh Thyme Farmer's Market
- Shared stop light with the prominent River's Edge Shopping Center (Nordstrom Rack, Container Store, BuyBuy Baby, ARHAUS, Harry & Izzy's Steakhouse, Giordano's)
- Located on E. 82nd Street retail corridor between two of the most prominent shopping districts in the Indianapolis Metro Area
- 1.5 miles west of Castleton Square Mall and ½ mile east of The Fashion Mall