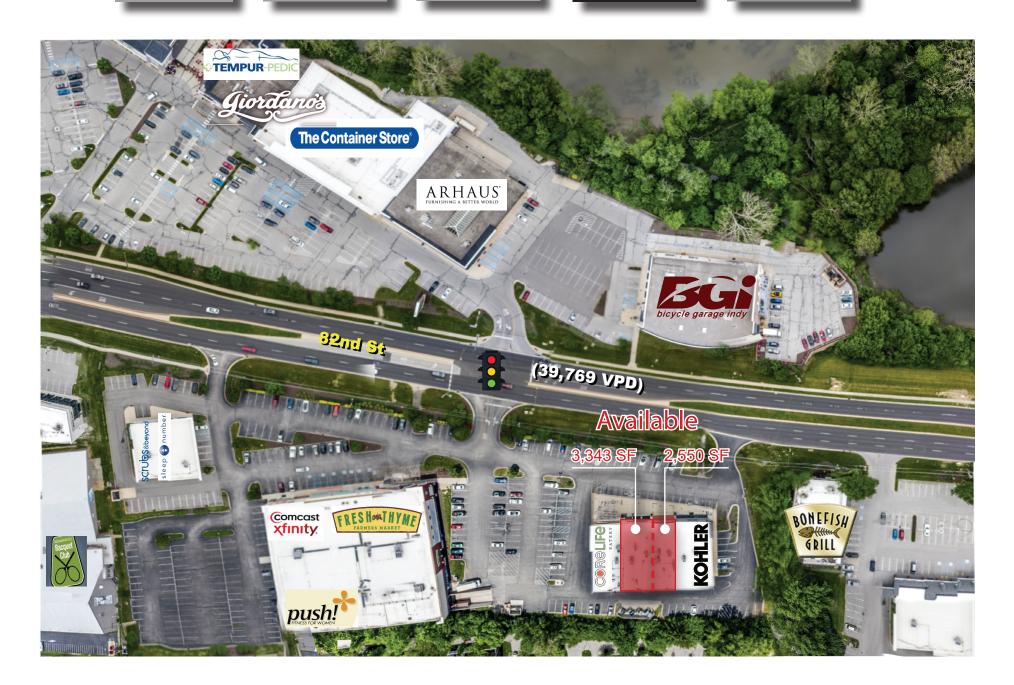

#### **Property Highlights:**

- Two spaces available for lease: 2,550 SF formerly occupied by Profile by Sanford, and 3,343 SF formerly occupied by DiBella's Subs
- First class construction with ample parking
- Anchored by high volume Fresh Thyme Farmer's Market
- Shared stop light with the prominent River's Edge Shopping Center (Nordstrom Rack, Container Store, BuyBuy Baby, ARHAUS, Harry & Izzy's Steakhouse, Giordano's)
- Located on E. 82nd Street retail corridor between two of the most prominent shopping districts in the Indianapolis Metro Area
- 1.5 miles west of Castleton Square Mall and ½ mile east of The Fashion Mall