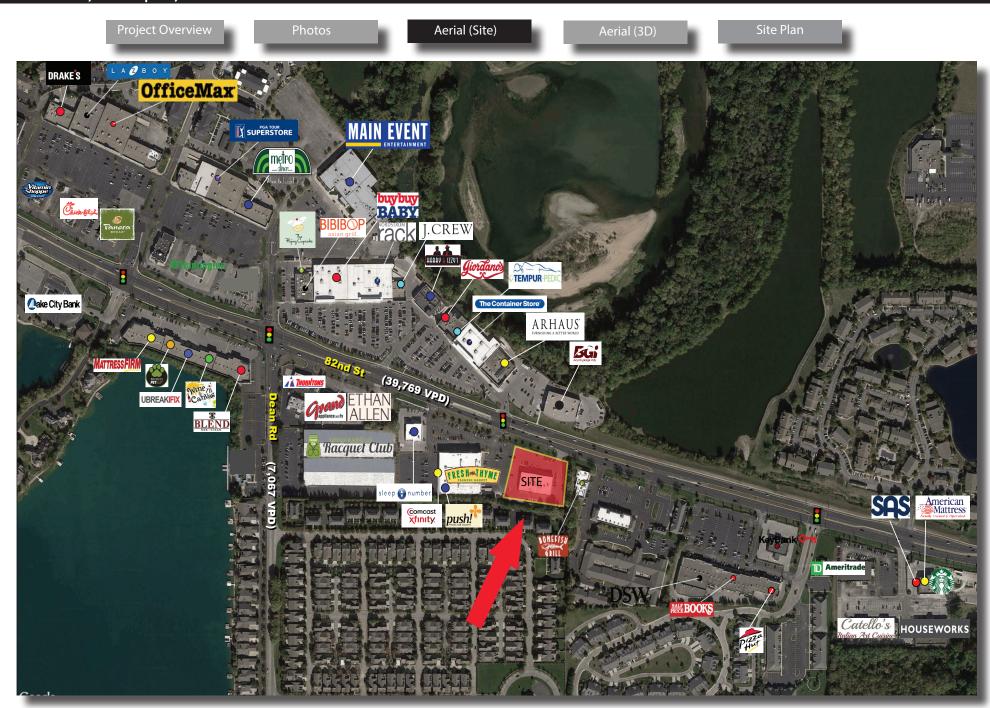

#### **Property Highlights:**

- Two spaces available for lease: 2,550 SF formerly occupied by Profile by Sanford, and 3,343 SF formerly occupied by DiBella's Subs
- First class construction with ample parking
- Anchored by high volume Fresh Thyme Farmer's Market
- Shared stop light with the prominent River's Edge Shopping Center (Nordstrom Rack, Container Store, BuyBuy Baby, ARHAUS, Harry & Izzy's Steakhouse, Giordano's)
- Located on E. 82nd Street retail corridor between two of the most prominent shopping districts in the Indianapolis Metro Area
- 1.5 miles west of Castleton Square Mall and ½ mile east of The Fashion Mall