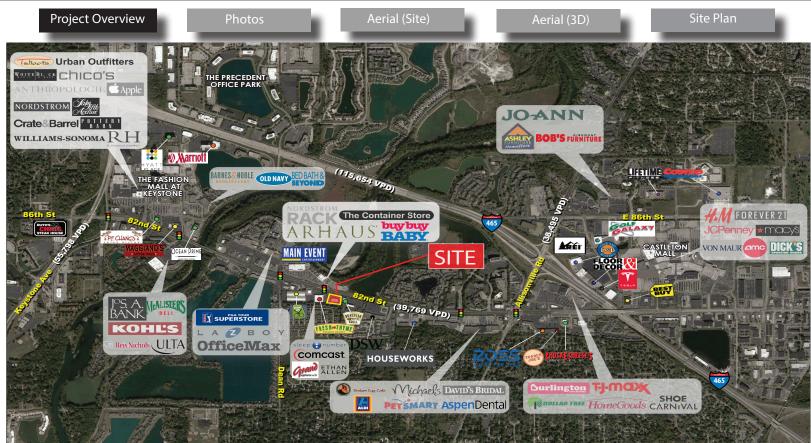

#### 2,550 SF - 5,893 SF Available The Shoppes at Rivers Edge

4335 East 82nd St, Indianapolis, IN 46250

#### **Property Highlights:**

- Two spaces available for lease: 2,550 SF formerly occupied by Profile by Sanford, and 3,343 SF formerly occupied by DiBella's Subs
- First class construction with ample parking
- Anchored by high volume Fresh Thyme Farmer's Market
- Shared stop light with the prominent River's Edge Shopping Center (Nordstrom Rack, Container Store, BuyBuy Baby, ARHAUS, Harry & Izzy's Steakhouse, Giordano's)
- Located on E. 82nd Street retail corridor between two of the most prominent shopping districts in the Indianapolis Metro Area
- 1.5 miles west of Castleton Square Mall and ½ mile east of The Fashion Mall