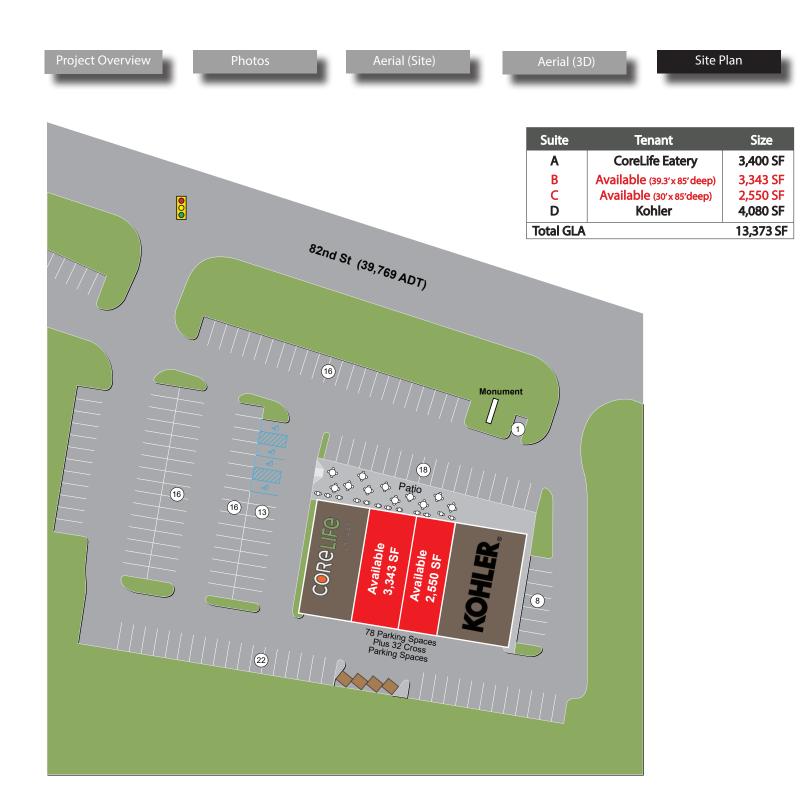

#### **Property Highlights:**

- Two spaces available for lease: 2,550 SF formerly occupied by Profile by Sanford, and 3,343 SF formerly occupied by DiBella's Subs
- First class construction with ample parking
- Anchored by high volume Fresh Thyme Farmer's Market
- Shared stop light with the prominent River's Edge Shopping Center (Nordstrom Rack, Container Store, BuyBuy Baby, ARHAUS, Harry & Izzy's Steakhouse, Giordano's)
- Located on E. 82nd Street retail corridor between two of the most prominent shopping districts in the Indianapolis Metro Area
- 1.5 miles west of Castleton Square Mall and ½ mile east of The Fashion Mall