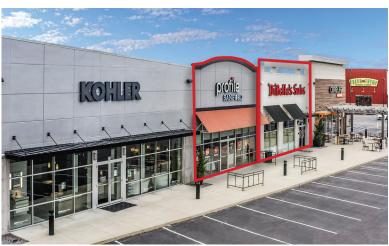

#### **Property Highlights:**

- Two spaces available for lease: 2,550 SF formerly occupied by Profile by Sanford, and 3,343 SF formerly occupied by DiBella's Subs
- First class construction with ample parking
- Anchored by high volume Fresh Thyme Farmer's Market
- Shared stop light with the prominent River's Edge Shopping Center (Nordstrom Rack, Container Store, BuyBuy Baby, ARHAUS, Harry & Izzy's Steakhouse, Giordano's)
- Located on E. 82nd Street retail corridor between two of the most prominent shopping districts in the Indianapolis Metro Area
- 1.5 miles west of Castleton Square Mall and ½ mile east of The Fashion Mall