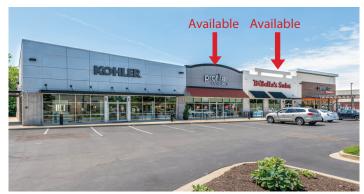

#### 2,550 SF - 5,893 SF Available The Shoppes at Rivers Edge

4335 East 82nd St, Indianapolis, IN 46250

#### **Property Highlights:**

- Two spaces available for lease: 2,550 SF formerly occupied by Profile by Sanford, and 3,343 SF formerly occupied by DiBella's Subs
- First class construction with ample parking
- Anchored by high volume Fresh Thyme Farmer's Market
- Shared stop light with the prominent River's Edge Shopping Center (Nordstrom Rack, Container Store, BuyBuy Baby, ARHAUS, Harry & Izzy's Steakhouse, Giordano's)
- Located on E. 82nd Street retail corridor between two of the most prominent shopping districts in the Indianapolis Metro Area
- 1.5 miles west of Castleton Square Mall and ½ mile east of The Fashion Mall