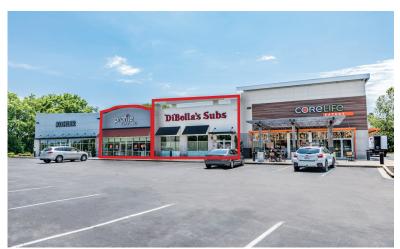

#### **Property Highlights:**

- Two spaces available for lease: 2,550 SF formerly occupied by Profile by Sanford, and 3,343 SF formerly occupied by DiBella's Subs
- First class construction with ample parking
- Anchored by high volume Fresh Thyme Farmer's Market
- Shared stop light with the prominent River's Edge Shopping Center (Nordstrom Rack, Container Store, BuyBuy Baby, ARHAUS, Harry & Izzy's Steakhouse, Giordano's)
- Located on E. 82nd Street retail corridor between two of the most prominent shopping districts in the Indianapolis Metro Area
- 1.5 miles west of Castleton Square Mall and ½ mile east of The Fashion Mall