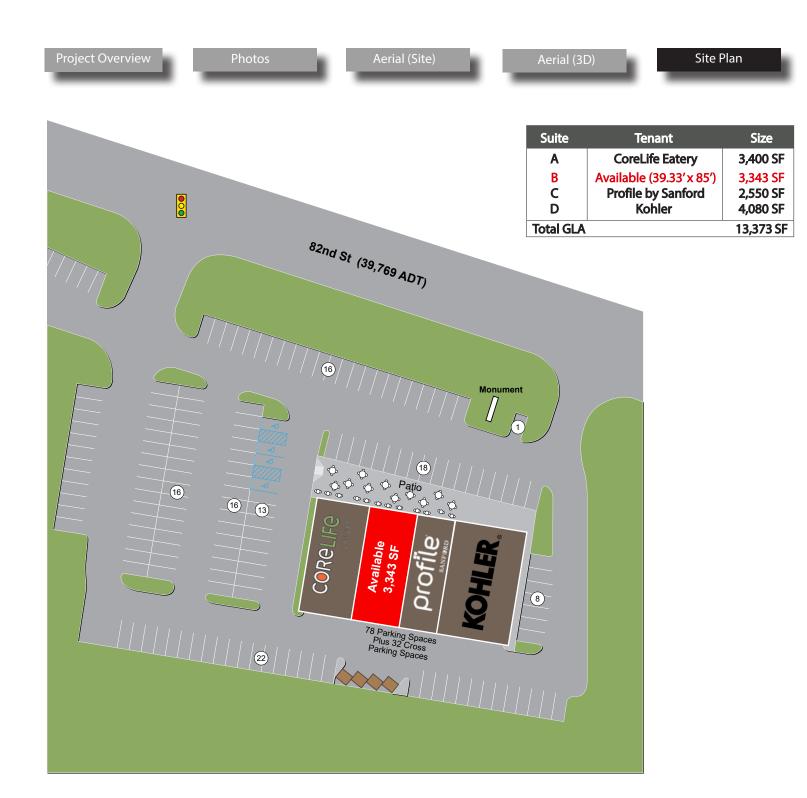

Aerial (Site)

Aerial (3D)

Site Plan

4335 East 82nd St, Indianapolis, IN 46250

Information within this brochure has been obtained from sources believed reliable, but we make no representations or warranties, expressed or implied, as to the accuracy of the information. Prospective tenant and tenant representatives must verify the information and bears all risk for any inaccuracies as it relates to property and market information.