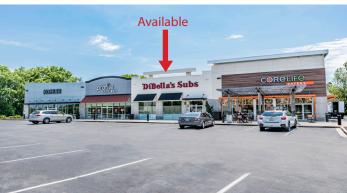

#### 4335 East 82nd St, Indianapolis, IN 46250

#### **Property Highlights:**

- First class construction with ample parking
- Anchored by high volume Fresh Thyme Farmer's Market
- Shared stop light with the prominent River's Edge **Shopping Center (Nordstrom Rack, Container Store,** BuyBuy Baby, ARHAUS, Harry & Izzy's Steakhouse, Giordano's)
- Located on E. 82nd Street retail corridor between two of the most prominent shopping districts in the Indianapolis Metro Area
- 1.5 miles west of Castleton Square Mall and ½ mile east of The Fashion Mall