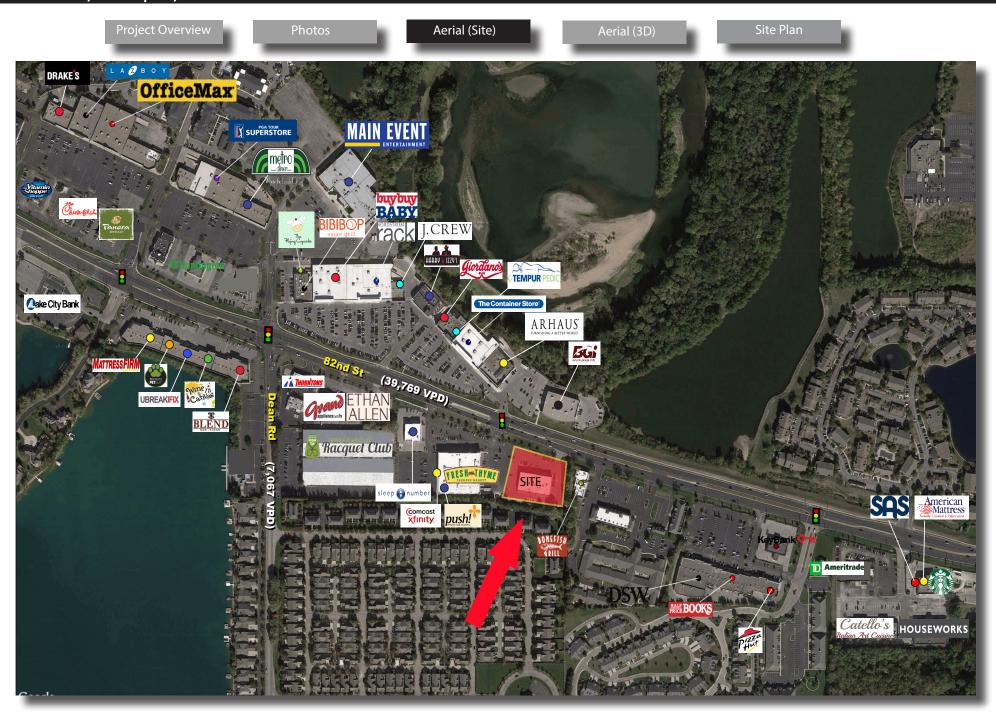

#### **Property Highlights:**

- First class construction with ample parking
- Anchored by high volume Fresh Thyme Farmer's Market
- Shared stop light with the prominent River's Edge **Shopping Center (Nordstrom Rack, Container Store,** BuyBuy Baby, ARHAUS, Harry & Izzy's Steakhouse, Giordano's)
- Located on E. 82nd Street retail corridor between two of the most prominent shopping districts in the Indianapolis Metro Area
- 1.5 miles west of Castleton Square Mall and ½ mile east of The Fashion Mall

Aerial (Site)

Aerial (3D)

Site Plan

4335 East 82nd St, Indianapolis, IN 46250

Information within this brochure has been obtained from sources believed reliable, but we make no representations or warranties, expressed or implied, as to the accuracy of the information. Prospective tenant and tenant representatives must verify the information and bears all risk for any inaccuracies as it relates to property and market information.