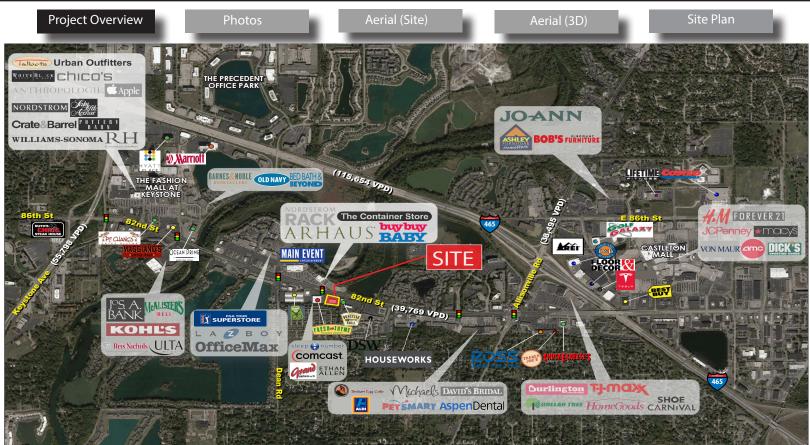

#### 4335 East 82nd St, Indianapolis, IN 46250

#### **Property Highlights:**

- First class construction with ample parking
- Anchored by high volume Fresh Thyme Farmer's Market
- Shared stop light with the prominent River's Edge **Shopping Center (Nordstrom Rack, Container Store,** BuyBuy Baby, ARHAUS, Harry & Izzy's Steakhouse, Giordano's)
- Located on E. 82nd Street retail corridor between two of the most prominent shopping districts in the Indianapolis Metro Area
- 1.5 miles west of Castleton Square Mall and ½ mile east of The Fashion Mall