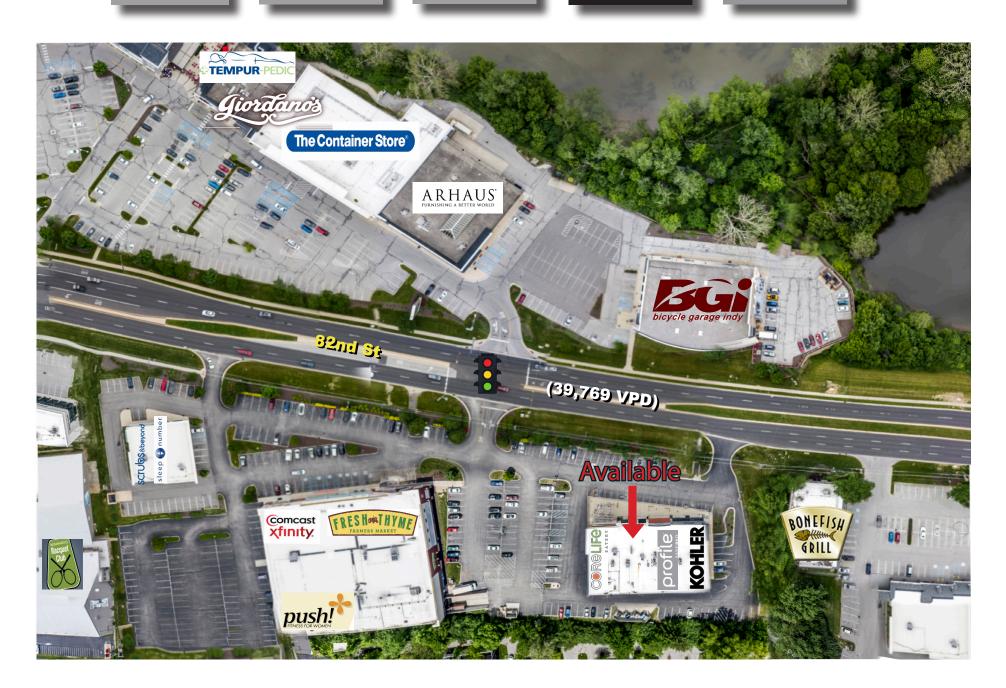

#### **Property Highlights:**

- First class construction with ample parking
- Anchored by high volume Fresh Thyme Farmer's Market
- Shared stop light with the prominent River's Edge **Shopping Center (Nordstrom Rack, Container Store,** BuyBuy Baby, ARHAUS, Harry & Izzy's Steakhouse, Giordano's)
- Located on E. 82nd Street retail corridor between two of the most prominent shopping districts in the Indianapolis Metro Area
- 1.5 miles west of Castleton Square Mall and ½ mile east of The Fashion Mall

Aerial (Site)

Aerial (3D)

Site Plan

4335 East 82nd St, Indianapolis, IN 46250

Information within this brochure has been obtained from sources believed reliable, but we make no representations or warranties, expressed or implied, as to the accuracy of the information. Prospective tenant and tenant representatives must verify the information and bears all risk for any inaccuracies as it relates to property and market information.