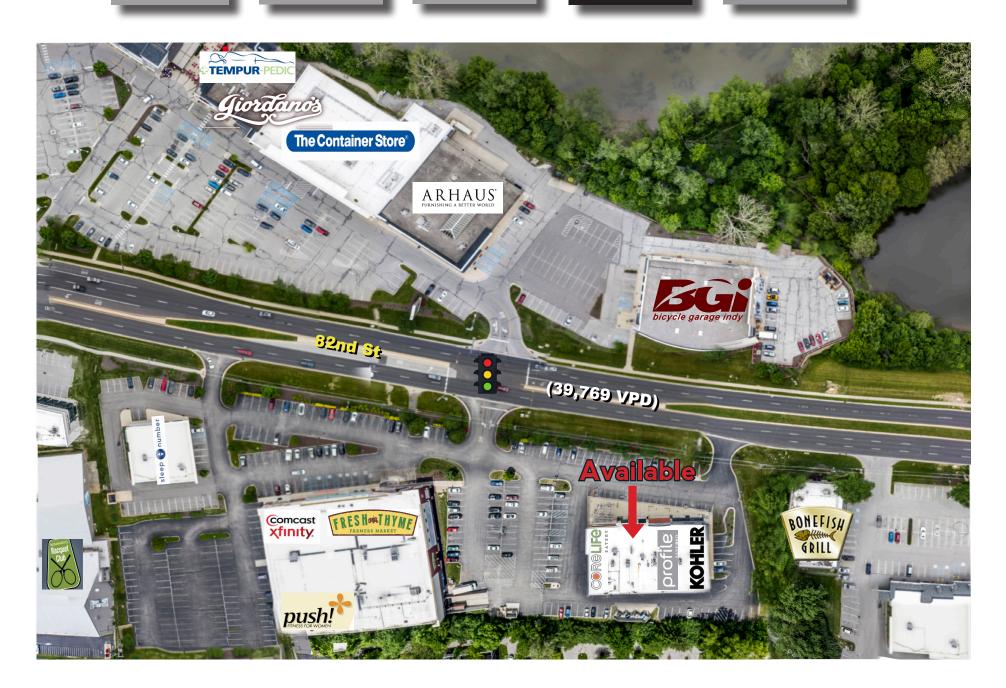

#### 4335 East 82nd St, Indianapolis, IN 46250

#### **Property Highlights:**

- First class construction with ample parking
- Anchored by high volume Fresh Thyme Farmer's Market
- Shared stop light with the prominent River's Edge **Shopping Center (Nordstrom Rack, Container Store,** BuyBuy Baby, ARHAUS, Harry & Izzy's Steakhouse, Giordano's)
- Located on E. 82nd Street retail corridor between two of the most prominent shopping districts in the Indianapolis Metro Area
- 1.5 miles west of Castleton Square Mall and ½ mile east of The Fashion Mall