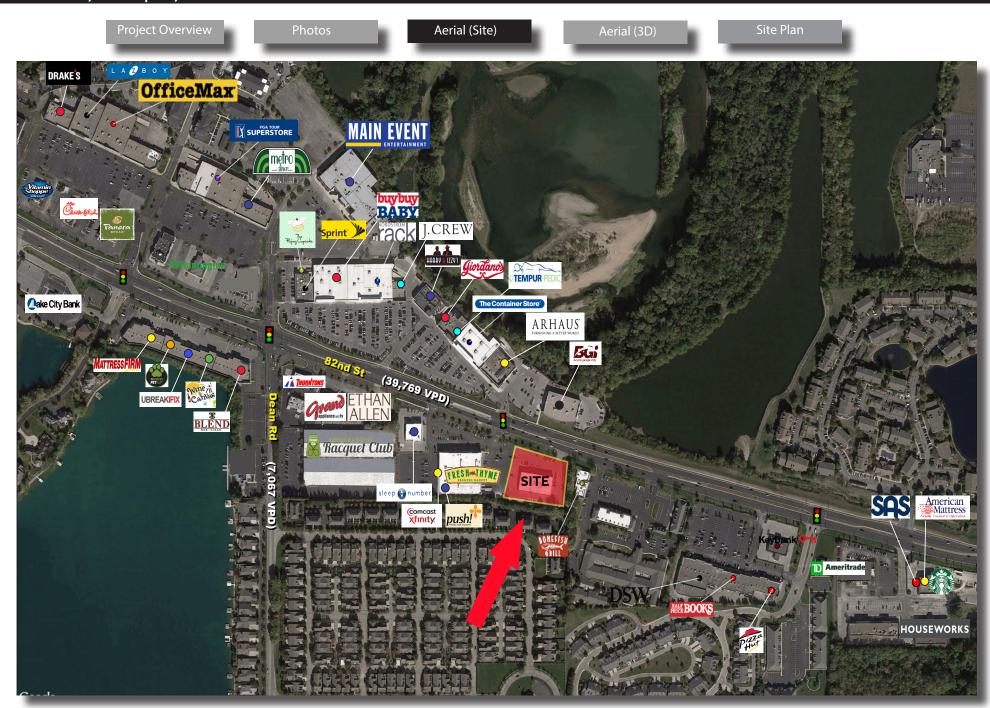

#### 4335 East 82nd St, Indianapolis, IN 46250

#### **Property Highlights:**

- First class construction with ample parking
- Anchored by high volume Fresh Thyme Farmer's Market
- Shared stop light with the prominent River's Edge **Shopping Center (Nordstrom Rack, Container Store,** BuyBuy Baby, ARHAUS, Harry & Izzy's Steakhouse, Giordano's)
- Located on E. 82nd Street retail corridor between two of the most prominent shopping districts in the Indianapolis Metro Area
- 1.5 miles west of Castleton Square Mall and ½ mile east of The Fashion Mall