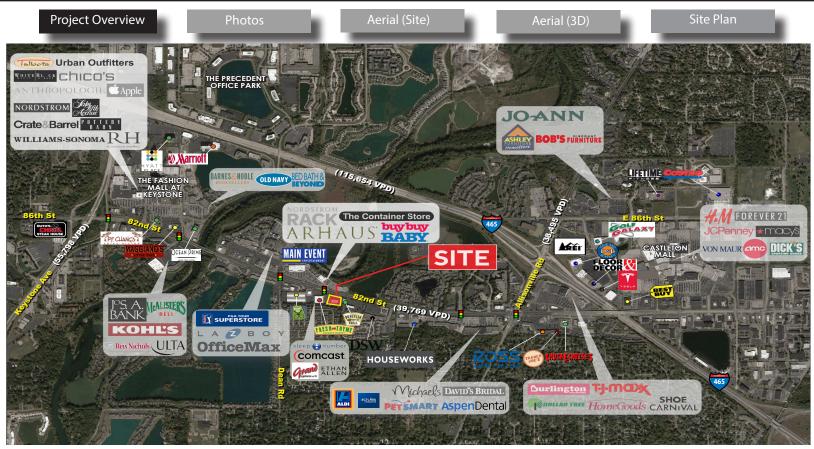

#### 4335 East 82nd St, Indianapolis, IN 46250

#### **Property Highlights:**

- First class construction with ample parking
- Anchored by high volume Fresh Thyme Farmer's Market
- Shared stop light with the prominent River's Edge **Shopping Center (Nordstrom Rack, Container Store,** BuyBuy Baby, ARHAUS, Harry & Izzy's Steakhouse, Giordano's)
- Located on E. 82nd Street retail corridor between two of the most prominent shopping districts in the Indianapolis Metro Area
- 1.5 miles west of Castleton Square Mall and ½ mile east of The Fashion Mall