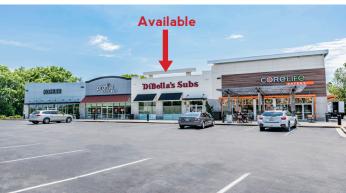

#### 4335 East 82nd St, Indianapolis, IN 46250

#### **Property Highlights:**

- First class construction with ample parking
- Anchored by high volume Fresh Thyme Farmer's Market
- Shared stop light with the prominent River's Edge **Shopping Center (Nordstrom Rack, Container Store,** BuyBuy Baby, ARHAUS, Harry & Izzy's Steakhouse, Giordano's)
- Located on E. 82nd Street retail corridor between two of the most prominent shopping districts in the Indianapolis Metro Area
- 1.5 miles west of Castleton Square Mall and ½ mile east of The Fashion Mall