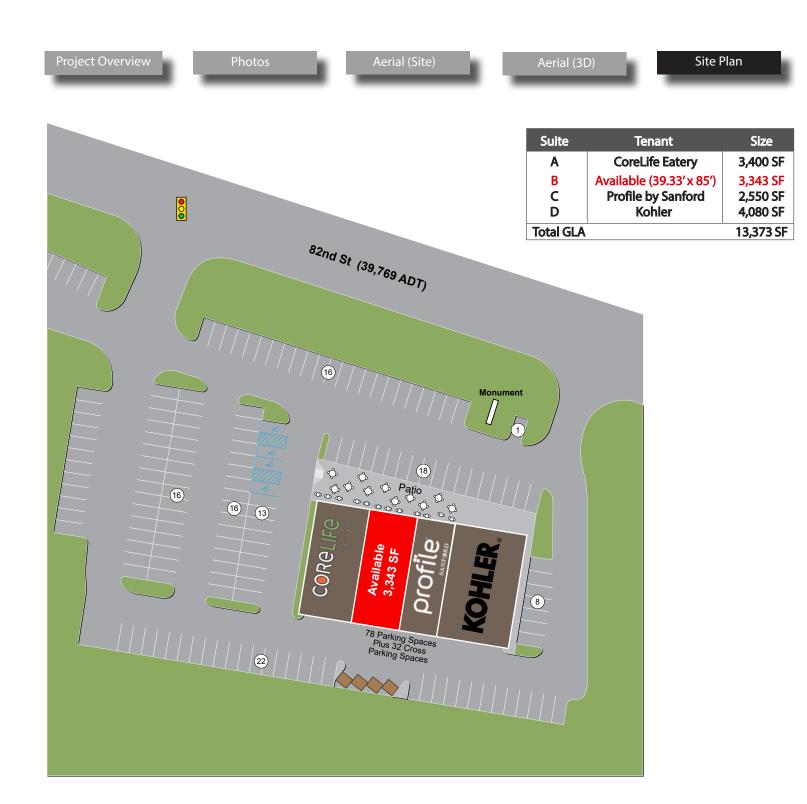

#### 4335 East 82nd St, Indianapolis, IN 46250

#### **Property Highlights:**

- First class construction with ample parking
- Anchored by high volume Fresh Thyme Farmer's Market
- Shared stop light with the prominent River's Edge **Shopping Center (Nordstrom Rack, Container Store,** BuyBuy Baby, ARHAUS, Harry & Izzy's Steakhouse, Giordano's)
- Located on E. 82nd Street retail corridor between two of the most prominent shopping districts in the Indianapolis Metro Area
- 1.5 miles west of Castleton Square Mall and ½ mile east of The Fashion Mall