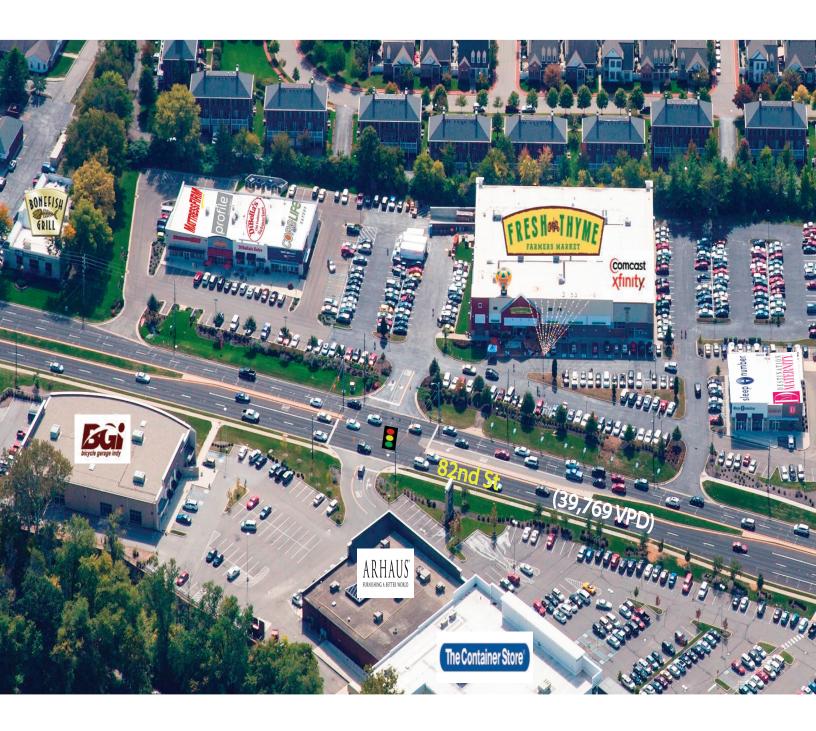

#### **Property Highlights:**

- First class construction with ample parking
- Anchored by high volume Fresh Thyme Farmer's Market
- Shared stop light with the prominent River's Edge **Shopping Center (Nordstrom Rack, Container Store,** BuyBuy Baby, ARHAUS, Harry & Izzy's Steakhouse, Giordano's)
- Located on E. 82nd Street retail corridor between two of the most prominent shopping districts in the Indianapolis Metro Area
- 1.5 miles west of Castleton Square Mall and ½ mile east of The Fashion Mall