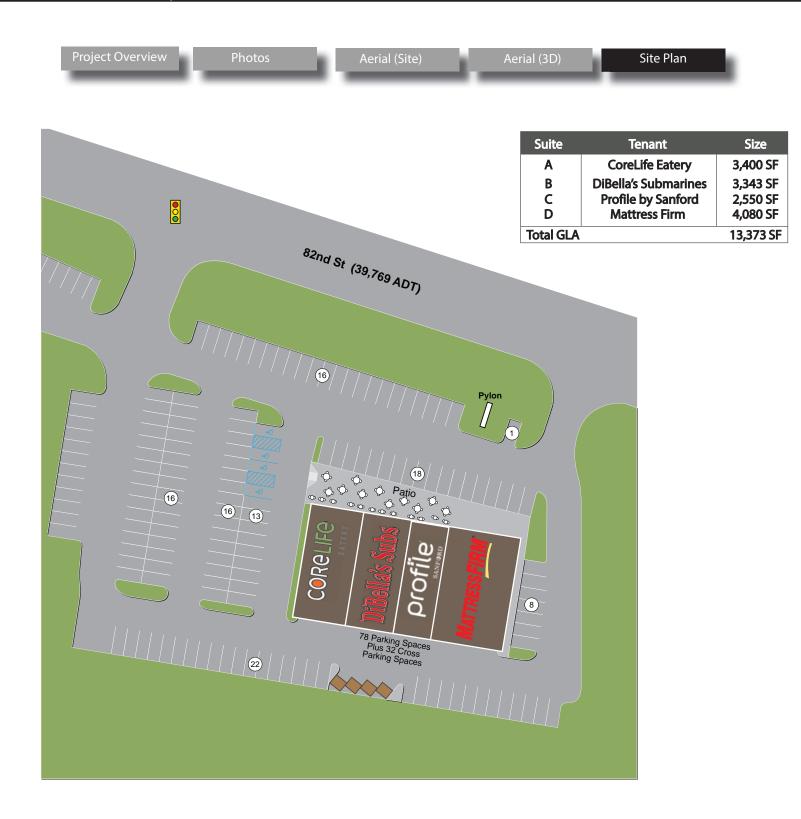

4335 East 82nd St, Indianapolis, IN 46250

Photos

Site Plan

**Kyle Hughes** 

4335 East 82nd St, Indianapolis, IN 46250

Project Overview Photos Aerial (Site) Aerial (3D) Site Plan

4335 East 82nd St, Indianapolis, IN 46250

Project Overview

Photos

Aerial (Site)

Aerial (3D)

Site Plan

4335 East 82nd St, Indianapolis, IN 46250