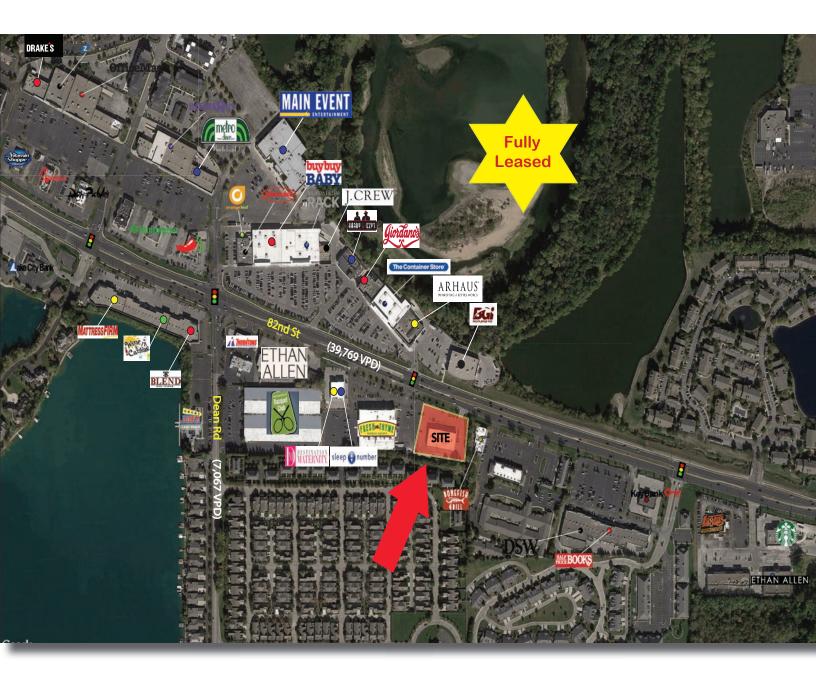

#### **Property Highlights:**

- First class construction with ample parking
- Anchored by high volume Fresh Thyme Farmer's Market
- Shared stop light with the prominent River's Edge **Shopping Center (Nordstrom Rack, Container Store,** BuyBuy Baby, ARHAUS, Harry & Izzy's Steakhouse, Giordano's)
- Located on E. 82nd Street retail corridor between two of the most prominent shopping districts in the Indianapolis Metro Area
- 1.5 miles west of Castleton Square Mall and ½ mile east of The Fashion Mall