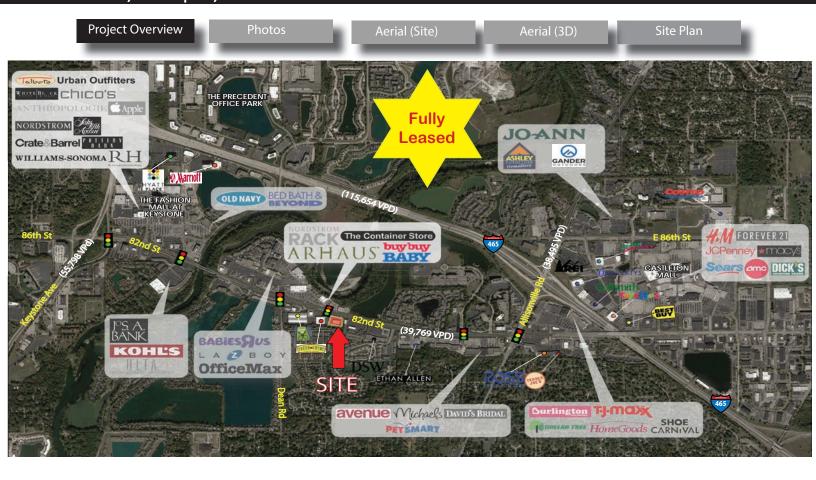

#### **Property Highlights:**

- First class construction with ample parking
- Anchored by high volume Fresh Thyme Farmer's Market
- Shared stop light with the prominent River's Edge **Shopping Center (Nordstrom Rack, Container Store,** BuyBuy Baby, ARHAUS, Harry & Izzy's Steakhouse, Giordano's)
- Located on E. 82nd Street retail corridor between two of the most prominent shopping districts in the Indianapolis Metro Area
- 1.5 miles west of Castleton Square Mall and ½ mile east of The Fashion Mall