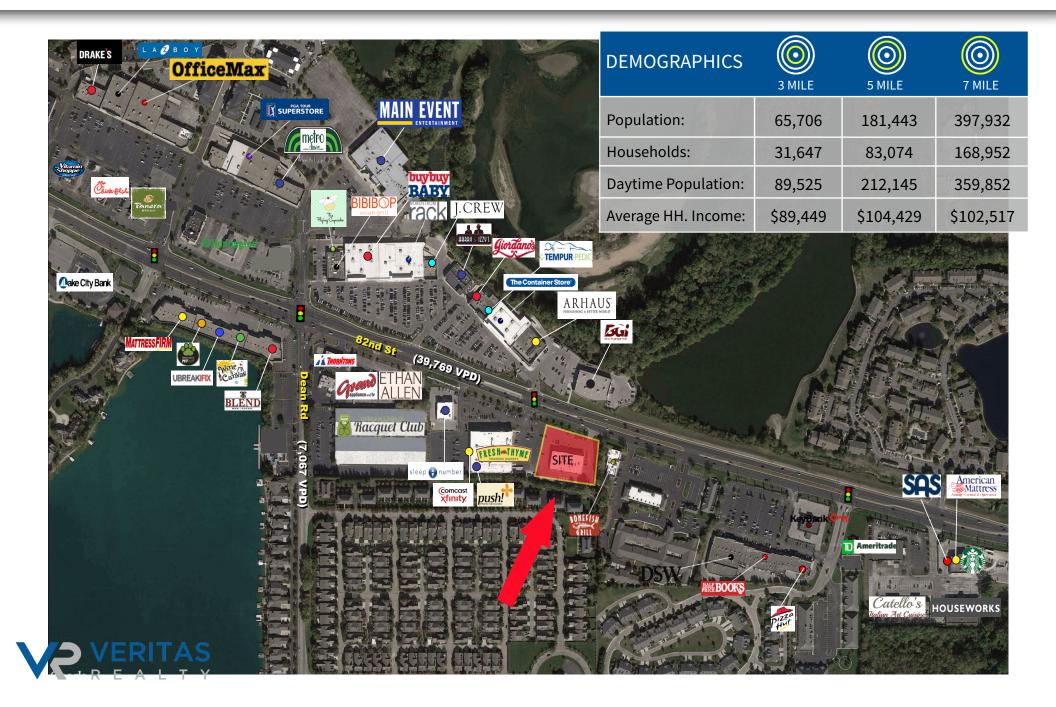

#### PROPERTY HIGHLIGHTS:

- 2,550 SF Available | Formerly occupied by Profile by Sanford
- First class construction with ample parking and high performing co-tenants
- Anchored by high volume Fresh Thyme Farmer's Market
- Located on E. 82nd Street retail corridor between two of the most prominent shopping districts in the Indianapolis Metro Area
- Shared stop light with the prominent River's Edge Shopping Center (Nordstrom Rack, Container Store, BuyBuy Baby, ARHAUS, Harry & Izzy's Steakhousé and Giordano's
- 1.5 miles west of Castleton Square Mall and 1/2 mile east of The Fashion Mall