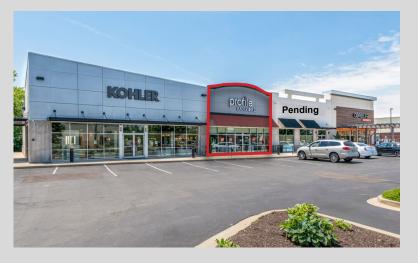

#### PROPERTY HIGHLIGHTS:

- 2,550 SF Available | Formerly occupied by Profile by Sanford
- First class construction with ample parking and high performing co-tenants
- Anchored by high volume Fresh Thyme Farmer's Market
- Located on E. 82nd Street retail corridor between two of the most prominent shopping districts in the Indianapolis Metro Area
- Shared stop light with the prominent River's Edge Shopping Center (Nordstrom Rack, Container Store, BuyBuy Baby, ARHAUS, Harry & Izzy's Steakhousé and Giordano's
- 1.5 miles west of Castleton Square Mall and 1/2 mile east of The Fashion Mall

**CENTER PHOTOS** 

2,550 SF AVAILABLE | FOR LEASE

2,550 SF AVAILABLE | FOR LEASE

Information within this brochure has been obtained from sources believed reliable, but we make no representations or warranties, expressed or implied, as to the accuracy of the information. Prospective tenant and tenant  $representatives \ must \ verify \ the information \ and \ bears \ all \ risk \ for \ any \ inaccuracies \ as \ it \ relates \ to \ property \ and \ market \ information.$ 