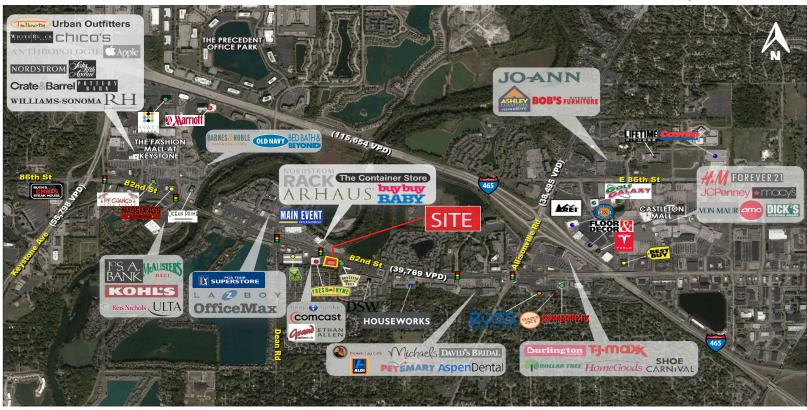

2,550 SF AVAILABLE | FOR LEASE

4335 East 82nd St., Indianapolis, IN 46250

#### PROPERTY HIGHLIGHTS:

- 2,550 SF Available | Formerly occupied by Profile by Sanford
- First class construction with ample parking and high performing co-tenants
- Anchored by high volume Fresh Thyme Farmer's Market
- Located on E. 82nd Street retail corridor between two of the most prominent shopping districts in the Indianapolis Metro Area
- Shared stop light with the prominent River's Edge Shopping Center (Nordstrom Rack, Container Store, BuyBuy Baby, ARHAUS, Harry & Izzy's Steakhousé and Giordano's
- 1.5 miles west of Castleton Square Mall and 1/2 mile east of The Fashion Mall

**CENTER PHOTOS** 

2,550 SF AVAILABLE | FOR LEASE

2,550 SF AVAILABLE | FOR LEASE

Information within this brochure has been obtained from sources believed reliable, but we make no representations or warranties, expressed or implied, as to the accuracy of the information. Prospective tenant and tenant  $representatives \ must \ verify \ the information \ and \ bears \ all \ risk \ for \ any \ inaccuracies \ as \ it \ relates \ to \ property \ and \ market \ information.$ 