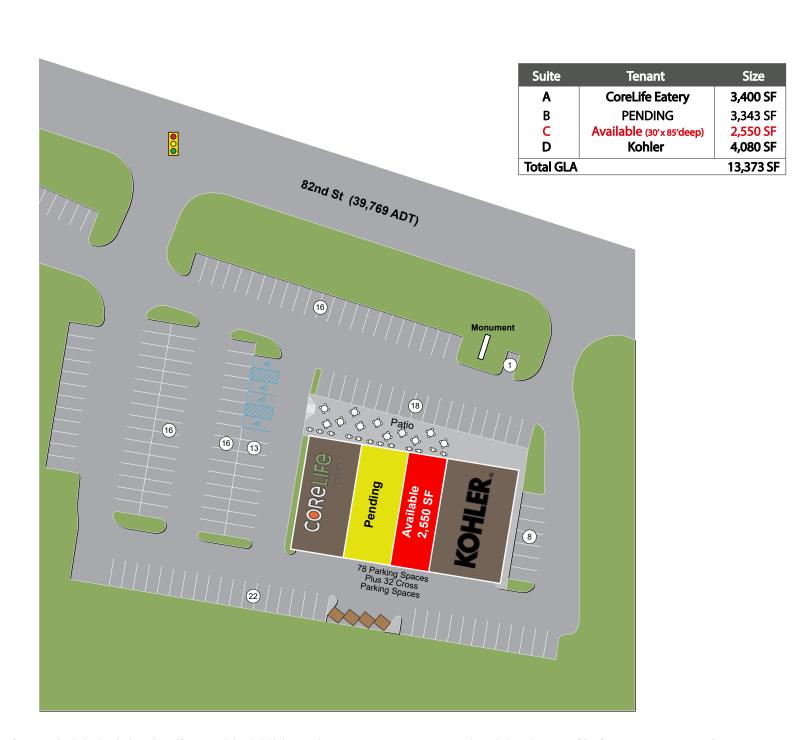

2,550 SF AVAILABLE | FOR LEASE

4335 East 82nd St., Indianapolis, IN 46250

#### PROPERTY HIGHLIGHTS:

- 2,550 SF Available | Formerly occupied by Profile by Sanford
- First class construction with ample parking and high performing co-tenants
- Anchored by high volume Fresh Thyme Farmer's Market
- Located on E. 82nd Street retail corridor between two of the most prominent shopping districts in the Indianapolis Metro Area
- Shared stop light with the prominent River's Edge Shopping Center (Nordstrom Rack, Container Store, BuyBuy Baby, ARHAUS, Harry & Izzy's Steakhousé and Giordano's
- 1.5 miles west of Castleton Square Mall and 1/2 mile east of The Fashion Mall