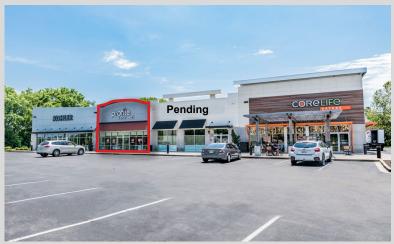

#### PROPERTY HIGHLIGHTS:

- 2,550 SF Available | Formerly occupied by Profile by Sanford
- First class construction with ample parking and high performing co-tenants
- Anchored by high volume Fresh Thyme Farmer's Market
- Located on E. 82nd Street retail corridor between two of the most prominent shopping districts in the Indianapolis Metro Area
- Shared stop light with the prominent River's Edge Shopping Center (Nordstrom Rack, Container Store, BuyBuy Baby, ARHAUS, Harry & Izzy's Steakhousé and Giordano's
- 1.5 miles west of Castleton Square Mall and 1/2 mile east of The Fashion Mall

**CENTER PHOTOS** 

2,550 SF AVAILABLE | FOR LEASE

2,550 SF AVAILABLE | FOR LEASE

Information within this brochure has been obtained from sources believed reliable, but we make no representations or warranties, expressed or implied, as to the accuracy of the information. Prospective tenant and tenant  $representatives \ must \ verify \ the information \ and \ bears \ all \ risk \ for \ any \ inaccuracies \ as \ it \ relates \ to \ property \ and \ market \ information.$ 