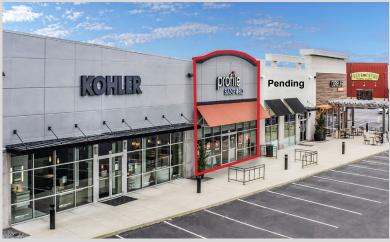

#### PROPERTY HIGHLIGHTS:

- 2,550 SF Available | Formerly occupied by Profile by Sanford
- First class construction with ample parking and high performing co-tenants
- Anchored by high volume Fresh Thyme Farmer's Market
- Located on E. 82nd Street retail corridor between two of the most prominent shopping districts in the Indianapolis Metro Area
- Shared stop light with the prominent River's Edge Shopping Center (Nordstrom Rack, Container Store, BuyBuy Baby, ARHAUS, Harry & Izzy's Steakhousé and Giordano's
- 1.5 miles west of Castleton Square Mall and 1/2 mile east of The Fashion Mall

**CENTER PHOTOS** 

2,550 SF AVAILABLE | FOR LEASE

2,550 SF AVAILABLE | FOR LEASE

Information within this brochure has been obtained from sources believed reliable, but we make no representations or warranties, expressed or implied, as to the accuracy of the information. Prospective tenant and tenant  $representatives \ must \ verify \ the information \ and \ bears \ all \ risk \ for \ any \ inaccuracies \ as \ it \ relates \ to \ property \ and \ market \ information.$ 