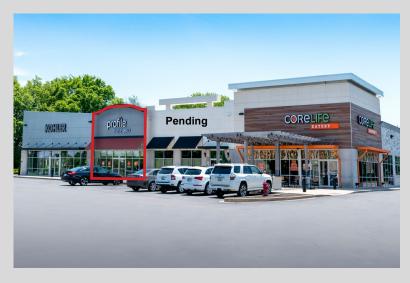

#### PROPERTY HIGHLIGHTS:

- 2,550 SF Available | Formerly occupied by Profile by Sanford
- First class construction with ample parking and high performing co-tenants
- Anchored by high volume Fresh Thyme Farmer's Market
- Located on E. 82nd Street retail corridor between two of the most prominent shopping districts in the Indianapolis Metro Area
- Shared stop light with the prominent River's Edge Shopping Center (Nordstrom Rack, Container Store, BuyBuy Baby, ARHAUS, Harry & Izzy's Steakhousé and Giordano's
- 1.5 miles west of Castleton Square Mall and 1/2 mile east of The Fashion Mall

**CENTER PHOTOS** 

2,550 SF AVAILABLE | FOR LEASE

2,550 SF AVAILABLE | FOR LEASE

Information within this brochure has been obtained from sources believed reliable, but we make no representations or warranties, expressed or implied, as to the accuracy of the information. Prospective tenant and tenant  $representatives \ must \ verify \ the information \ and \ bears \ all \ risk \ for \ any \ inaccuracies \ as \ it \ relates \ to \ property \ and \ market \ information.$ 