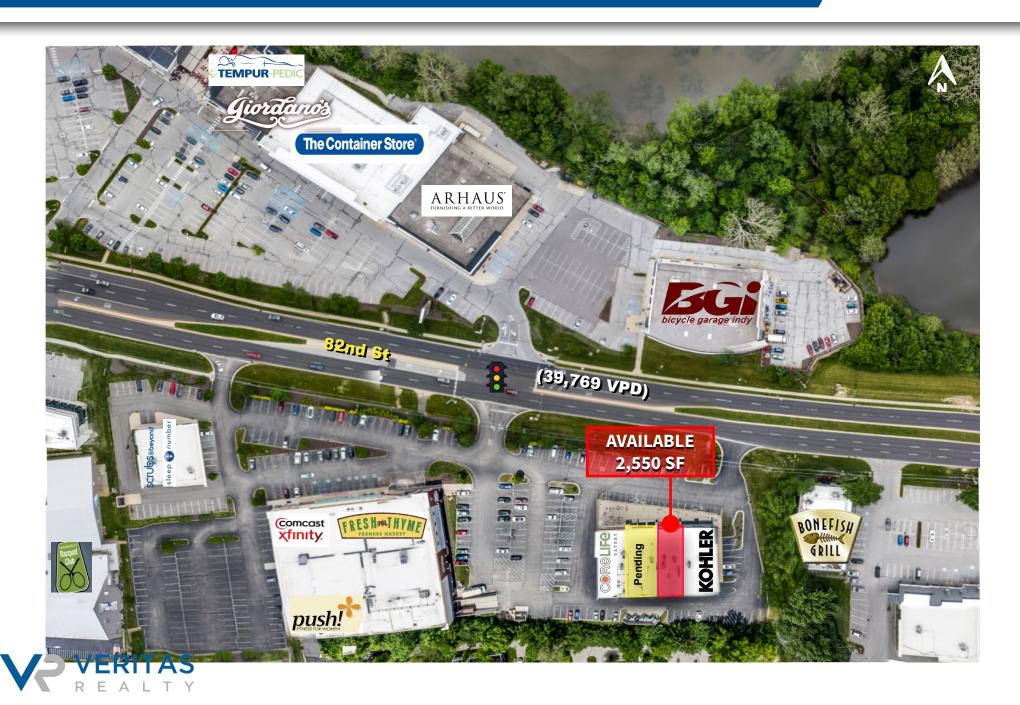

#### PROPERTY HIGHLIGHTS:

- 2,550 SF Available | Formerly occupied by Profile by Sanford
- First class construction with ample parking and high performing co-tenants
- Anchored by high volume Fresh Thyme Farmer's Market
- Located on E. 82nd Street retail corridor between two of the most prominent shopping districts in the Indianapolis Metro Area
- Shared stop light with the prominent River's Edge Shopping Center (Nordstrom Rack, Container Store, BuyBuy Baby, ARHAUS, Harry & Izzy's Steakhousé and Giordano's
- 1.5 miles west of Castleton Square Mall and 1/2 mile east of The Fashion Mall