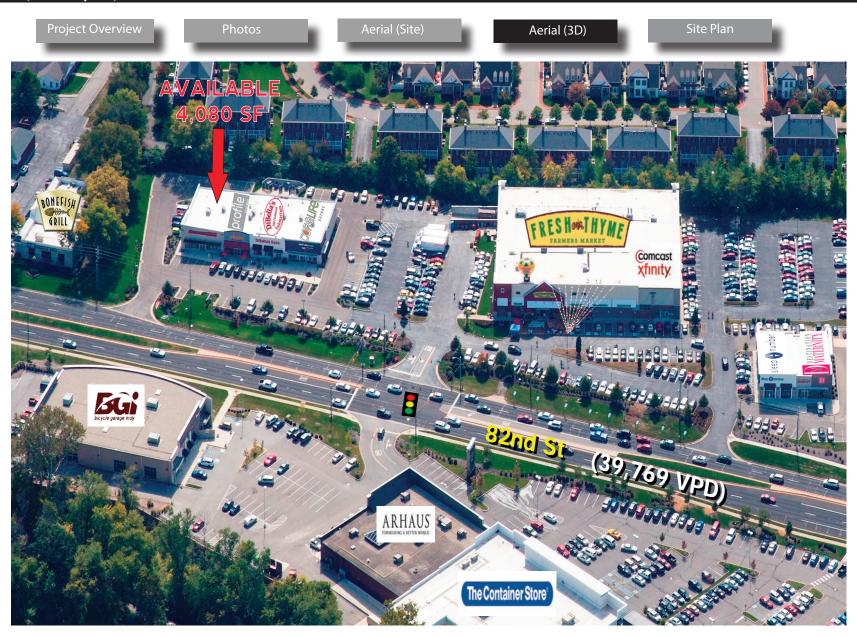

### **Property Highlights:**

- First class construction with ample parking
- Anchored by high volume Fresh Thyme Farmer's Market
- Shared stop light with the prominent River's Edge Shopping Center (Nordstrom Rack, Container Store, BuyBuy Baby, ARHAUS, Harry & Izzy's Steakhouse, Giordano's)
- Located on E. 82nd Street retail corridor between two of the most prominent shopping districts in the **Indianapolis Metro Area**
- 1.5 miles west of Castleton Square Mall and <sup>1</sup>/<sub>2</sub> mile east of The Fashion Mall