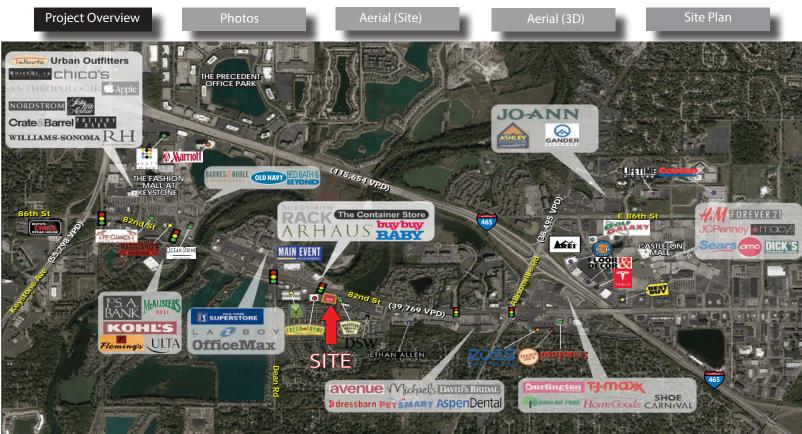

## 4335 East 82nd St, Indianapolis, IN 46250

### **Property Highlights:**

- First class construction with ample parking
- Anchored by high volume Fresh Thyme Farmer's Market
- Shared stop light with the prominent River's Edge Shopping Center (Nordstrom Rack, Container Store, BuyBuy Baby, ARHAUS, Harry & Izzy's Steakhouse, Giordano's)
- Located on E. 82nd Street retail corridor between two of the most prominent shopping districts in the **Indianapolis Metro Area**
- 1.5 miles west of Castleton Square Mall and <sup>1</sup>/<sub>2</sub> mile east of The Fashion Mall