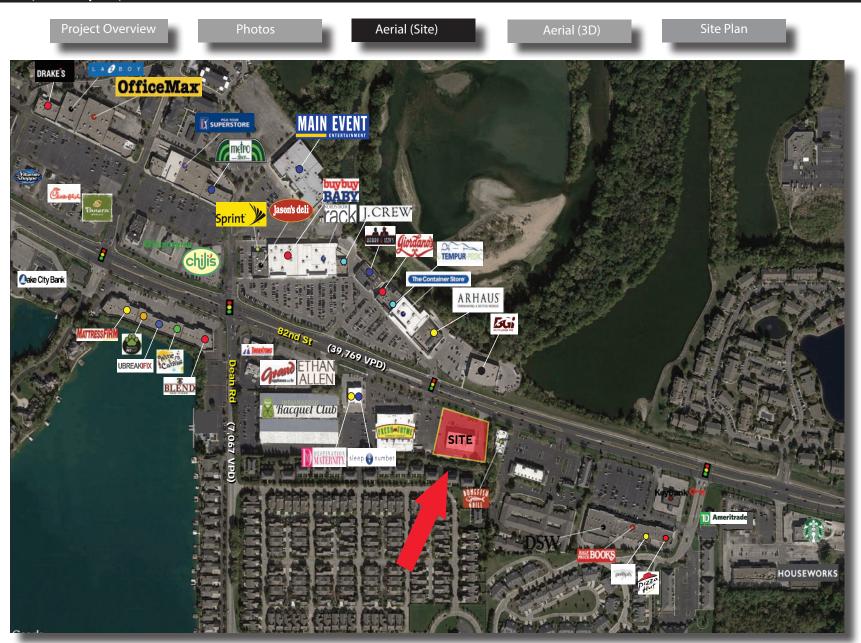

### **Property Highlights:**

- First class construction with ample parking
- Anchored by high volume Fresh Thyme Farmer's Market
- Shared stop light with the prominent River's Edge Shopping Center (Nordstrom Rack, Container Store, BuyBuy Baby, ARHAUS, Harry & Izzy's Steakhouse, Giordano's)
- Located on E. 82nd Street retail corridor between two of the most prominent shopping districts in the **Indianapolis Metro Area**
- 1.5 miles west of Castleton Square Mall and <sup>1</sup>/<sub>2</sub> mile east of The Fashion Mall