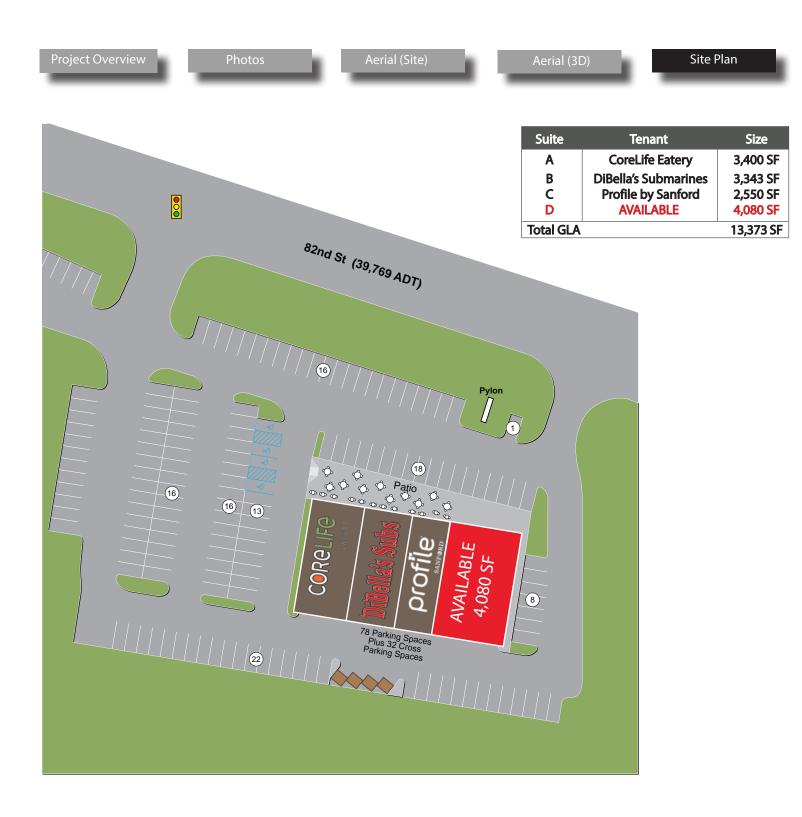

### **Property Highlights:**

- First class construction with ample parking
- Anchored by high volume Fresh Thyme Farmer's Market
- Shared stop light with the prominent River's Edge Shopping Center (Nordstrom Rack, Container Store, BuyBuy Baby, ARHAUS, Harry & Izzy's Steakhouse, Giordano's)
- Located on E. 82nd Street retail corridor between two of the most prominent shopping districts in the **Indianapolis Metro Area**
- 1.5 miles west of Castleton Square Mall and <sup>1</sup>/<sub>2</sub> mile east of The Fashion Mall