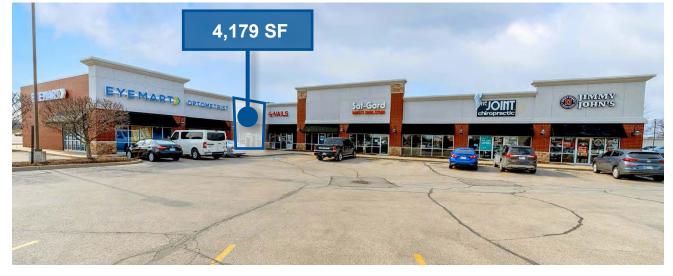

4536-4580 Elkhart Rd Goshen, IN 46526

FOR LEASE Small Shops 4,179 SF Available

**Outlot Available** 

SMALL SHOP SPACE &
OUTLOT OPPORTUNITY
AVAILABLE

**CONTACT:** John Holloway

E: John@VeritasRealty.com T: 317-472-1800 **Camden Chadd** 

#### **RETAIL SPACE AVAILABLE:**

4,179 SF

+/- 1 Acre Pad Site

| Suite     | Tenant                       | SF    |
|-----------|------------------------------|-------|
| 4536-1200 | El Rancho Viejo              | 4,550 |
| 4536-1400 | Great Clips                  | 1,050 |
| 4536-1600 | Salon Centric                | 2,800 |
| 4542-100  | Eyemart Express, LLC         | 3,621 |
| 4542-400  | AVAILABLE                    | 4,179 |
| 4542-500  | LA Nails                     | 1,075 |
| 4542-600  | Milan Laser                  | 1,755 |
| 4542-700  | Saf-Gard Safety Shoe Company | 2,800 |
| 4542-900  | The Joint                    | 1,400 |
| 4542-1000 | Jimmy Johns                  | 1,400 |
| 4568-100  | Louie's Tux Shop             | 1,309 |
| 4568-200  | Little Caesar's Pizza        | 1,650 |
| 4568-300  | uBreakiFix                   | 1,054 |
| 4568-500  | PENDING                      | 2,800 |
| 4568-600  | Tiki Tan                     | 1,400 |
| 4568-800  | AT&T #1353                   | 2,709 |
| 4580      | Starbucks                    | 1,764 |
|           | Pad Site Available           |       |