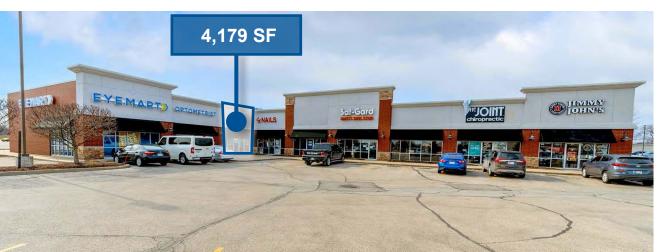

#### **RETAIL SPACE AVAILABLE:**

4,179 SF

+/- 1 Acre Pad Site

| Suite     | Tenant                       | SF    |
|-----------|------------------------------|-------|
| 4536-1200 | El Rancho Viejo              | 4,550 |
| 4536-1400 | Great Clips                  | 1,050 |
| 4536-1600 | Salon Centric                | 2,800 |
| 4542-100  | Eyemart Express, LLC         | 3,621 |
| 4542-400  | AVAILABLE                    | 4,179 |
| 4542-500  | LA Nails                     | 1,075 |
| 4542-600  | Milan Laser                  | 1,755 |
| 4542-700  | Saf-Gard Safety Shoe Company | 2,800 |
| 4542-900  | The Joint                    | 1,400 |
| 4542-1000 | Jimmy Johns                  | 1,400 |
| 4568-100  | Louie's Tux Shop             | 1,309 |
| 4568-200  | Little Caesar's Pizza        | 1,650 |
| 4568-300  | uBreakiFix                   | 1,054 |
| 4568-500  | PENDING                      | 2,800 |
| 4568-600  | Tiki Tan                     | 1,400 |
| 4568-800  | AT&T #1353                   | 2,709 |
| 4580      | Starbucks                    | 1,764 |
|           | Pad Site Available           |       |