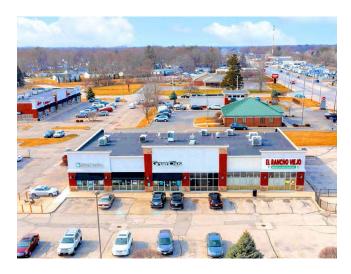

4536-4580 Elkhart Rd Goshen, IN 46526

FOR LEASE Small Shops 4,179 SF Available

**Outlot Available** 

SMALL SHOP SPACE &
OUTLOT OPPORTUNITY
AVAILABLE

**CONTACT:** John Holloway

E: John@VeritasRealty.com T: 317-472-1800 **Camden Chadd** 

#### **RETAIL SPACE AVAILABLE:**

4,179 SF

+/- 1 Acre Pad Site

| Suite     | Tenant                       | SF    |
|-----------|------------------------------|-------|
| 4536-1200 | El Rancho Viejo              | 4,550 |
| 4536-1400 | Great Clips                  | 1,050 |
| 4536-1600 | Salon Centric                | 2,800 |
| 4542-100  | Eyemart Express, LLC         | 3,621 |
| 4542-400  | AVAILABLE                    | 4,179 |
| 4542-500  | LA Nails                     | 1,075 |
| 4542-600  | Milan Laser                  | 1,755 |
| 4542-700  | Saf-Gard Safety Shoe Company | 2,800 |
| 4542-900  | The Joint                    | 1,400 |
| 4542-1000 | Jimmy Johns                  | 1,400 |
| 4568-100  | Louie's Tux Shop             | 1,309 |
| 4568-200  | Little Caesar's Pizza        | 1,650 |
| 4568-300  | uBreakiFix                   | 1,054 |
| 4568-500  | PENDING                      | 2,800 |
| 4568-600  | Tiki Tan                     | 1,400 |
| 4568-800  | AT&T #1353                   | 2,709 |
| 4580      | Starbucks                    | 1,764 |
|           | Pad Site Available           |       |