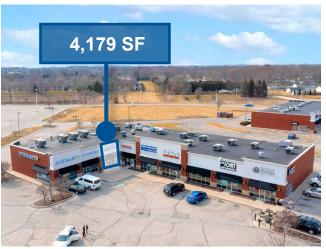

4536-4580 Elkhart Rd Goshen, IN 46526

FOR LEASE Small Shops 4,179 SF Available

**Outlot Available** 

SMALL SHOP SPACE &
OUTLOT OPPORTUNITY
AVAILABLE

**CONTACT:** John Holloway

E: John@VeritasRealty.com T: 317-472-1800 **Camden Chadd** 

#### **RETAIL SPACE AVAILABLE:**

4,179 SF

+/- 1 Acre Pad Site

| Suite     | Tenant                       | SF    |
|-----------|------------------------------|-------|
| 4536-1200 | El Rancho Viejo              | 4,550 |
| 4536-1400 | Great Clips                  | 1,050 |
| 4536-1600 | Salon Centric                | 2,800 |
| 4542-100  | Eyemart Express, LLC         | 3,621 |
| 4542-400  | AVAILABLE                    | 4,179 |
| 4542-500  | LA Nails                     | 1,075 |
| 4542-600  | Milan Laser                  | 1,755 |
| 4542-700  | Saf-Gard Safety Shoe Company | 2,800 |
| 4542-900  | The Joint                    | 1,400 |
| 4542-1000 | Jimmy Johns                  | 1,400 |
| 4568-100  | Louie's Tux Shop             | 1,309 |
| 4568-200  | Little Caesar's Pizza        | 1,650 |
| 4568-300  | uBreakiFix                   | 1,054 |
| 4568-500  | PENDING                      | 2,800 |
| 4568-600  | Tiki Tan                     | 1,400 |
| 4568-800  | AT&T #1353                   | 2,709 |
| 4580      | Starbucks                    | 1,764 |
|           | Pad Site Available           |       |