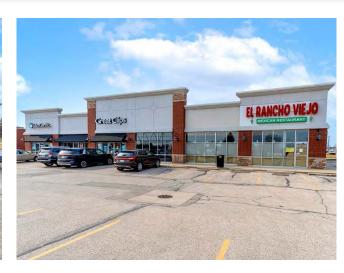

#### **PROPERTY HIGHLIGHTS:**

- Highly visible multi-tenant center anchored by Meijer with limited space available for lease
- Excellent mix of national and regional tenants including Starbucks, Jimmy John's, AT&T, Eyemart Express, The Joint, Great Clips and more!
- ✓ Over 97,000 visits per month
- Situated at a signalized intersection on US-33 with over 28,500 cars per day
- Most accessible and visible retail shops along this regional corridor with major area tenants that include Target, Walmart, Lowe's, Office Max, Ulta, Michaels, Kohls and more

| Suite     | Tenant                       | SF    |
|-----------|------------------------------|-------|
| 4536-1200 | El Rancho Viejo              | 4,550 |
| 4536-1400 | Great Clips                  | 1,050 |
| 4536-1600 | Salon Centric                | 2,800 |
| 4542-100  | Eyemart Express, LLC         | 3,621 |
| 4542-400  | AVAILABLE                    | 4,179 |
| 4542-500  | LA Nails                     | 1,075 |
| 4542-600  | Milan Laser                  | 1,755 |
| 4542-700  | Saf-Gard Safety Shoe Company | 2,800 |
| 4542-900  | The Joint                    | 1,400 |
| 4542-1000 | Jimmy Johns                  | 1,400 |
| 4568-100  | Louie's Tux Shop             | 1,309 |
| 4568-200  | Little Caesar's Pizza        | 1,650 |
| 4568-300  | uBreakiFix                   | 1,054 |
| 4568-500  | PENDING                      | 2,800 |
| 4568-600  | Tiki Tan                     | 1,400 |
| 4568-800  | AT&T #1353                   | 2,709 |
| 4580      | Starbucks                    | 1,764 |
|           | Pad Site Available           |       |