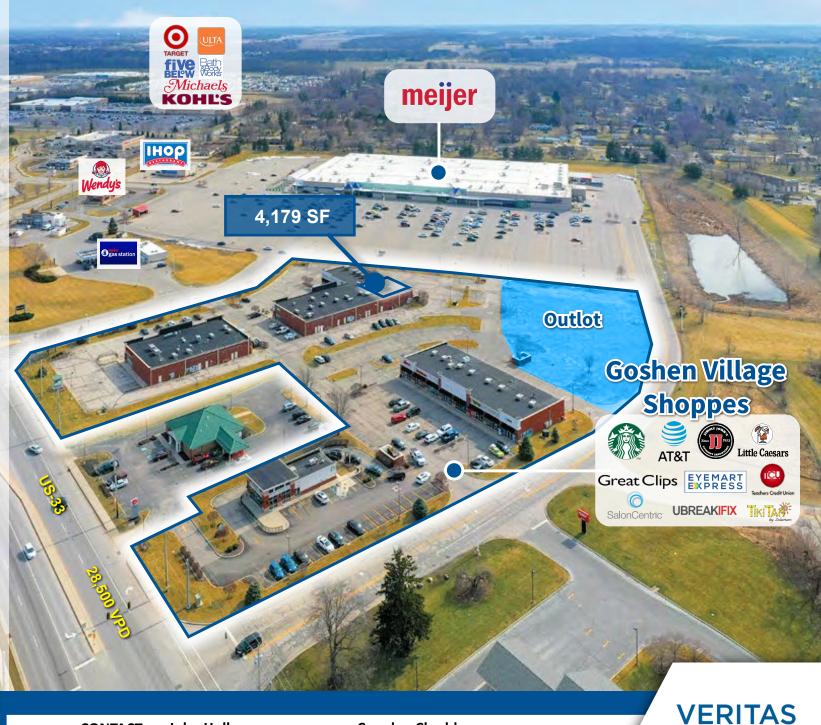

4536-4580 Elkhart Rd Goshen, IN 46526

FOR LEASE Small Shops 4,179 SF Available

**Outlot Available** 

SMALL SHOP SPACE &
OUTLOT OPPORTUNITY
AVAILABLE

**CONTACT:** John Holloway

E: John@VeritasRealty.com T: 317-472-1800 **Camden Chadd** 

#### **RETAIL SPACE AVAILABLE:**

4,179 SF

+/- 1 Acre Pad Site

#### **PROPERTY HIGHLIGHTS:**

- Highly visible multi-tenant center anchored by Meijer with limited space available for lease
- Excellent mix of national and regional tenants including Starbucks, Jimmy John's, AT&T, Eyemart Express, The Joint, Great Clips and more!
- ✓ Over 97,000 visits per month
- Situated at a signalized intersection on US-33 with over 28,500 cars per day
- Most accessible and visible retail shops along this regional corridor with major area tenants that include Target, Walmart, Lowe's, Office Max, Ulta, Michaels, Kohls and more

| Suite     | Tenant                       | SF    |
|-----------|------------------------------|-------|
| 4536-1200 | El Rancho Viejo              | 4,550 |
| 4536-1400 | Great Clips                  | 1,050 |
| 4536-1600 | Salon Centric                | 2,800 |
| 4542-100  | Eyemart Express, LLC         | 3,621 |
| 4542-400  | AVAILABLE                    | 4,179 |
| 4542-500  | LA Nails                     | 1,075 |
| 4542-600  | Milan Laser                  | 1,755 |
| 4542-700  | Saf-Gard Safety Shoe Company | 2,800 |
| 4542-900  | The Joint                    | 1,400 |
| 4542-1000 | Jimmy Johns                  | 1,400 |
| 4568-100  | Louie's Tux Shop             | 1,309 |
| 4568-200  | Little Caesar's Pizza        | 1,650 |
| 4568-300  | uBreakiFix                   | 1,054 |
| 4568-500  | PENDING                      | 2,800 |
| 4568-600  | Tiki Tan                     | 1,400 |
| 4568-800  | AT&T #1353                   | 2,709 |
| 4580      | Starbucks                    | 1,764 |
|           | Pad Site Available           |       |