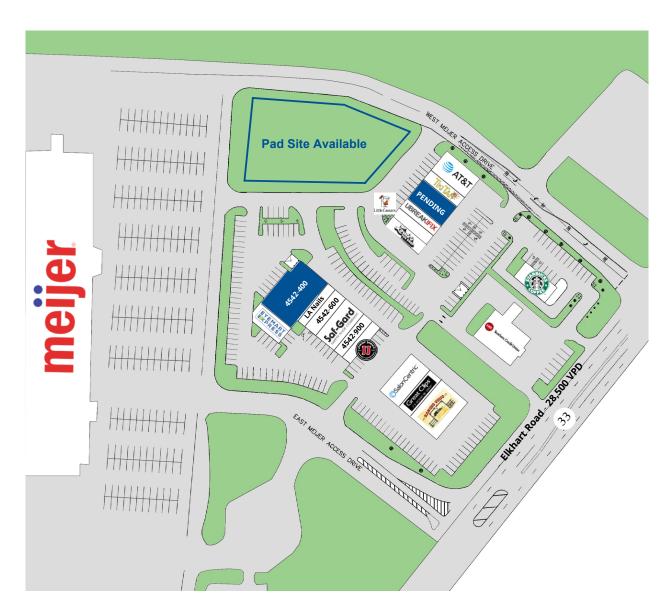

#### **RETAIL SPACE AVAILABLE:**

4,179 SF

+/- 1 Acre Pad Site

| Suite     | Tenant                       | SF    |
|-----------|------------------------------|-------|
| 4536-1200 | El Rancho Viejo              | 4,550 |
| 4536-1400 | Great Clips                  | 1,050 |
| 4536-1600 | Salon Centric                | 2,800 |
| 4542-100  | Eyemart Express, LLC         | 3,621 |
| 4542-400  | AVAILABLE                    | 4,179 |
| 4542-500  | LA Nails                     | 1,075 |
| 4542-600  | Milan Laser                  | 1,755 |
| 4542-700  | Saf-Gard Safety Shoe Company | 2,800 |
| 4542-900  | The Joint                    | 1,400 |
| 4542-1000 | Jimmy Johns                  | 1,400 |
| 4568-100  | Louie's Tux Shop             | 1,309 |
| 4568-200  | Little Caesar's Pizza        | 1,650 |
| 4568-300  | uBreakiFix                   | 1,054 |
| 4568-500  | PENDING                      | 2,800 |
| 4568-600  | Tiki Tan                     | 1,400 |
| 4568-800  | AT&T #1353                   | 2,709 |
| 4580      | Starbucks                    | 1,764 |
|           | Pad Site Available           |       |