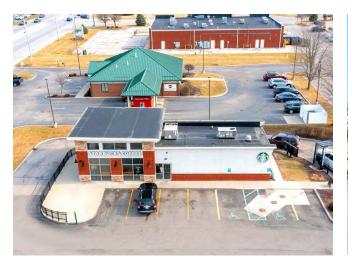

#### **RETAIL SPACE AVAILABLE:**

4,179 SF

+/- 1 Acre Pad Site

| Suite     | Tenant                       | SF    |
|-----------|------------------------------|-------|
| 4536-1200 | El Rancho Viejo              | 4,550 |
| 4536-1400 | Great Clips                  | 1,050 |
| 4536-1600 | Salon Centric                | 2,800 |
| 4542-100  | Eyemart Express, LLC         | 3,621 |
| 4542-400  | AVAILABLE                    | 4,179 |
| 4542-500  | LA Nails                     | 1,075 |
| 4542-600  | Milan Laser                  | 1,755 |
| 4542-700  | Saf-Gard Safety Shoe Company | 2,800 |
| 4542-900  | The Joint                    | 1,400 |
| 4542-1000 | Jimmy Johns                  | 1,400 |
| 4568-100  | Louie's Tux Shop             | 1,309 |
| 4568-200  | Little Caesar's Pizza        | 1,650 |
| 4568-300  | uBreakiFix                   | 1,054 |
| 4568-500  | PENDING                      | 2,800 |
| 4568-600  | Tiki Tan                     | 1,400 |
| 4568-800  | AT&T #1353                   | 2,709 |
| 4580      | Starbucks                    | 1,764 |
|           | Pad Site Available           |       |