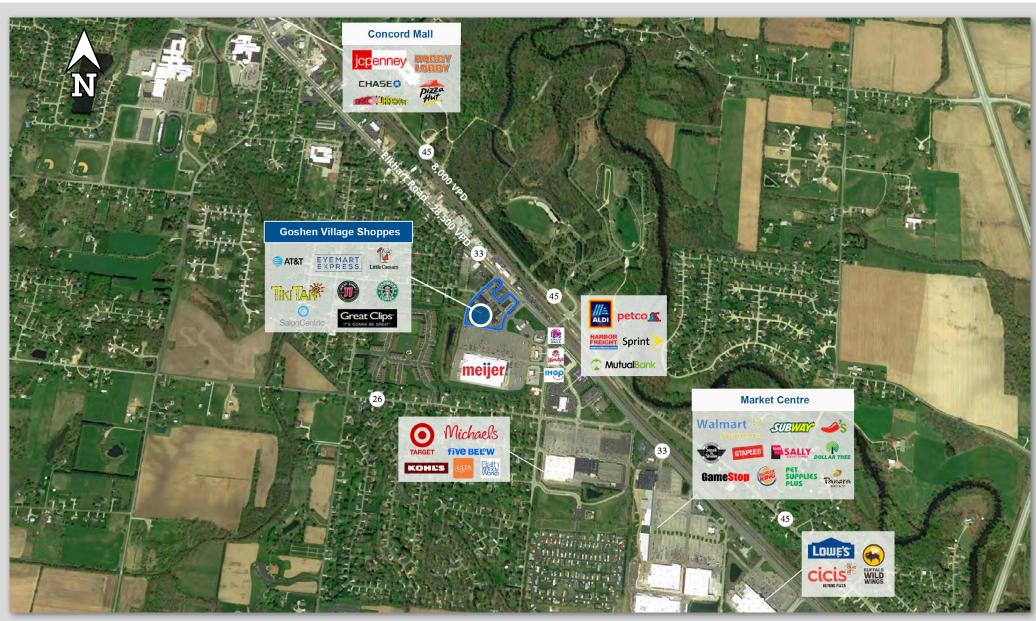

#### **PROPERTY HIGHLIGHTS:**

- Highly visible multi-tenant center anchored by Meijer with limited space available for lease
- Excellent mix of national and regional tenants including Starbucks, Jimmy John's, AT&T, Eyemart Express, The Joint, Great Clips and more!
- ✓ Over 97,000 visits per month
- Situated at a signalized intersection on US-33 with over 28,500 cars per day
- Most accessible and visible retail shops along this regional corridor with major area tenants that include Target, Walmart, Lowe's, Office Max, Ulta, Michaels, Kohls and more