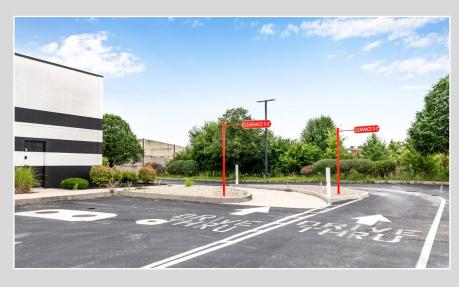

#### **PROPERTY HIGHLIGHTS:**

- Former QSR with drive-thru available for lease or sale
- Situated within Park 100 the largest business park in Indianapolis with over 22,000+ employees within a mile
- Great visibility from I-465 including interstate signage - over 100,280 VPD
- Easy access for surrounding traffic coming to and from office parks and hotels
- Double drive-thru lanes to accommodate high volume traffic

#### **AERIAL SOUTHEAST VIEW**