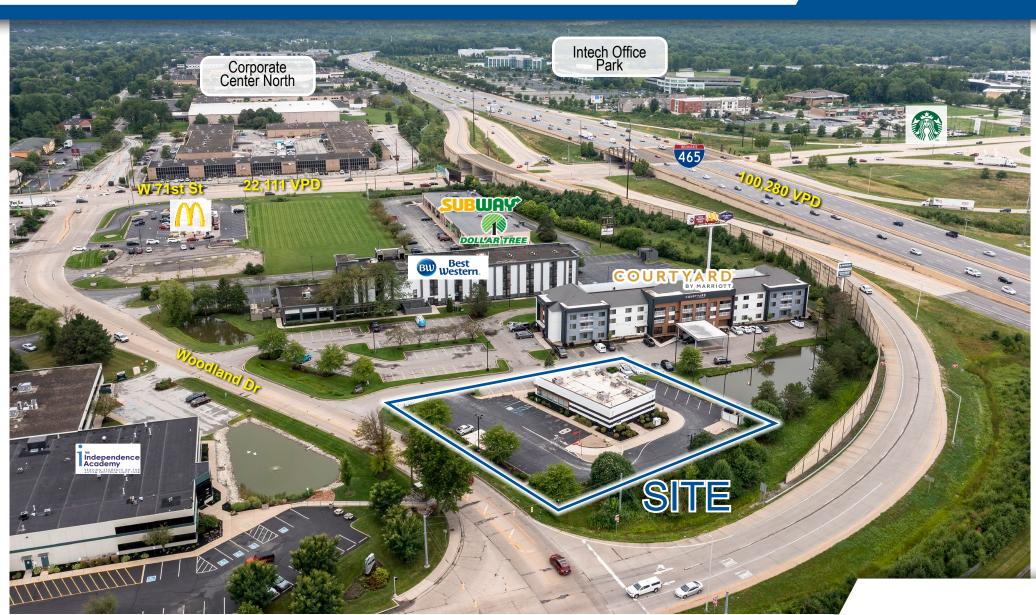

#### MARKET AERIAL

#### **PROPERTY HIGHLIGHTS:**

- Former QSR with drive-thru available for lease or sale
- Situated within Park 100 the largest business park in Indianapolis with over 22,000+ employees within a mile
- Great visibility from I-465 including interstate signage - over 100,280 VPD
- Easy access for surrounding traffic coming to and from office parks and hotels
- Double drive-thru lanes to accommodate high volume traffic