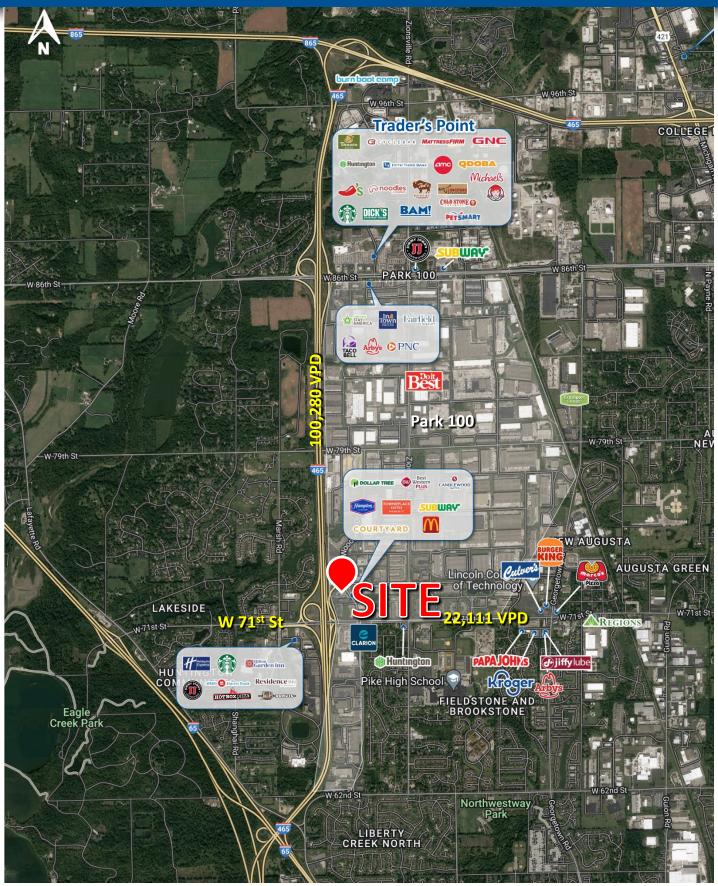

#### MARKET AERIAL

#### **PROPERTY HIGHLIGHTS:**

- Former QSR with drive-thru available for lease or sale
- Situated within Park 100 the largest business park in Indianapolis with over 22,000+ employees within a mile
- Great visibility from I-465 including interstate signage - over 100,280 VPD
- Easy access for surrounding traffic coming to and from office parks and hotels
- Double drive-thru lanes to accommodate high volume traffic