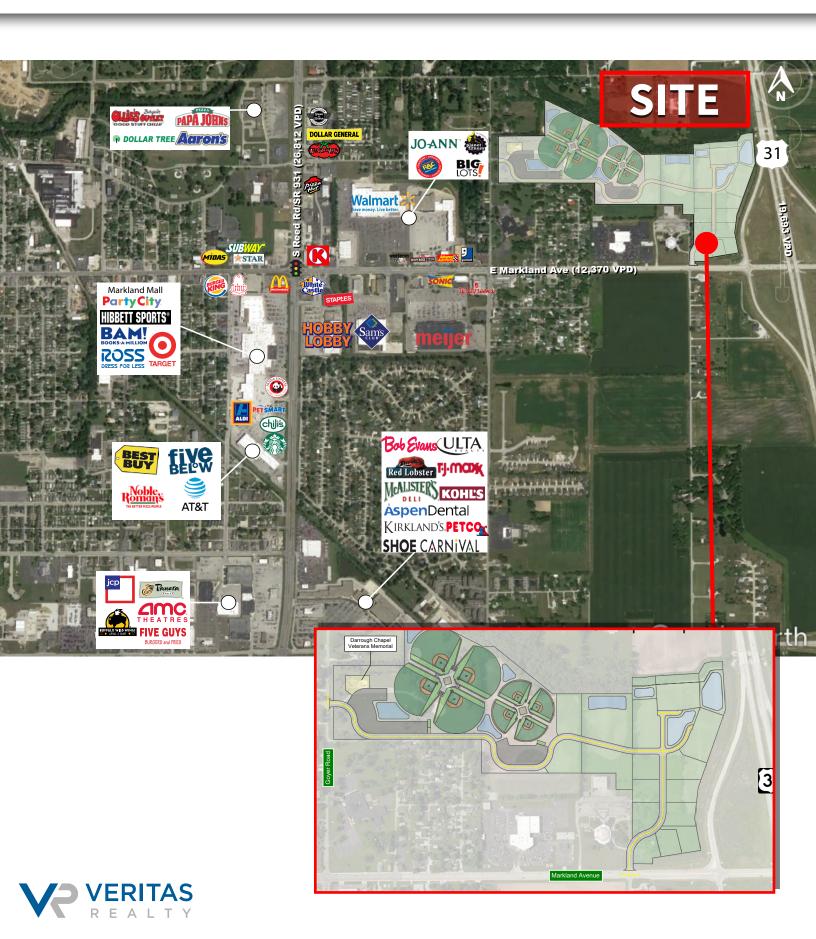

ultiple Parcels Available located off of US-31 and Markland Ave interchange in the heart of Kokomo's Retail and Restaurant Corridor
- Only US-31 interchange Kokomo will allow for the highway-frontage commercial pads
- Connectd to Championship Park, a tournament-style sports campus with over 1,500,000 visitors annually

| DEMOGRAPHICS        | 2 MILE   | 4 MILE   | 6 MILE   |
|---------------------|----------|----------|----------|
| Population:         | 8,394    | 50,506   | 68,249   |
| Daytime Population: | 15,773   | 48,609   | 58,263   |
| Avg. HH Income:     | \$50,077 | \$58,538 | \$66,611 |

**CONTACT: Andrew Demaree** 

T: 317-472-1800

E: Ademaree@VeritasRealty.com

Seth Biggerstaff

T: 317-472-1800

E: Seth@VeritasRealty.com

FOR SALE

www.VeritasRealty.com

#### MARKET AERIAL





All lot lines are flexible



### MARKET OVERVIEW



Information within this brochure has been obtained from sources believed reliable, but we make no representations or warranties, expressed or implied, as to the accuracy of the information. Prospective tenant and tenant representatives must verify the information and bears all risk for any inaccuracies as it relates to property and market information.

CHAIN\_INKS
RETAIL ADVISORS

CONTACT: Andrew Demaree

T: 317-472-1800

E: Ademaree@VeritasRealty.com

Seth Biggerstaff

T: 317-472-1800

E: Seth@VeritasRealty.com



www.VeritasRealty.com