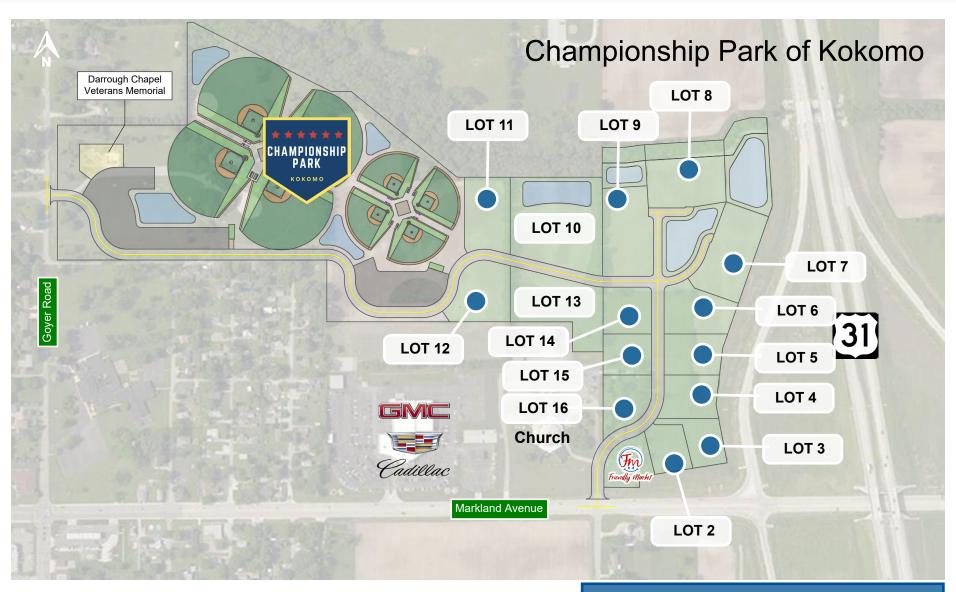

#### **PROPERTY HIGHLIGHTS:**

- Multiple Parcels Available located off of US-31 and Markland Ave interchange in the heart of Kokomo's Retail and Restaurant Corridor
- Only US-31 interchange Kokomo will allow for the highway-frontage commercial pads
- Connectd to Championship Park, a tournament-style sports campus with over 1,500,000 visitors annually