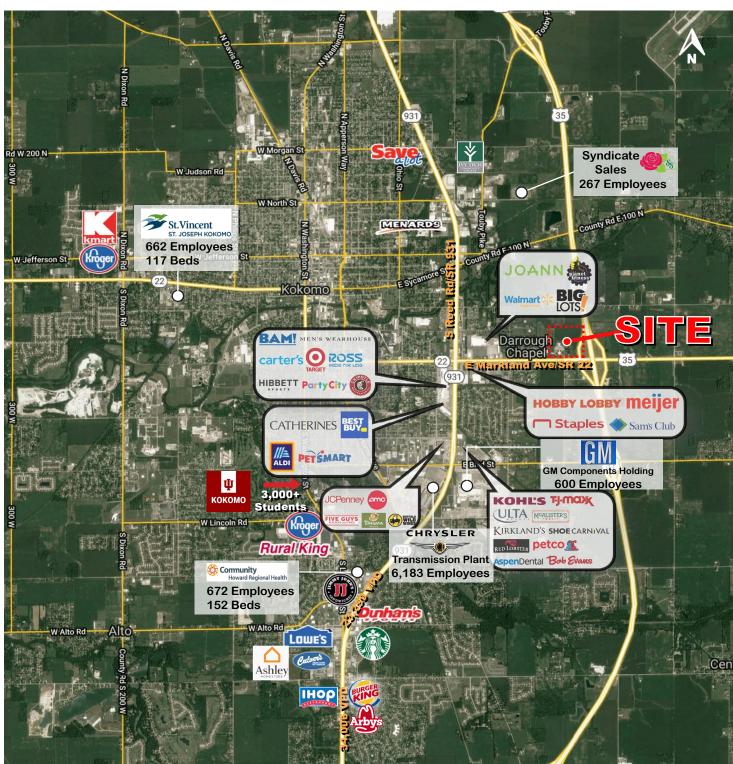

| DEMOGRAPHICS        | 2 MILE   | 4 MILE   | 6 MILE   |
|---------------------|----------|----------|----------|
| Population:         | 8,394    | 50,506   | 68,249   |
| Daytime Population: | 15,773   | 48,609   | 58,263   |
| Avg. HH Income:     | \$50,077 | \$58,538 | \$66,611 |