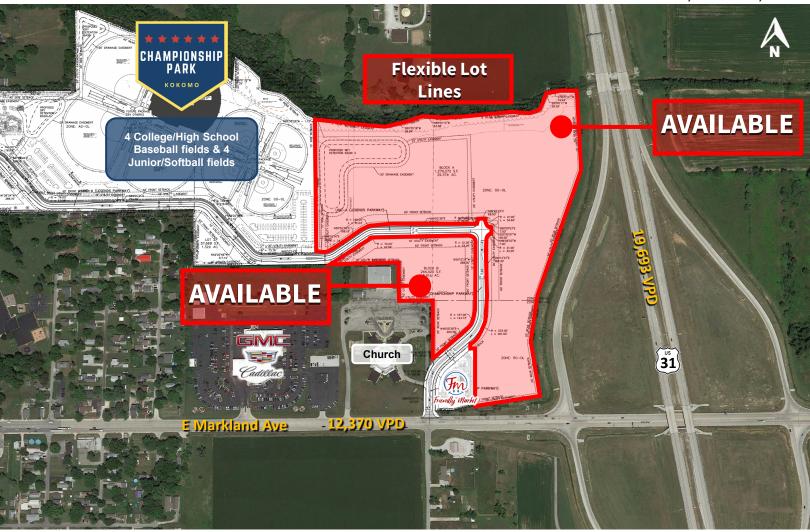

NW Corner of US-31 & Markland Ave, Kokomo, IN

#### **PROPERTY HIGHLIGHTS:**

- Multiple Parcels Available located off of US-31 and Markland Ave interchange in the heart of Kokomo's Retail and Restaurant Corridor
- Only US-31 interchange Kokomo will allow for the highway-frontage commercial pads
- Connectd to Championship Park, a tournament-style sports campus with over 1,500,000 visitors annually

#### MARKET AERIAL

All lot lines are flexible