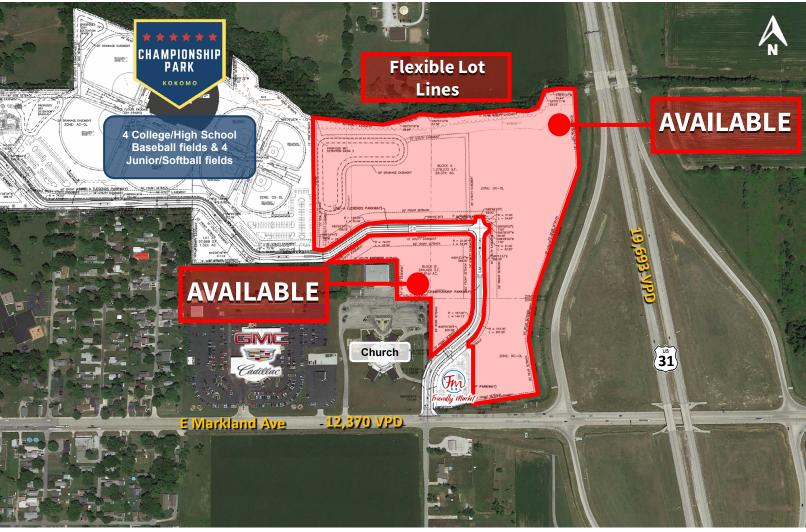

NW Corner of US-31 & Markland Ave, Kokomo, IN

#### **PROPERTY HIGHLIGHTS:**

- Multiple Parcels Available located off of US-31 and Markland Ave interchange in the heart of Kokomo's Retail and Restaurant Corridor
- Only US-31 interchange into main artery of Kokomo with highwayfrontage
- Connectd to Championship Park, a tournament-style sports campus with over 1,500,000 visitors annually