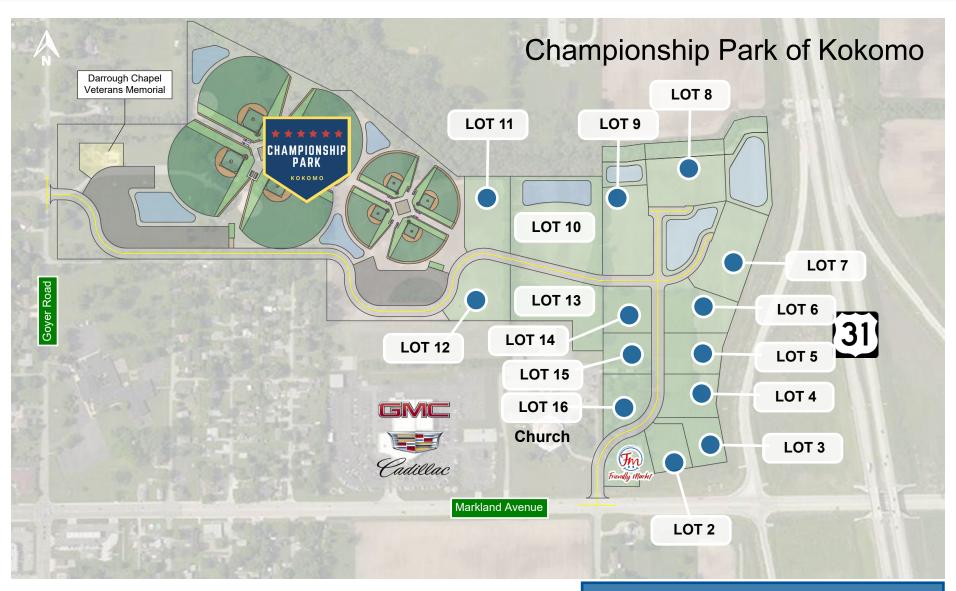

#### **PROPERTY HIGHLIGHTS:**

- Multiple Parcels Available located off of US-31 and Markland Ave interchange in the heart of Kokomo's Retail and Restaurant Corridor
- Only US-31 interchange into main artery of Kokomo with highwayfrontage
- Connectd to Championship Park, a tournament-style sports campus with over 1,500,000 visitors annually