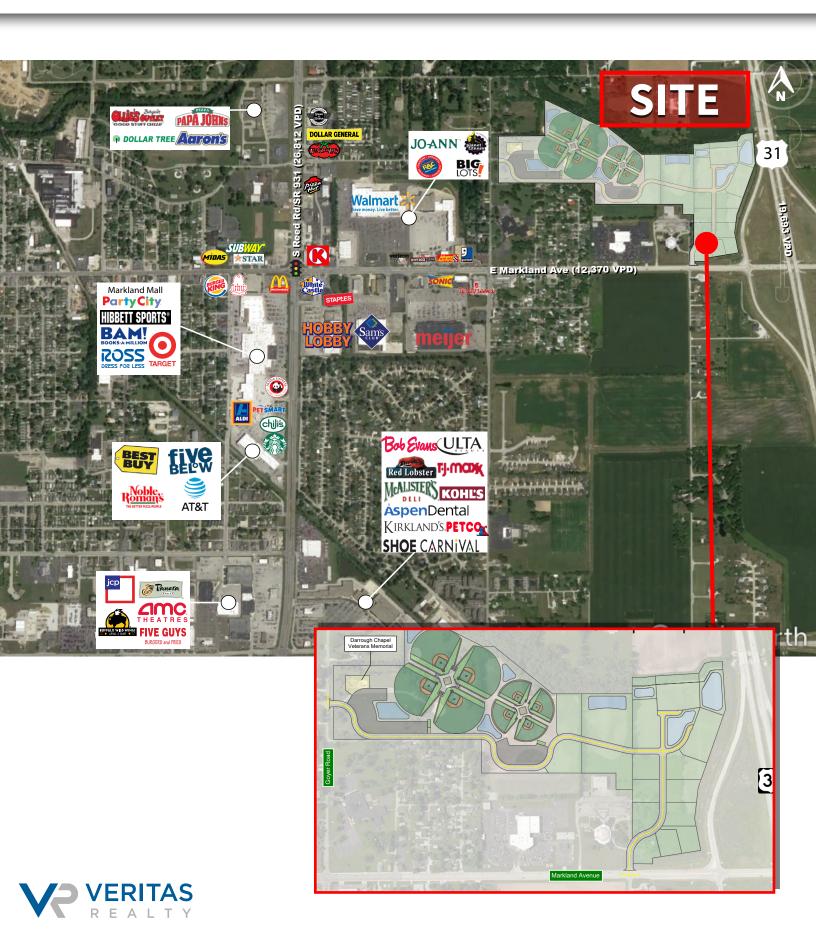

HTS:**

- Multiple Parcels Available located off of US-31 and Markland Ave interchange in the heart of Kokomo's Retail and Restaurant Corridor
- Only US-31 interchange into main artery of Kokomo with highwayfrontage
- Connectd to Championship Park, a tournament-style sports campus with over 1,500,000 visitors annually

| DEMOGRAPHICS        | 2 MILE   | 4 MILE   | 6 MILE   |
|---------------------|----------|----------|----------|
| Population:         | 8,394    | 50,506   | 68,249   |
| Daytime Population: | 15,773   | 48,609   | 58,263   |
| Avg. HH Income:     | \$50,077 | \$58,538 | \$66,611 |

**CONTACT: Andrew Demaree** 

T: 317-472-1800

E: Ademaree@VeritasRealty.com

Seth Biggerstaff

T: 317-472-1800

E: Seth@VeritasRealty.com

FOR SALE

www.VeritasRealty.com

#### MARKET AERIAL





All lot lines are flexible



### MARKET OVERVIEW



Information within this brochure has been obtained from sources believed reliable, but we make no representations or warranties, expressed or implied, as to the accuracy of the information. Prospective tenant and tenant representatives must verify the information and bears all risk for any inaccuracies as it relates to property and market information.

CHAIN\_INKS
RETAIL ADVISORS

CONTACT: Andrew Demaree

T: 317-472-1800

E: Ademaree@VeritasRealty.com

Seth Biggerstaff

T: 317-472-1800

E: Seth@VeritasRealty.com



www.VeritasRealty.com