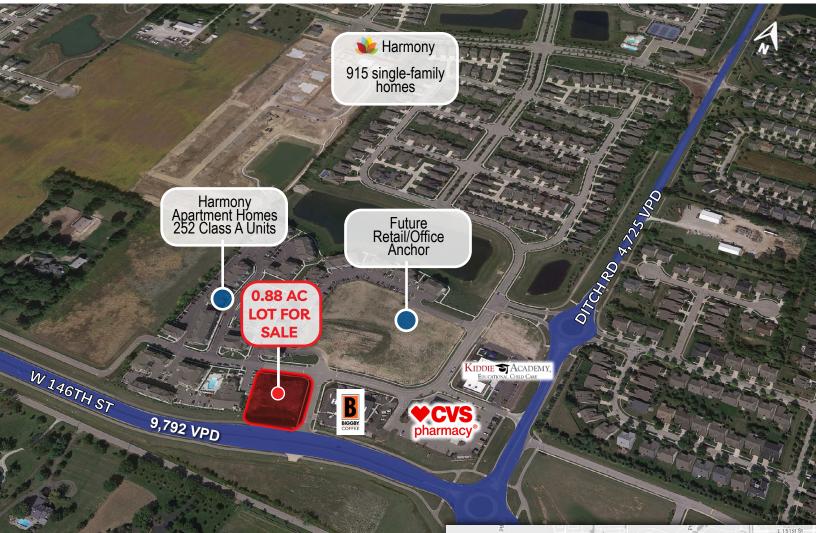

### **PROPERTY HIGHLIGHTS:**

- 🖉 .88 acre lot
- High growth/high income trade area serving Westfield, Carmel, and Zionsville
- 675 single family homes directly adjacent to the north
- 252-unit multi-family JC Hart apartment community to the north
- 146th street widening and Michigan Road expansion is now complete