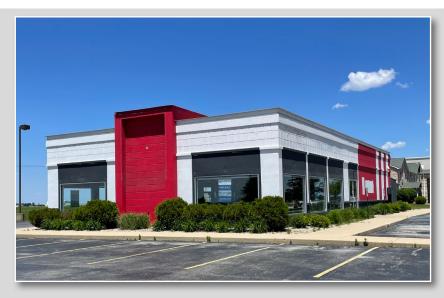

#### **PROPERTY HIGHLIGHTS:**

- 3,700 SF freestanding building with a drive-thru on 1.0 acre
- Halfway point between Chicago & Indianapolis at Exit 201 on I-65 (42,428 VPD)
- Billboards and INDOT signage available on I-65
- Nearby major employers include: Advance Auto Parts Distribution Center, Inteplast Group, FBi Building, Inc.
- Located 1 mile east of downtown Remington