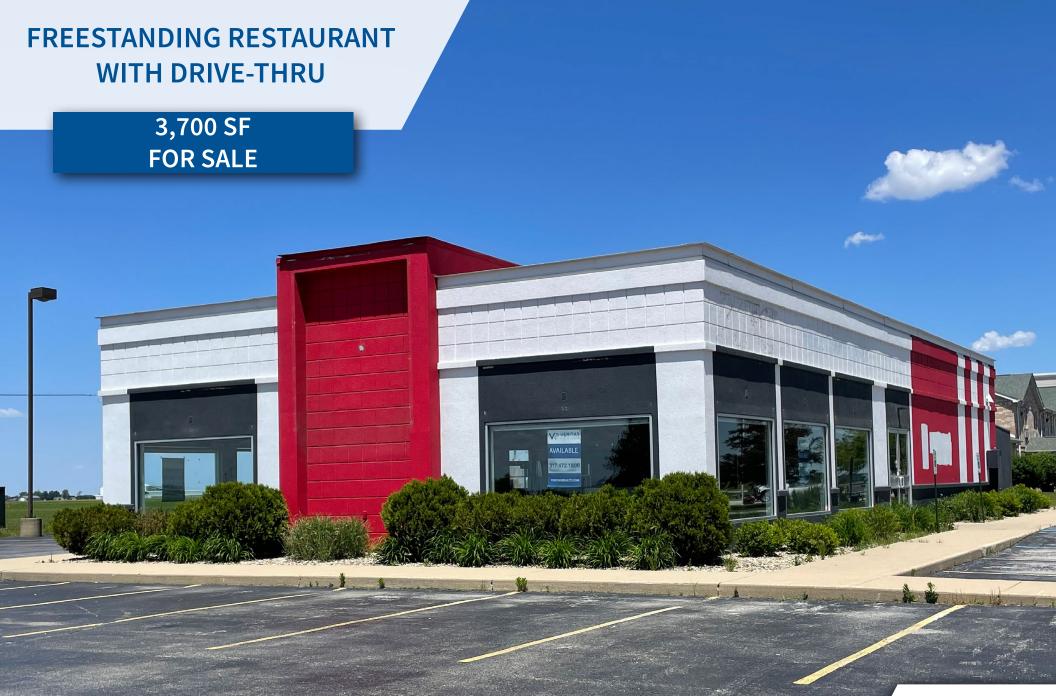

#### **PROPERTY HIGHLIGHTS:**

- 3,700 SF freestanding building with a drive-thru on 1.0 acre
- Halfway point between Chicago & Indianapolis at Exit 201 on I-65 (42,428 VPD)
- Billboards and INDOT signage available on I-65
- Nearby major employers include: Advance Auto Parts Distribution Center, Inteplast Group, FBi Building, Inc.
- Located 1 mile east of downtown Remington