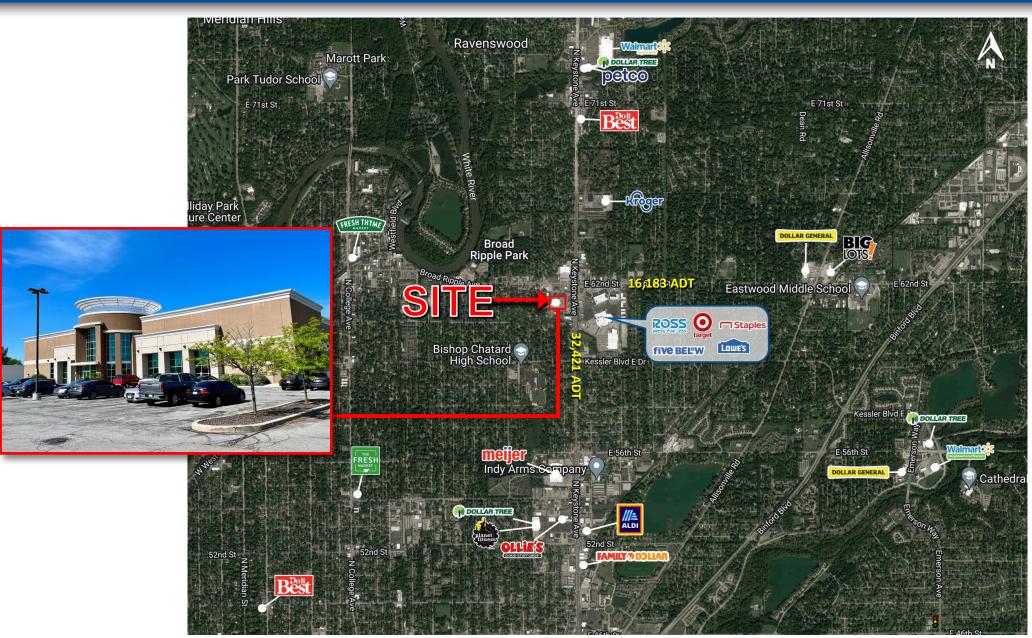

taff** 

T: 317-472-1800

T: 317-472-1800



www.VeritasRealty.com

#### **PROPERTY OVERVIEW:**

- 42,950 SF Freestanding Retail Box
- **■** 4.48 Acres
- 323 Parking Spaces
- 2007 Construction

#### **PROPERTY HIGHLIGHTS:**

- Situated in the dynamic Glendale/ Broad Ripple trade area
- Located at the southwest quadrant of Broad Ripple Avenue & Keystone Avenue, a combined 60,000+ cars per day
- Pylon signage available along Keystone Avenue
- Easily accessible to four separate access points along Keystone Avenue & Broad Ripple Avenue
- Shared signalized access with Glendale Town Center which includes Target, Lowe's, Ross Dress for Less, Landmark Theater, Five Below, Panera Bread, and more!
- Other nearby anchors include Wal-Mart, Kroger, Fresh Thyme Farmers Market, Meijer, and Aldi















#### TRADE AREA DEMOGRAPHICS

| 2021               |           |  |  |
|--------------------|-----------|--|--|
| Population:        | 80,698    |  |  |
| Households:        | 35,793    |  |  |
| Median Age:        | 37.7      |  |  |
| Average HH Income: | \$102,639 |  |  |
| Median HH Income:  | \$70,823  |  |  |
| Bachelors Degree+: | 61.5%     |  |  |

### 1,3,5 MILE RADIUS DEMOGRAPHICS

| 2021                | 1 MILE   | 3 MILE    | 5 MILE   |
|---------------------|----------|-----------|----------|
| Population:         | 11,725   | 75,466    | 222,542  |
| Households:         | 5,847    | 34,899    | 98,088   |
| Avg. HH Income:     | \$89,679 | \$110,476 | \$85,169 |
| Daytime Population: | 8,282    | 53,151    | 201,555  |



### MARKET AERIAL

### FREESTANDING RETAIL AVAIL