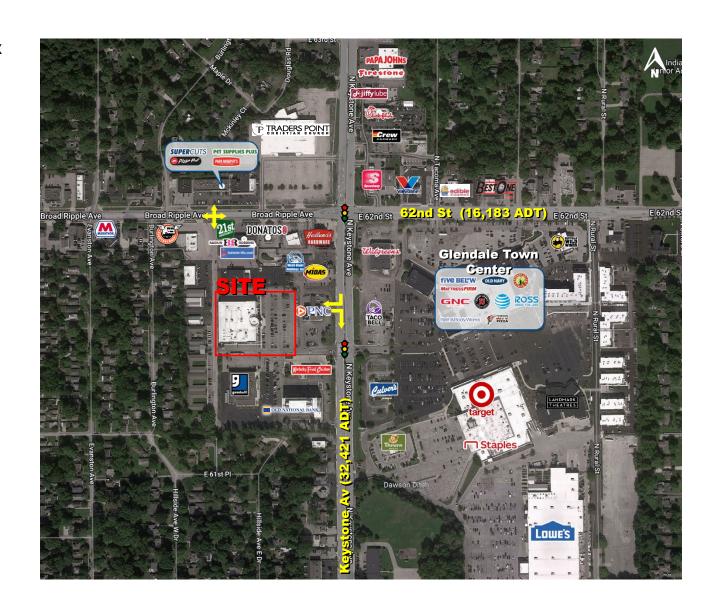

#### **PROPERTY HIGHLIGHTS:**

- Situated in the dynamic Glendale/ Broad Ripple trade area
- Located at the southwest quadrant of Broad Ripple Avenue & Keystone Avenue, a combined 60,000+ cars per day
- Pylon signage available along Keystone Avenue
- Easily accessible to four separate access points along Keystone Avenue & Broad Ripple Avenue
- Shared signalized access with Glendale Town Center which includes Target, Lowe's, Ross Dress for Less, Landmark Theater, Five Below, Panera Bread, and more!
- Other nearby anchors include Wal-Mart, Kroger, Fresh Thyme Farmers Market, Meijer, and Aldi