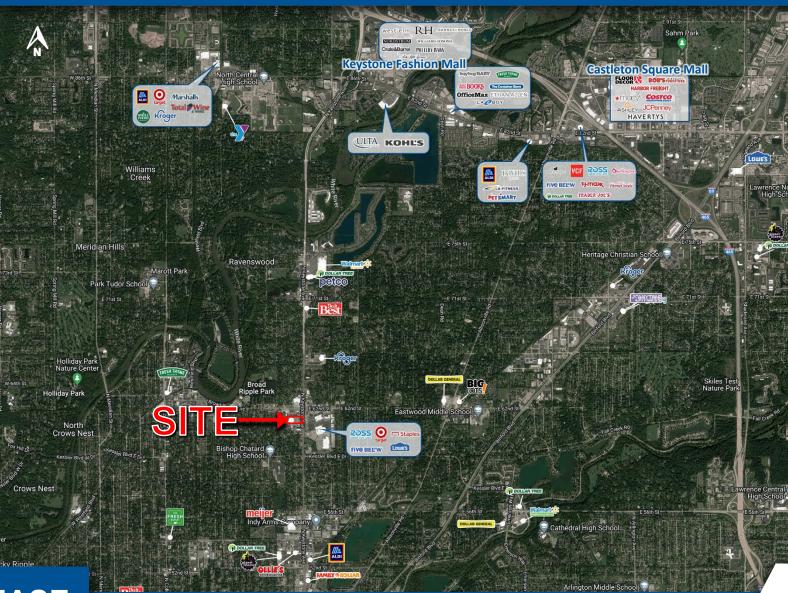

#### **PROPERTY HIGHLIGHTS:**

- Situated in the dynamic Glendale/ Broad Ripple trade area
- Located at the southwest quadrant of Broad Ripple Avenue & Keystone Avenue, a combined 60,000+ cars per day
- Pylon signage available along Keystone Avenue
- Easily accessible to four separate access points along Keystone Avenue & Broad Ripple Avenue
- Shared signalized access with Glendale Town Center which includes Target, Lowe's, Ross Dress for Less, Landmark Theater, Five Below, Panera Bread, and more!
- Other nearby anchors include Wal-Mart, Kroger, Fresh Thyme Farmers Market, Meijer, and Aldi

### MARKET AERIAL