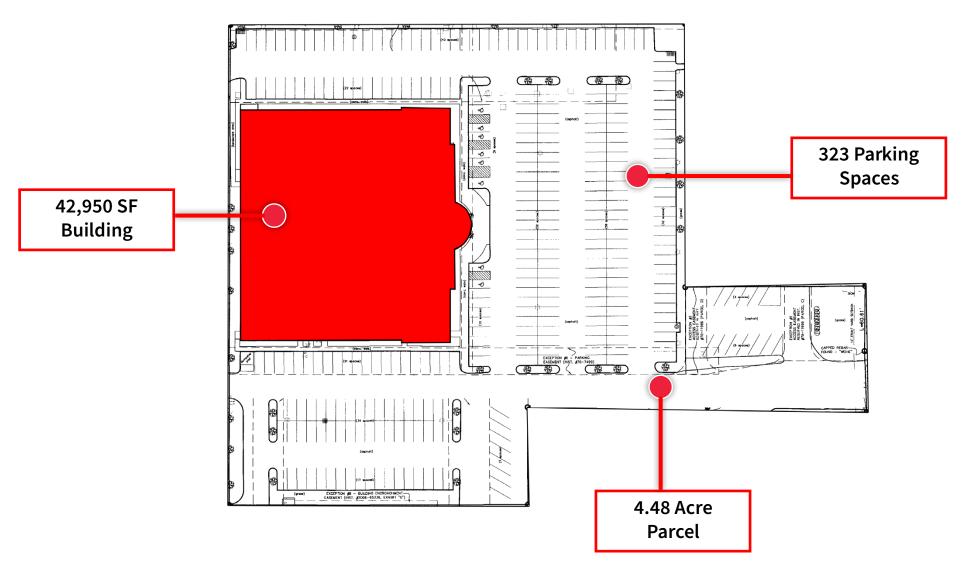

#### **PROPERTY OVERVIEW:**

- 42,950 SF Freestanding Retail Box
- **■** 4.48 Acres
- 323 Parking Spaces
- 2007 Construction