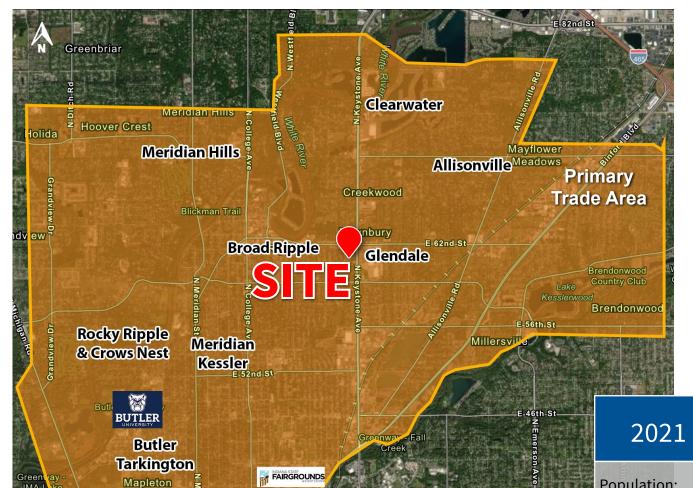

#### **PROPERTY HIGHLIGHTS:**

- Situated in the dynamic Glendale/ Broad Ripple trade area
- Located at the southwest quadrant of Broad Ripple Avenue & Keystone Avenue, a combined 60,000+ cars per day
- Pylon signage available along Keystone Avenue
- Easily accessible to four separate access points along Keystone Avenue & Broad Ripple Avenue
- Shared signalized access with Glendale Town Center which includes Target, Lowe's, Ross Dress for Less, Landmark Theater, Five Below, Panera Bread, and more!
- Other nearby anchors include Wal-Mart, Kroger, Fresh Thyme Farmers Market, Meijer, and Aldi

#### TRADE AREA DEMOGRAPHICS

| 2021               |           |  |  |
|--------------------|-----------|--|--|
| Population:        | 80,698    |  |  |
| Households:        | 35,793    |  |  |
| Median Age:        | 37.7      |  |  |
| Average HH Income: | \$102,639 |  |  |
| Median HH Income:  | \$70,823  |  |  |
| Bachelors Degree+: | 61.5%     |  |  |