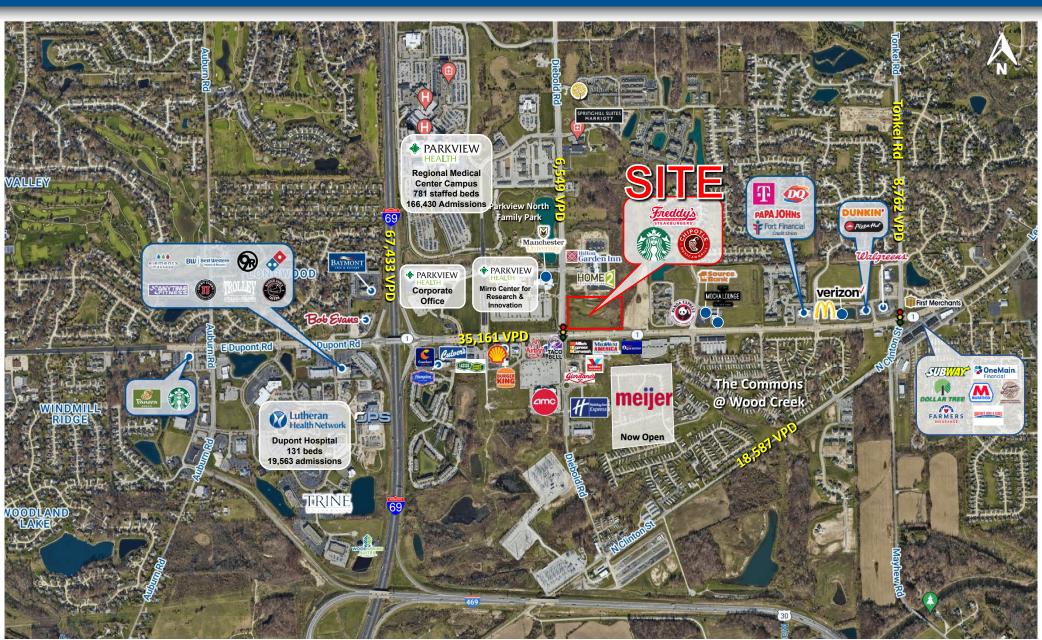

- Ground Lease or build-to-suit pad sites available in Fort Wayne's fastest growing corridor
- Premier retail and medical office development in the heart of the superregional medical & commercial activity
- Excellent visibility and access at signalized intersection 1/2 mile east of I-69 full interchange
- Adjacent to Parkview Regional Medical Center which employs 6,250+ people and sees 9,000+ visitors each day
- Join national retailers Freddy's Steakburgers, Starbucks and Chipotle

| DEMOGRAPHICS        | 1 MILE   | 3 MILE   | 5 MILE   |
|---------------------|----------|----------|----------|
| Population:         | 5,699    | 45,395   | 115,456  |
| Average HH Income:  | \$90,311 | \$93,825 | \$85,790 |
| Daytime Population: | 25,875   | 36,387   | 78,854   |





# **ALLEN CROSSING**





### 1.08 - 1.58 ACRES | FOR GROUND LEASE OR BTS

# **ALLEN CROSSING**

# MARKET GROWTH AERIAL





# **ALLEN CROSSING**



### 1.08 - 1.58 ACRES | FOR GROUND LEASE OR BTS

# **ALLEN CROSSING**

# CONCEPTUAL RENDERINGS









+/- 1 ACRE LOTS AVAILABLE FOR GROUND LEASE OR BTS

CONTACT: Andrew Demaree

**Kyle Hughes** 

T: 317-472-1800

T: 317-472-1800



www.VeritasRealty.com