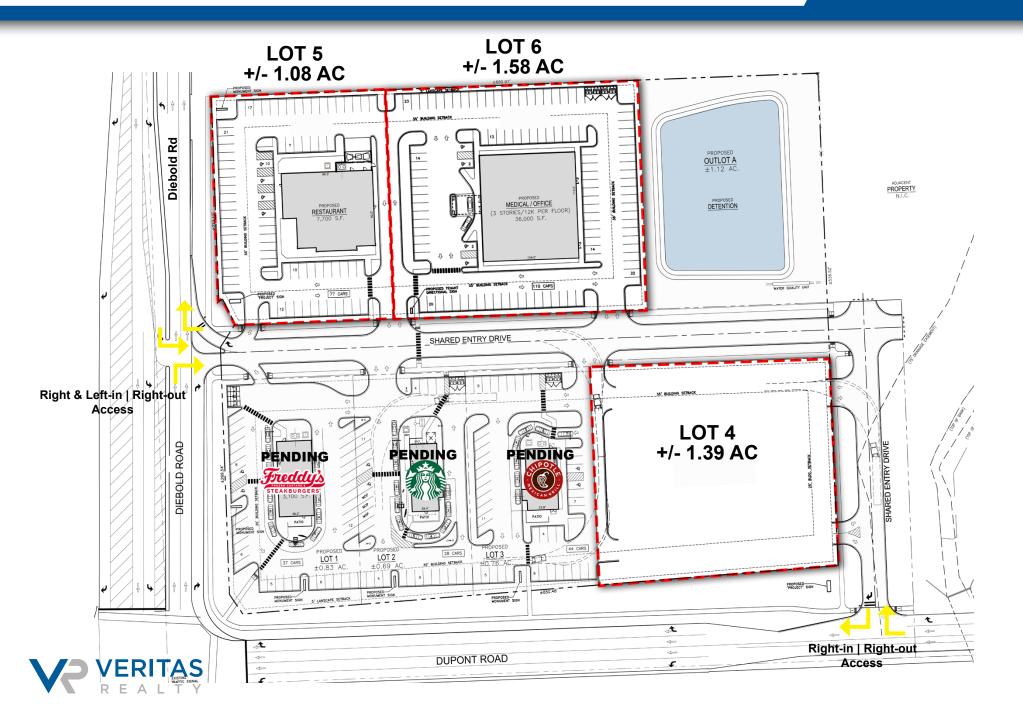

#### PAD SITES AVAILABLE:

LOT 4: +/- 1.39 ACRES LOT 5: +/- 1.08 ACRES LOT 6: +/- 1.58 ACRES

#### **PROPERTY HIGHLIGHTS:**

- Ground Lease or build-to-suit pad sites available in Fort Wayne's fastest growing corridor
- Premier retail and medical office development in the heart of the superregional medical & commercial activity
- Excellent visibility and access at signalized intersection 1/2 mile east of I-69 full interchange
- Adjacent to Parkview Regional Medical Center which employs 6,250+ people and sees 9,000+ visitors each day
- Join national retailers Freddy's Steakburgers, Starbucks and Chipotle