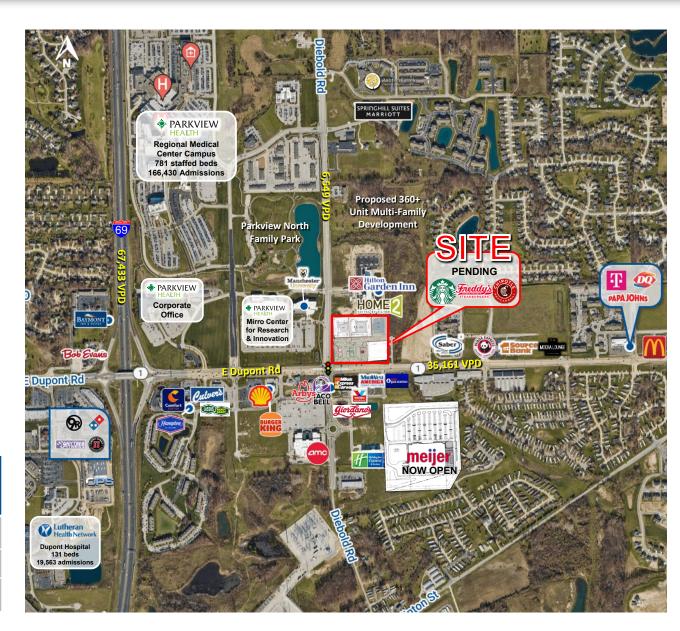

**PROPERTY HIGHLIGHTS:**

- Ground Lease or build-to-suit pad sites available in Fort Wayne's fastest growing corridor
- Premier retail and medical office development in the heart of the superregional medical & commercial activity
- Excellent visibility and access at signalized intersection 1/2 mile east of I-69 full interchange
- Adjacent to Parkview Regional Medical Center which employs 6,250+ people and sees 9,000+ visitors each day
- Join national retailers Freddy's Steakburgers, Starbucks and Chipotle

| DEMOGRAPHICS        | 1 MILE   | 3 MILE   | 5 MILE   |
|---------------------|----------|----------|----------|
| Population:         | 5,699    | 45,395   | 115,456  |
| Average HH Income:  | \$90,311 | \$93,825 | \$85,790 |
| Daytime Population: | 25,875   | 36,387   | 78,854   |





# **ALLEN CROSSING**





### 1.08 - 1.58 ACRES | FOR GROUND LEASE OR BTS

# **ALLEN CROSSING**

# MARKET GROWTH AERIAL





# **ALLEN CROSSING**



### 1.08 - 1.58 ACRES | FOR GROUND LEASE OR BTS

# **ALLEN CROSSING**

# CONCEPTUAL RENDERINGS









+/- 1 ACRE LOTS AVAILABLE FOR GROUND LEASE OR BTS

CONTACT: Andrew Demaree

**Kyle Hughes** 

T: 317-472-1800

T: 317-472-1800



www.VeritasRealty.com