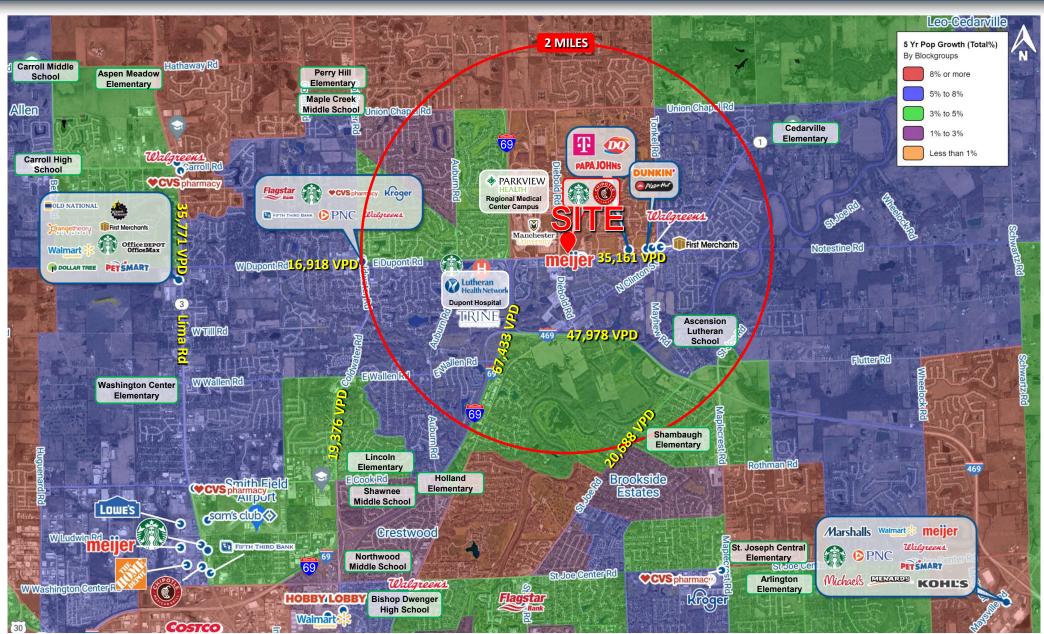

mier retail and medical office development in the heart of the superregional medical & commercial activity
- Excellent visibility and access at signalized intersection 1/2 mile east of I-69 full interchange
- Adjacent to Parkview Regional Medical Center which employs 6,250+ people and sees 9,000+ visitors each day
- Join national retailers Freddy's Steakburgers, Starbucks and Chipotle

| DEMOGRAPHICS        | 1 MILE   | 3 MILE   | 5 MILE   |
|---------------------|----------|----------|----------|
| Population:         | 5,699    | 45,395   | 115,456  |
| Average HH Income:  | \$90,311 | \$93,825 | \$85,790 |
| Daytime Population: | 25,875   | 36,387   | 78,854   |





# **ALLEN CROSSING**





### 1.08 - 1.58 ACRES | FOR GROUND LEASE OR BTS

# **ALLEN CROSSING**

# MARKET GROWTH AERIAL





# **ALLEN CROSSING**



### 1.08 - 1.58 ACRES | FOR GROUND LEASE OR BTS

# **ALLEN CROSSING**

# CONCEPTUAL RENDERINGS









+/- 1 ACRE LOTS AVAILABLE FOR GROUND LEASE OR BTS

CONTACT: Andrew Demaree

**Kyle Hughes** 

T: 317-472-1800

T: 317-472-1800



www.VeritasRealty.com