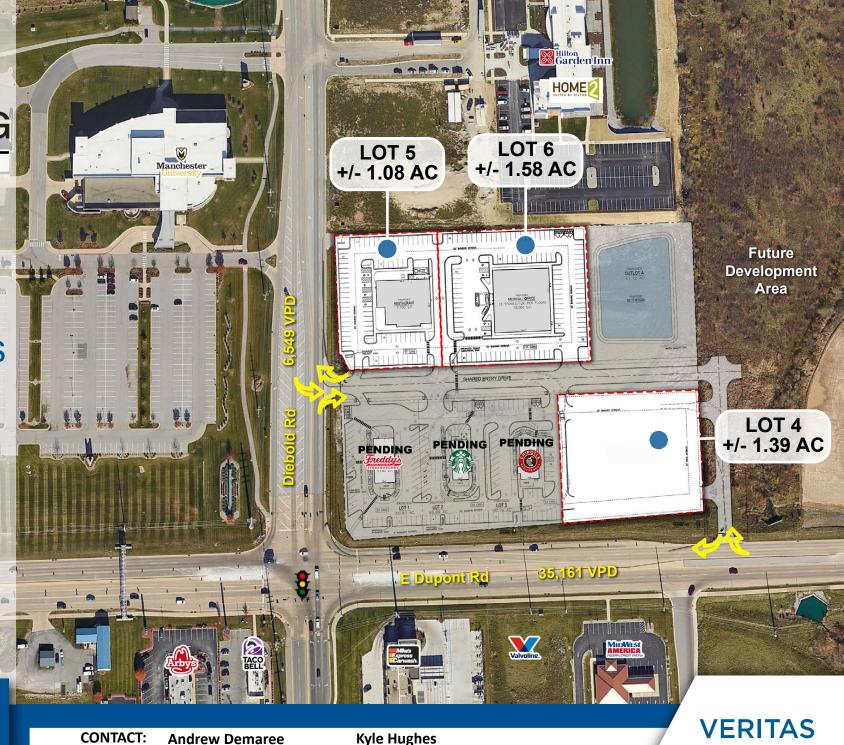

#### PAD SITES AVAILABLE:

LOT 4: +/- 1.39 ACRES LOT 5: +/- 1.08 ACRES LOT 6: +/- 1.58 ACRES

#### **PROPERTY HIGHLIGHTS:**

- Ground Lease or build-to-suit pad sites available in Fort Wayne's fastest growing corridor
- Premier retail and medical office development in the heart of the superregional medical & commercial activity
- Excellent visibility and access at signalized intersection 1/2 mile east of I-69 full interchange
- Adjacent to Parkview Regional Medical Center which employs 6,250+ people and sees 9,000+ visitors each day
- Join national retailers Freddy's Steakburgers, Starbucks and Chipotle

# **ALLEN CROSSING**

### 1.08 - 1.58 ACRES | FOR GROUND LEASE OR BTS