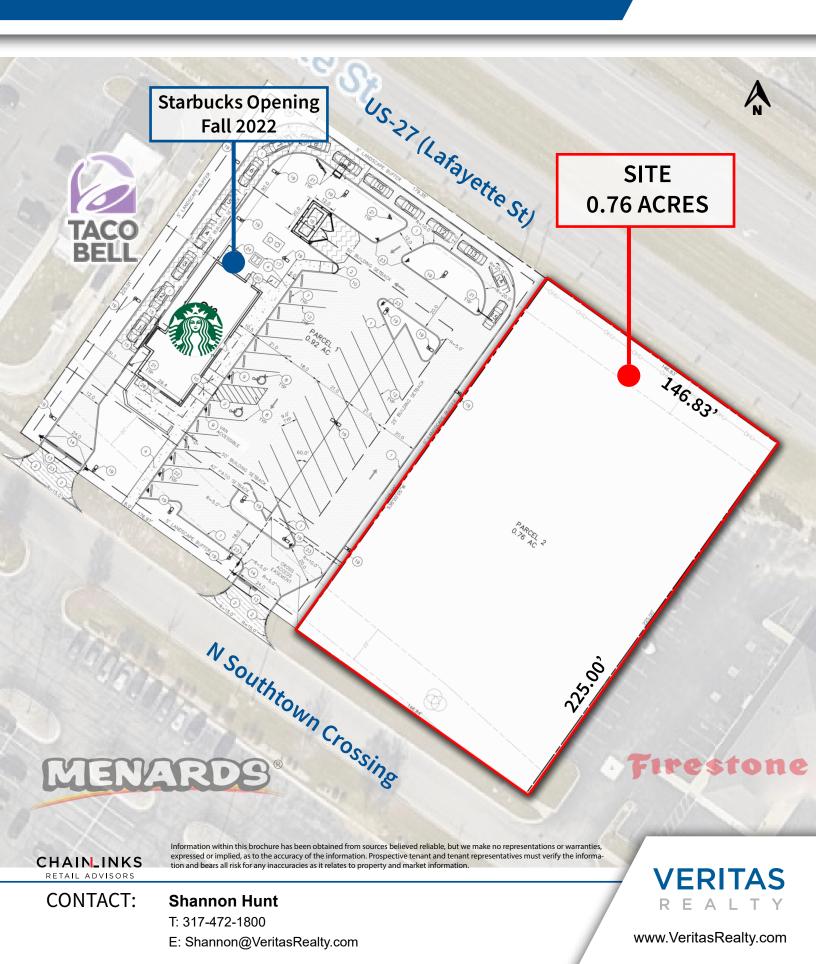

Starbucks opening in Fall 2022!

**CONTACT: Shannon Hunt** 

T: 317-472-1800

E: Shannon@VeritasRealty.com

**FOR SALE LEASE OR BTS** 

## WALMART SUPERCENTER OUTLOT 0.76 ACRE OUTLOT | FOR SALE, LEASE OR BTS

SITE PLAN