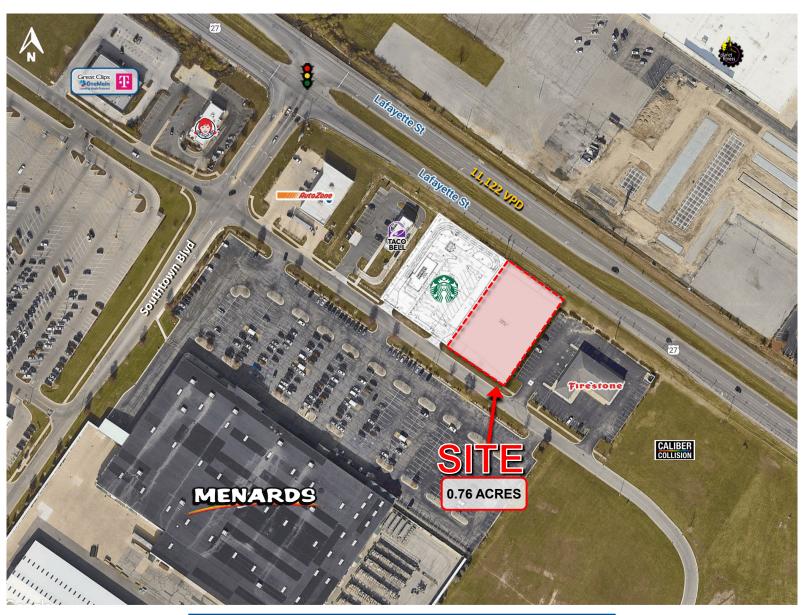

## WALMART SUPERCENTER OUTLOT

Adjacent to New Starbucks In Fort Wayne, IN 0.76 ACRE OUTLOT | FOR SALE, LEASE OR BTS

7800 S. Anthony Blvd., Lot 3, Fort Wayne, IN 46816

## **OPERTY HIGHLIGHTS:**

- Trade area caters to residents in the southern Fort Wayne market and daily commuters along US-27 (11,122 VPD), Anthony Blvd. (11,374 VPD) and Tillman Rd. (10,988 VPD)
- Ideally situated next to a newly constructed Starbucks with 146 feet of frontage and excellent visibility along US-27
- trade area in addition to the surrounding residents and daily commuters.
- Site has strong retail synergy with Walmart Supercenter and Menards bringing in daily-needs shoppers Huntington Decatur (224) Wabash Perú ✓ Ivy Tech Community College brings 3,000 students to the