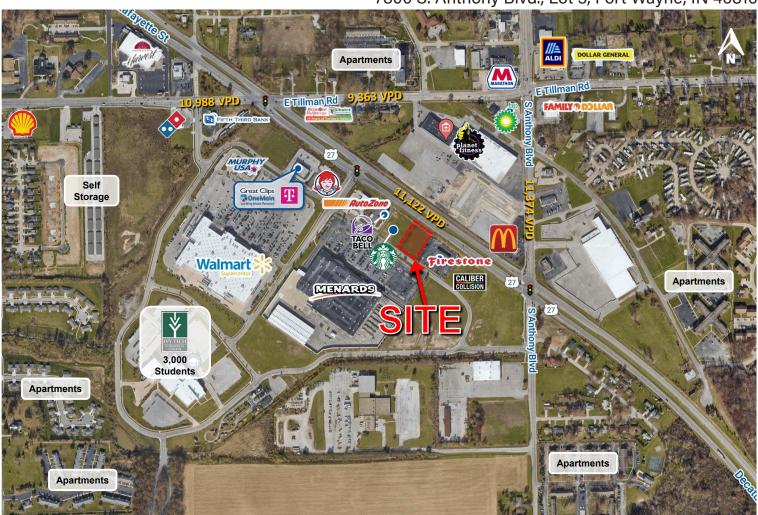

## WALMART SUPERCENTER OUTLOT

Adjacent to New Starbucks In Fort Wayne, IN 0.76 ACRE OUTLOT | FOR SALE, LEASE OR BTS

7800 S. Anthony Blvd., Lot 3, Fort Wayne, IN 46816

## **OPERTY HIGHLIGHTS:**

- Trade area caters to residents in the southern Fort Wayne market and daily commuters along US-27 (11,122 VPD), Anthony Blvd. (11,374 VPD) and Tillman Rd. (10,988 VPD)
- Ideally situated next to a newly constructed Starbucks with 146 feet of frontage and excellent visibility along US-27
- trade area in addition to the surrounding residents and daily commuters.
- Site has strong retail synergy with Walmart Supercenter and Menards bringing in daily-needs shoppers Huntington Decatur (224) Wabash Perú ✓ Ivy Tech Community College brings 3,000 students to the