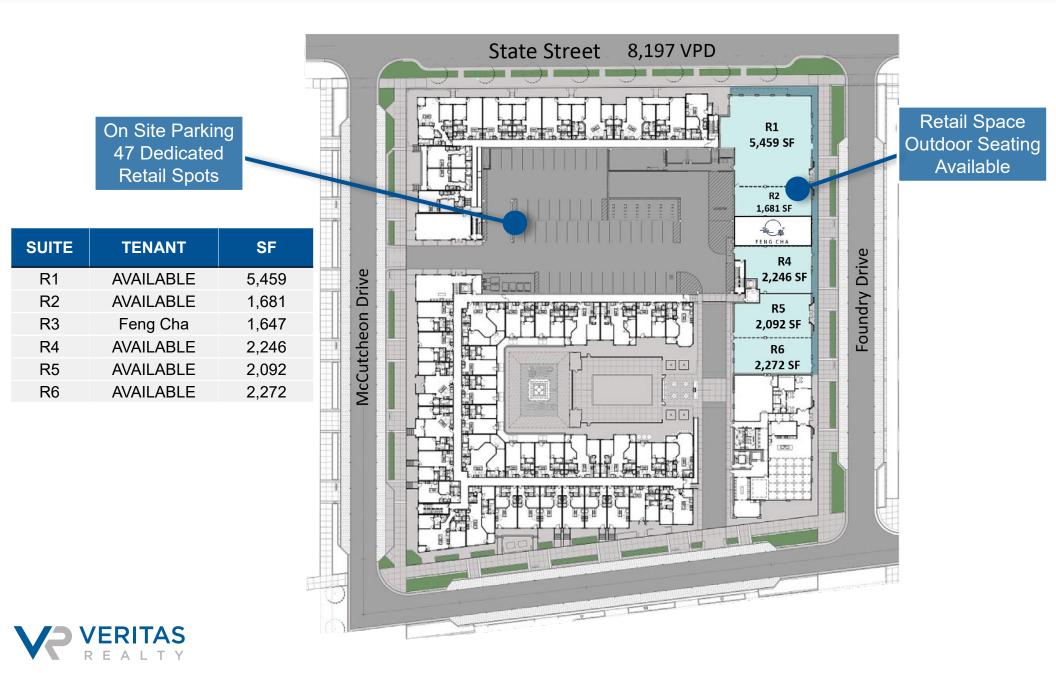

# SITE PLAN & AVAILABILITY

## RETAIL SPACE AVAILABLE | FOR LEASE CONTINUUM | DISCOVERY PARK DISTRICT