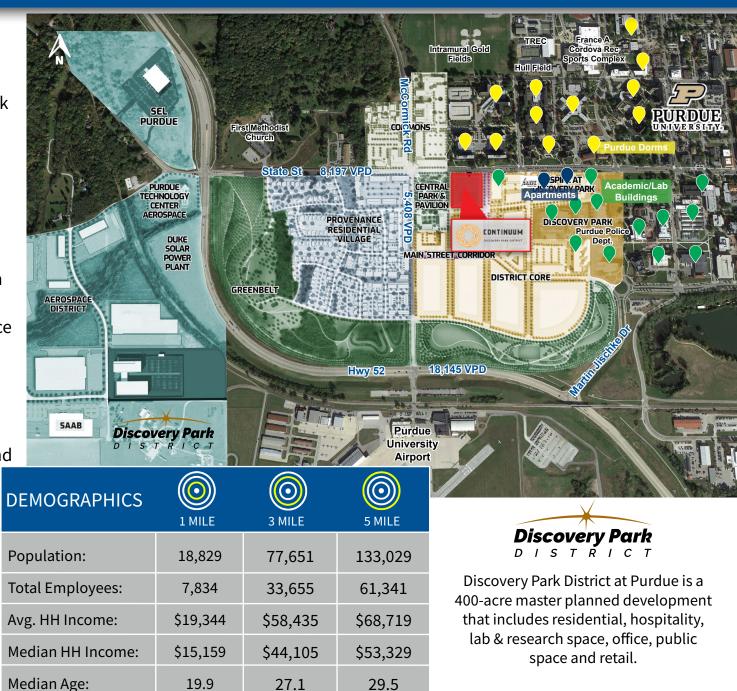

## PROPERTY OVERVIEW

#### **PROPERTY HIGHLIGHTS:**

- 13,750 SF Street-Level Retail in the heart of newly created Discovery Park District
- 249 Upscale Apartments
- Onsite parking garage with 47 dedicated retail spaces and ample street parking
- Outdoor seating opportunities
- Discovery Park District is the western gateway to Purdue University. The district is a 400 acre planned development which will include office and lab space for research, housing opportunities for undergraduate students, graduate students, and young professionals
- Surrounded by new residential growth including Provenance with single family homes, townhomes, and apartments and Aspire Apartments
- Purdue University 2021 Enrollment broke records with 49,639 students