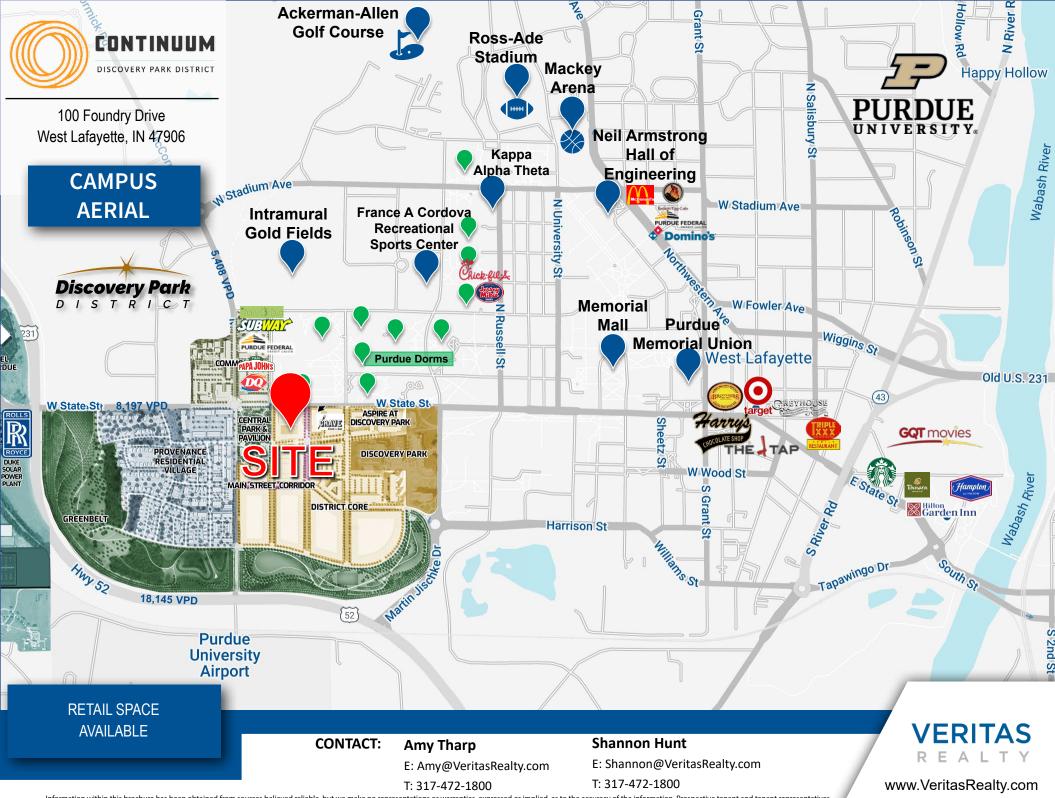

- Onsite parking garage with 47 dedicated retail spaces and ample street parking
- Outdoor seating opportunities
- Discovery Park District is the western gateway to Purdue University. The district is a 400 acre planned development which will include office and lab space for research, housing opportunities for undergraduate students, graduate students, and young professionals
- Surrounded by new residential growth including Provenance with single family homes, townhomes, and apartments and Aspire Apartments
- Purdue University 2021 Enrollment broke records with 49,639 students





## RETAIL SPACE AVAILABLE | FOR LEASE CONTINUUM | DISCOVERY PARK DISTRICT

# SITE PLAN & AVAILABILITY



## RETAIL SPACE AVAILABLE | FOR LEASE CONTINUUM | DISCOVERY PARK DISTRICT

## PROPERTY PHOTOS





Е







Information within this brochure has been obtained from sources believed reliable, but we make no representations or warranties, expressed or implied, as to the accuracy of the information. Prospective tenant and tenant representatives must verify the information and bears all risk for any inaccuracies as it relates to property and market information.