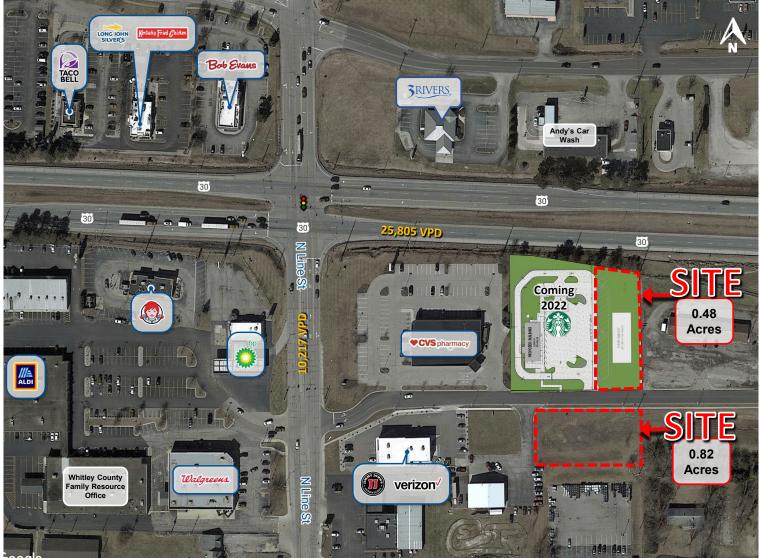

# **CVS OUTLOT** 2 PARCELS AVAILABLE | FOR SALE

#### **PROPERTY HIGHLIGHTS:**

- 2 parcels Available | 0.48 AC & 0.82 AC commercial lots
- Outlots to CVS, Verizon and Jimmy John's
- Situated at busy signalized intersection over 36,022 VPD combined
- Easy access to both outlots