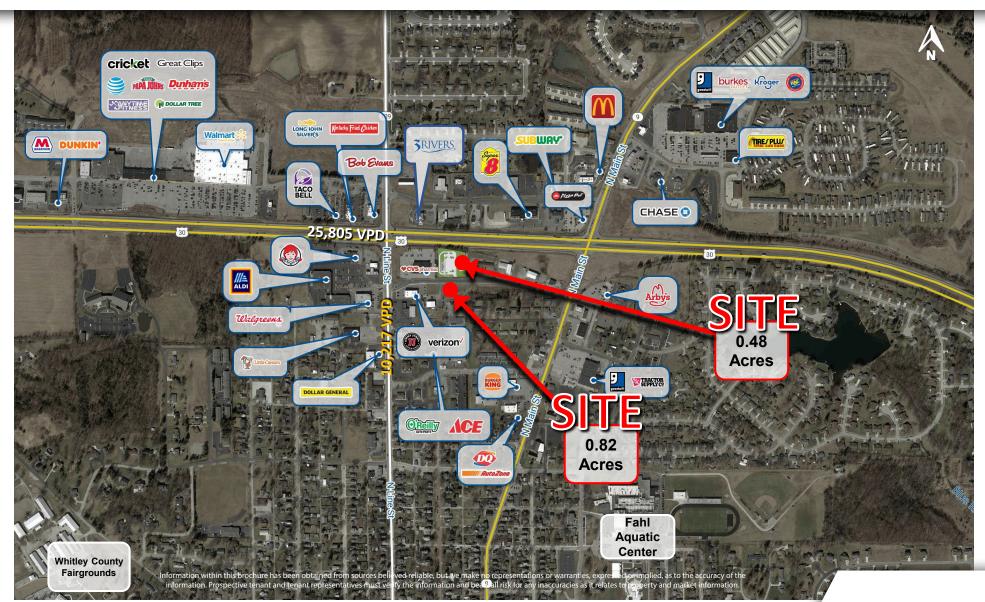

## MARKET AERIAL

#### **PROPERTY HIGHLIGHTS:**

- 2 parcels Available | 0.48 AC & 0.82 AC commercial lots
- Outlots to CVS, Verizon and Jimmy John's
- Situated at busy signalized intersection over 36,022 VPD combined
- Easy access to both outlots