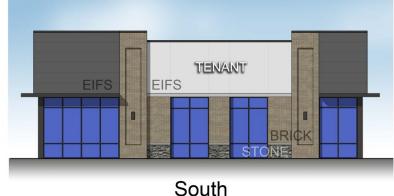

obby, Kroger and more

Hard -corner of National Road & 20th Street across from Columbus Center anchored by Target, TJ Maxx, Ulta,

- Dollar Tree and Five Below
- High traffic counts with 25,814 VPD on National Road

Close proximity to top employers including Cummins International (7,937 employees), Columbus Regional Health (1,698 employees)



CONTACT: Amy Tharp

T: 317-472-1800

E: Amy@VeritasRealty.com

Camden Chadd

T: 317-472-1800

E: Camden@VeritasRealty.com

FOR LEASE

www.VeritasRealty.com

# **NEW CONSTRUCTION SMALL SHOPS** 1,400-3,800 SF AVAILABLE | FOR LEASE

AERIAL SITE



### **NEW CONSTRUCTION SMALL SHOPS** 1,400-3,800 SF AVAILABLE | FOR LEASE

SITE **PLAN** 

### **20th Street**





N National Rd

### NEW CONSTRUCTION SMALL SHOPS

1,400-3,800 SF AVAILABLE | FOR LEASE











# **NEW CONSTRUCTION SMALL SHOPS** 1,400-3,800 SF AVAILABLE | FOR LEASE

MARKET OVERVIEW

1980 N National Rd., Columbus, IN 47201



| DEMOGRAPHICS    | 3 MILE   | 5 MILE   | 10 MILE  |
|-----------------|----------|----------|----------|
| Population:     | 40,464   | 51,124   | 79,716   |
| Households:     | 16,898   | 20,866   | 31,663   |
| Avg. HH Income: | \$75,533 | \$79,518 | \$84,494 |
| Daytime Pop:    | 36,464   | 42,961   | 61,186   |

CHAIN\_INKS
RETAIL ADVISORS

Information within this brochure has been obtained from sources believed reliable, but we make no representations or warranties, expressed or implied, as to the accuracy of the information. Prospective tenant and tenant representatives must verify the information and bears all risk for any inaccuracies as it relat