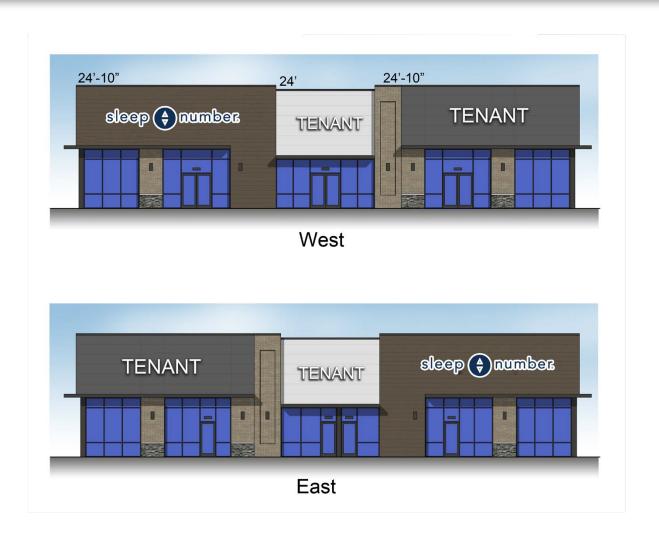

# **NEW CONSTRUCTION SMALL SHOPS** 1,400-3,800 SF AVAILABLE | FOR LEASE

1980 N National Rd., Columbus, IN 47201 Cricket SHOE CARNIVAL POOLLAR TREE Lincoln Park five BEL°W OfficeMax T-J-MOX Great Clips PartyCity verizon√ новву LOBBY petco

### NEW CONSTRUCTION SMALL SHOPS

1,400-3,800 SF AVAILABLE | FOR LEASE