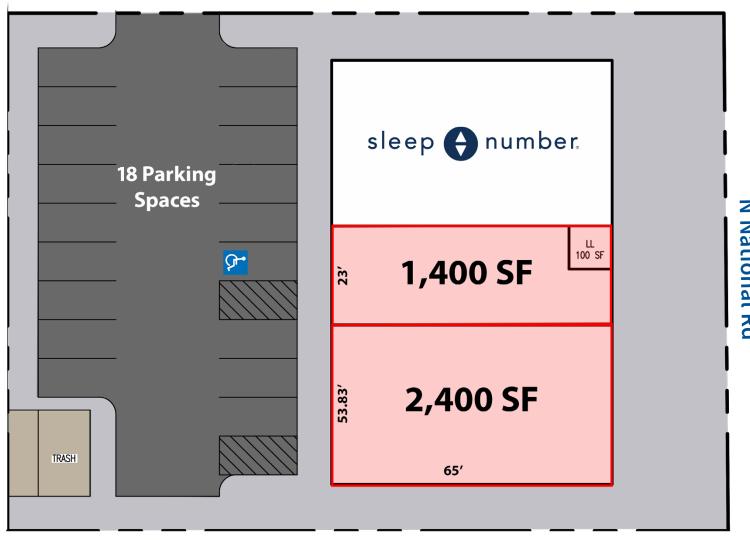

### **NEW CONSTRUCTION SMALL SHOPS** 1,400-3,800 SF AVAILABLE | FOR LEASE

SITE **PLAN** 