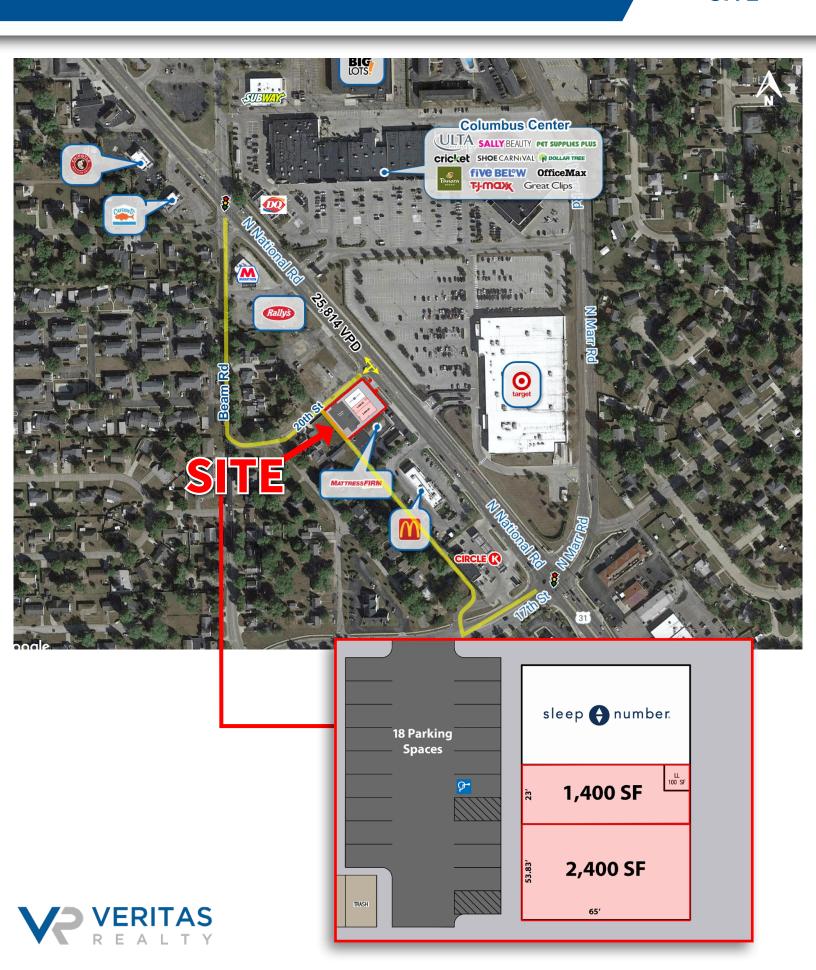

# **NEW CONSTRUCTION SMALL SHOPS** 1,400-3,800 SF AVAILABLE | FOR LEASE

AERIAL SITE

### **20th Street**

N National Rd