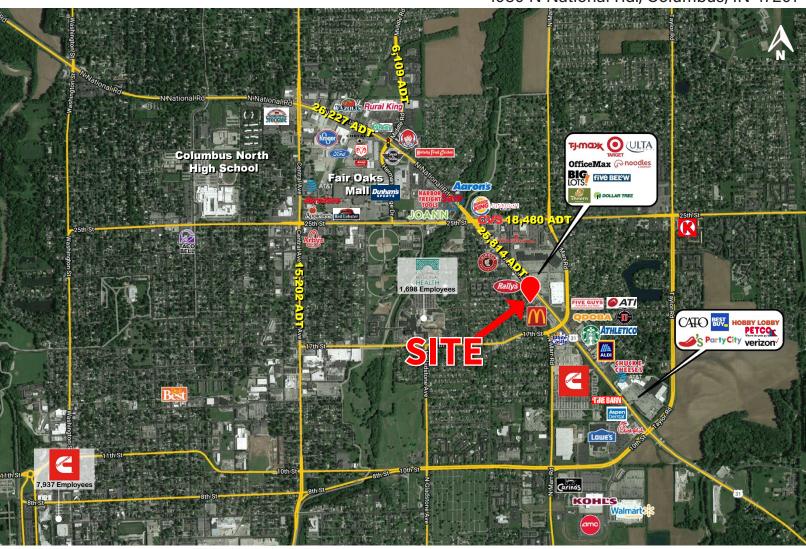

# **NEW CONSTRUCTION SMALL SHOPS** 1,400-3,800 SF AVAILABLE | FOR LEASE

AERIAL SITE

#### **PROPERTY HIGHLIGHTS:**

- ✓ Join sleep ♠ number in new construction opportunity
- 1,400-3,800 SF available for lease

Centrally located in Columbus' main regional retail corridor anchored by Walmart, Kohl's, Target, Lowe's,

Petco, Hobby Lobby, Kroger and more

Hard -corner of National Road & 20th Street across from Columbus Center anchored by Target, TJ Maxx, Ulta,

- Dollar Tree and Five Below
- High traffic counts with 25,814 VPD on National Road

Close proximity to top employers including Cummins International (7,937 employees), Columbus Regional Health (1,698 employees)

CONTACT: Amy Tharp

T: 317-472-1800

E: Amy@VeritasRealty.com

Camden Chadd

T: 317-472-1800