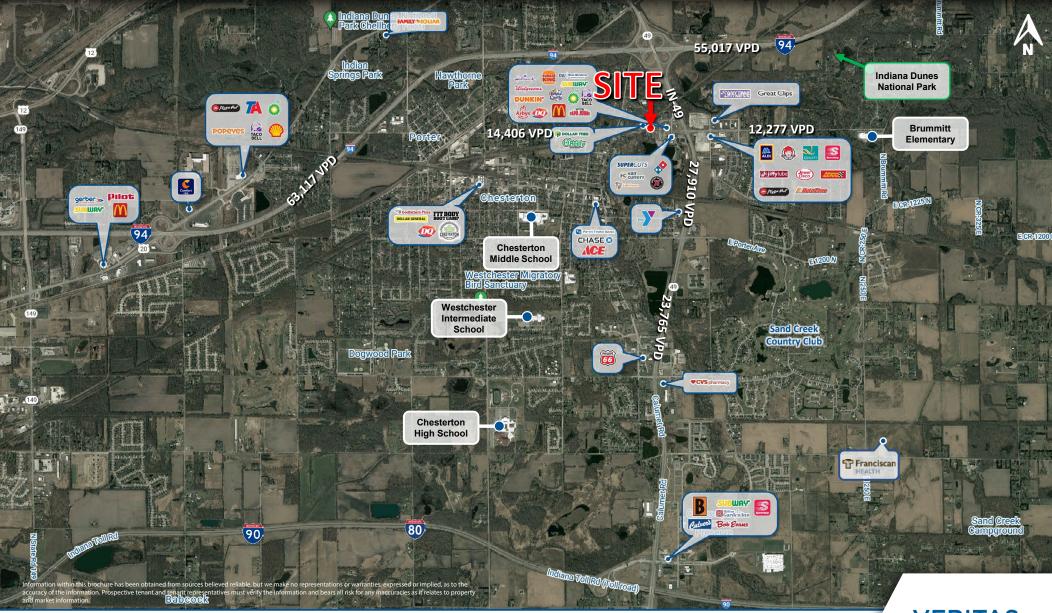

### **PROPERTY HIGHLIGHTS:**

- High barrier to entry market with first drive thru vacancy in 7+ years
- Rare outlot available in dynamic trade area
- Full access and highly visible to Indian Boundary Rd
- High traffic area surrounded by national retailer & restaurants
- I-94 traffic counts exceed 55,000 daily with INDOT signage available

## MARKET AERIAL

CONTACT:

CHAIN\_INKS

Jamison Downs T: 317-472-1800 E: Jamison@VeritasRealty.com Sean Bossy T: 630-222-0919 E: Sean@TetherAdvisors.com VERITAS REALTY

www.VeritasRealty.com