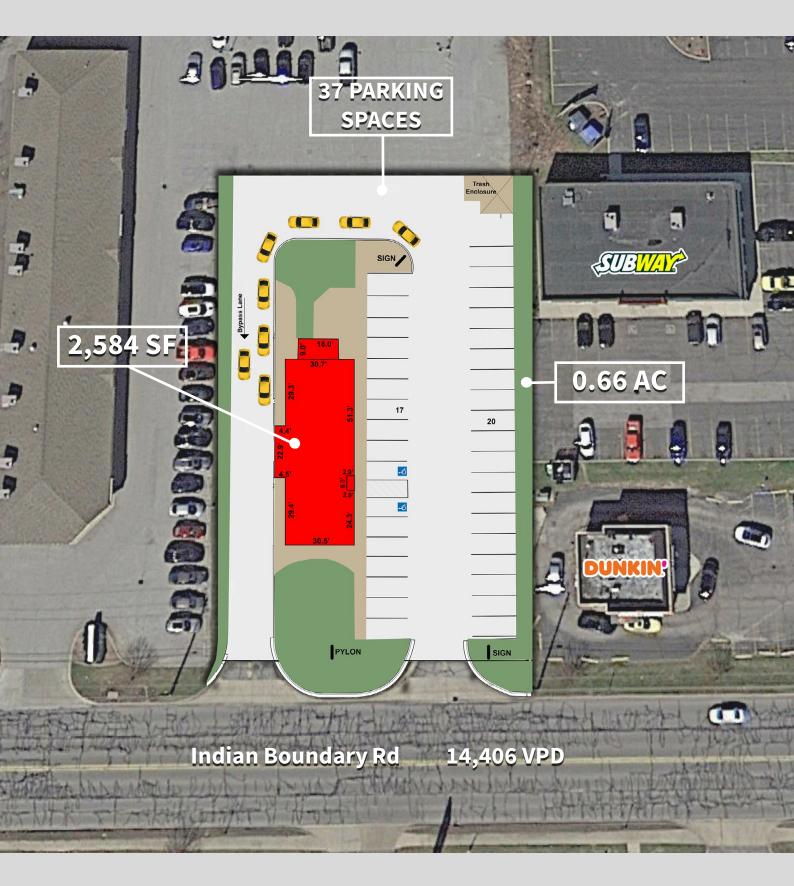

#### 100% LEASED:

- 2,584 SF Freestanding Building with Drive-Thru on 0.66 Acres
- +/- 37 Parking Spaces
- Pylon Signage

| DEMOGRAPHICS    | 1 MILE    | 3 MILE   | 5 MILE   | 10 MILE  |  |
|-----------------|-----------|----------|----------|----------|--|
| Population:     | 3,556     | 20,435   | 31,003   | 151,510  |  |
| Households:     | 1,419     | 8,126    | 12,153   | 57,992   |  |
| Daytime Pop:    | 4,548     | 16,190   | 22,803   | 106,901  |  |
| Avg. HH Income: | \$112,492 | \$99,788 | \$97,567 | \$87,269 |  |

### T: 317-472-1800

E: Jamison@VeritasRealty.com

Sean Bossy T: 630-222-0919

E: Sean@TetherAdvisors.com

FOR LEASE www.VeritasRealty.com

SITE PLAN