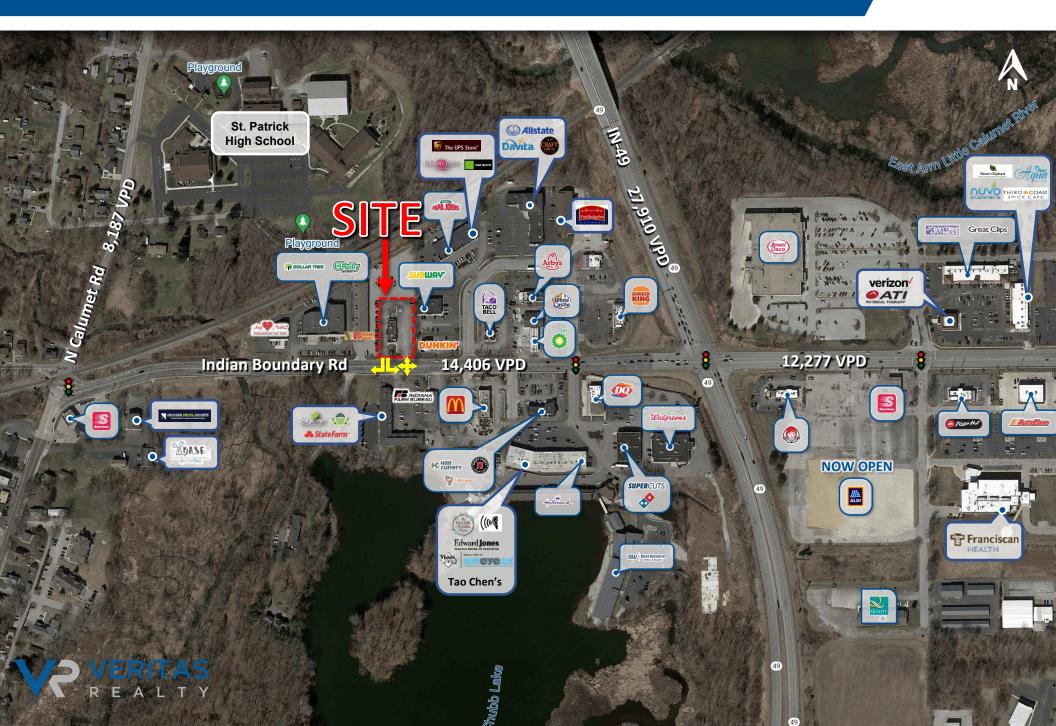

### **PROPERTY HIGHLIGHTS:**

- High barrier to entry market with first drive thru vacancy in 7+ years
- Rare outlot available in dynamic trade area
- Full access and highly visible to Indian Boundary Rd
- High traffic area surrounded by national retailer & restaurants
- I-94 traffic counts exceed 55,000 daily with INDOT signage available

## MARKET AERIAL

CONTACT:

CHAIN\_INKS

Jamison Downs T: 317-472-1800 E: Jamison@VeritasRealty.com Sean Bossy T: 630-222-0919 E: Sean@TetherAdvisors.com VERITAS REALTY

www.VeritasRealty.com