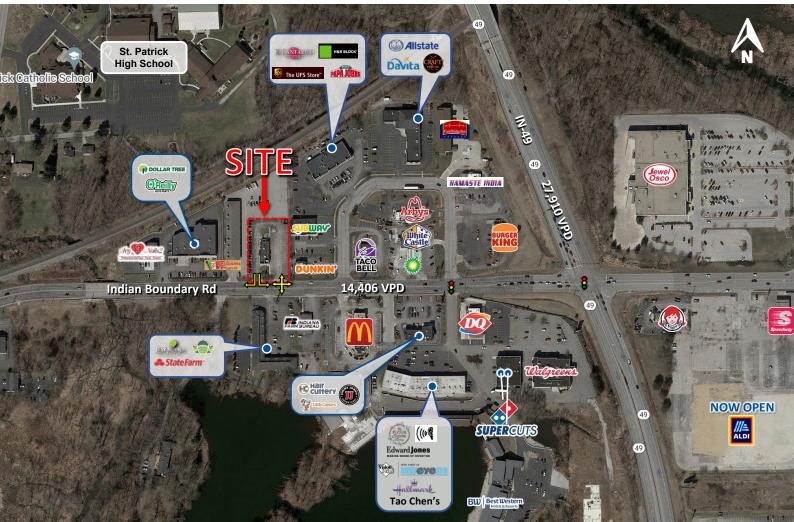

#### 100% LEASED:

- 2,584 SF Freestanding Building with Drive-Thru on 0.66 Acres
- +/- 37 Parking Spaces
- Pylon Signage

| DEMOGRAPHICS    | 1 MILE    | 3 MILE   | 5 MILE   | 10 MILE  |  |
|-----------------|-----------|----------|----------|----------|--|
| Population:     | 3,556     | 20,435   | 31,003   | 151,510  |  |
| Households:     | 1,419     | 8,126    | 12,153   | 57,992   |  |
| Daytime Pop:    | 4,548     | 16,190   | 22,803   | 106,901  |  |
| Avg. HH Income: | \$112,492 | \$99,788 | \$97,567 | \$87,269 |  |

### **PROPERTY HIGHLIGHTS:**

- High barrier to entry market with first drive thru vacancy in 7+ years
- Rare outlot available in dynamic trade area
- Full access and highly visible to Indian Boundary Rd
- High traffic area surrounded by national retailer & restaurants
- I-94 traffic counts exceed 55,000 daily with INDOT signage available

## AERIAL SITE