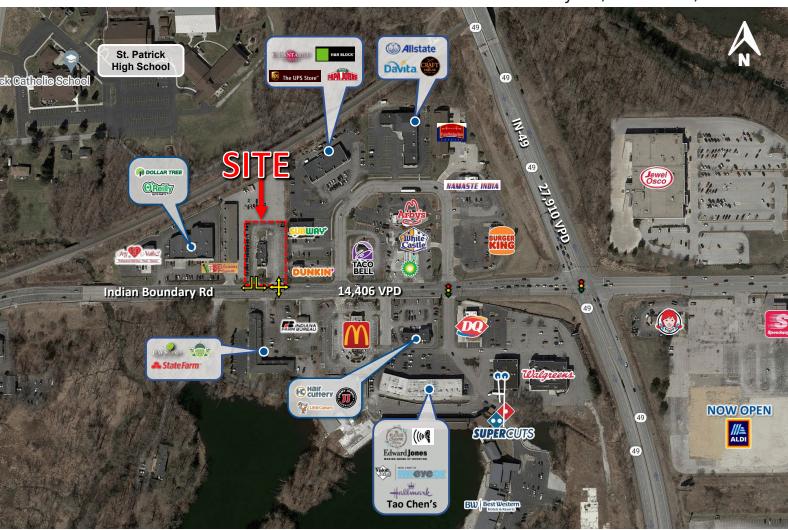

#### FREESTANDING BUILDING WITH DRIVE-THRU

2,584 SF | 0.66 ACRE OUTLOT | AVAILABLE FOR LEASE

AERIAL SITE