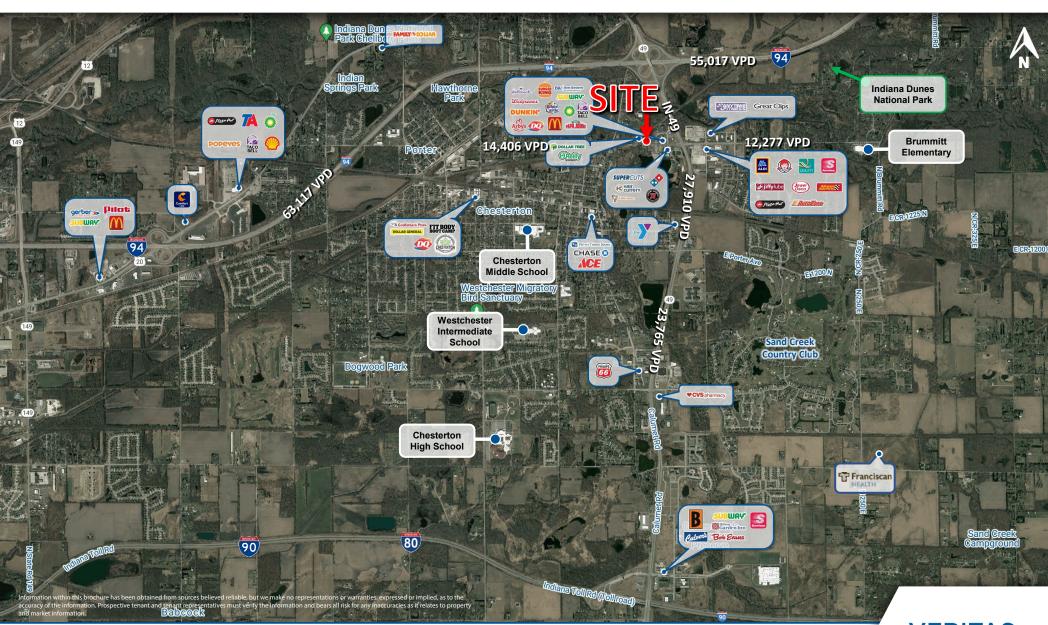

#### **PROPERTY HIGHLIGHTS:**

- High barrier to entry market with first drive thru vacancy in 7+ years
- Rare outlot available in dynamic trade area
- Full access and highly visible to Indian Boundary Rd
- High traffic area surrounded by national retailer & restaurants
- I-94 traffic counts exceed 55,000 daily with INDOT signage available