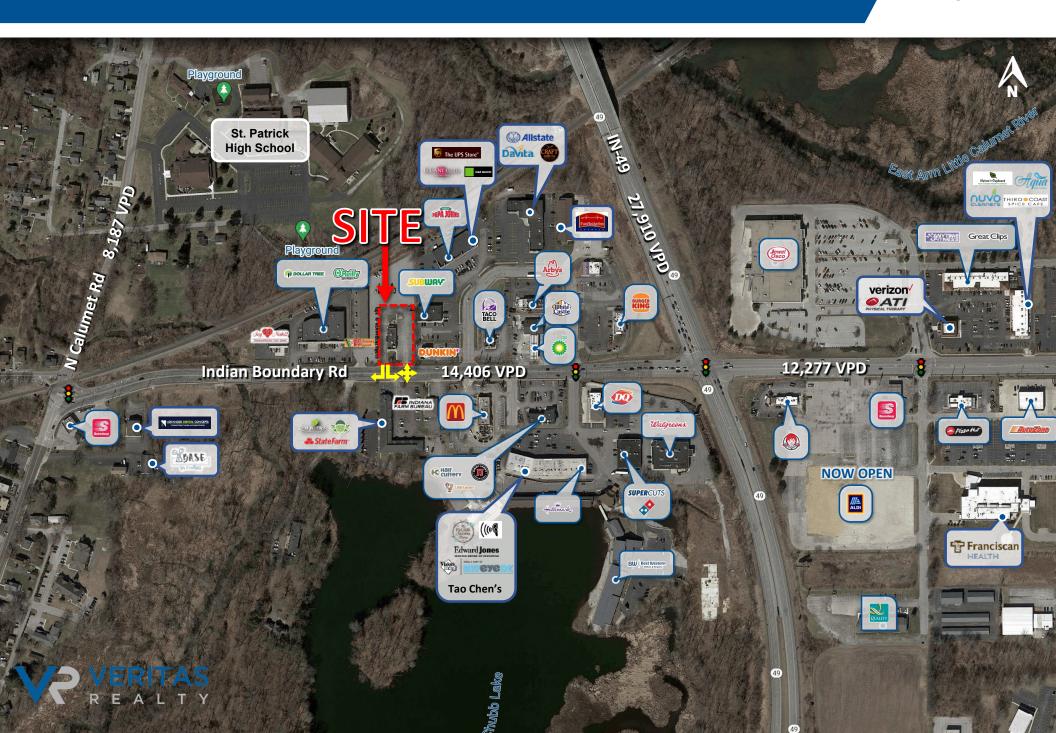

## **FREESTANDING BUILDING WITH DRIVE-THRU** 2,584 SF | 0.66 ACRE OUTLOT | AVAILABLE FOR LEASE

MARKET AERIAL

CONTACT: Jamison Downs

T: 317-472-1800

E: Jamison@VeritasRealty.com

**Sean Bossy** 

T: 630-222-0919