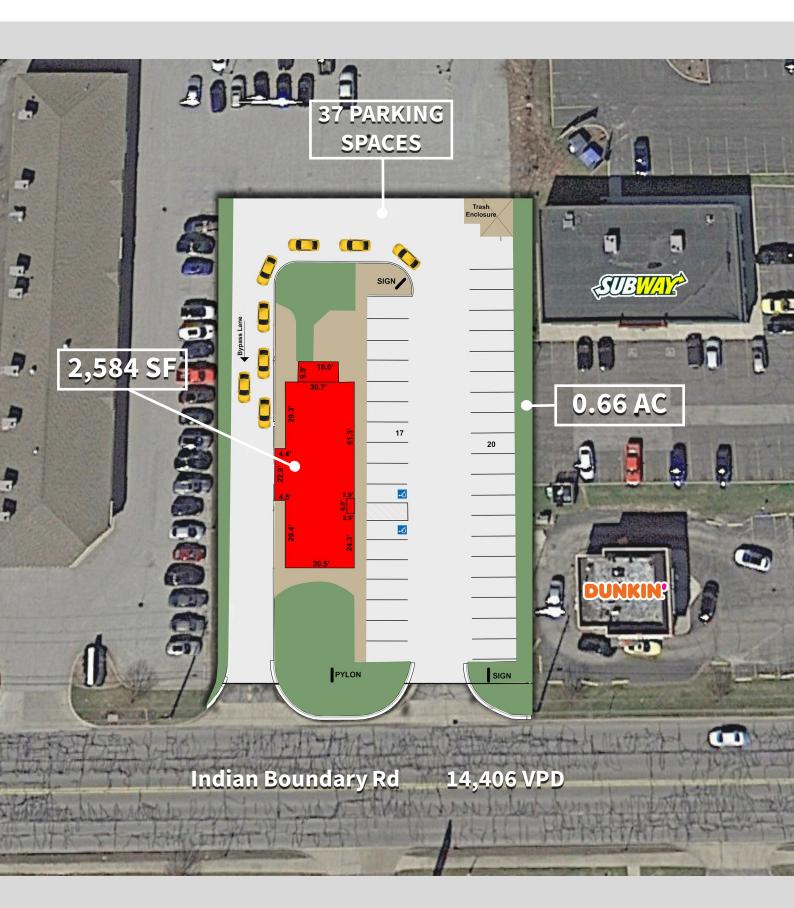

# **FREESTANDING BUILDING WITH DRIVE-THRU** 2,584 SF | 0.66 ACRE OUTLOT | AVAILABLE FOR LEASE

SITE PLAN

#### **SPACE AVAILABLE:**

- 2,584 SF Freestanding Building with Drive-Thru on 0.66 Acres
- **▼** +/- 37 Parking Spaces
- Pylon Signage

| DEMOGRAPHICS    | 1 MILE    | 3 MILE   | 5 MILE   | 10 MILE  |
|-----------------|-----------|----------|----------|----------|
| Population:     | 3,556     | 20,435   | 31,003   | 151,510  |
| Households:     | 1,419     | 8,126    | 12,153   | 57,992   |
| Daytime Pop:    | 4,548     | 16,190   | 22,803   | 106,901  |
| Avg. HH Income: | \$112,492 | \$99,788 | \$97,567 | \$87,269 |