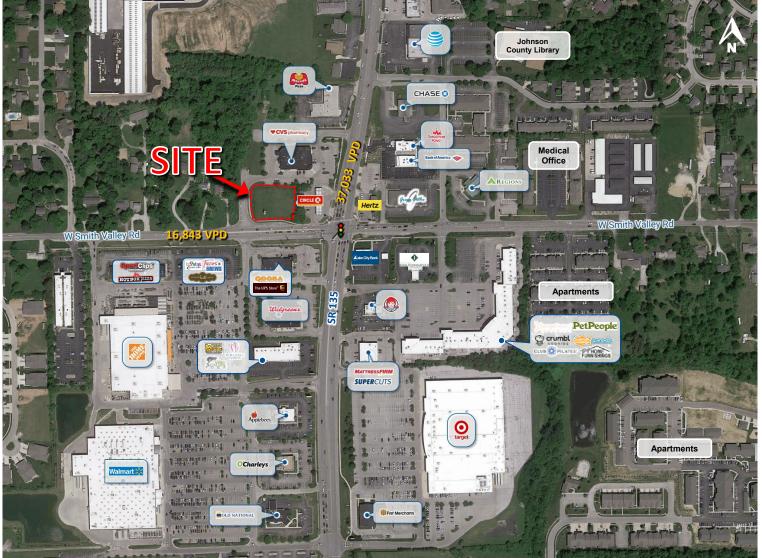

# **CVS OUTLOT** 0.62 ACRE LOT AVAILABLE | FOR SALE

#### **PROPERTY HIGHLIGHTS:**

- 0.62 AC commercial lot available
- Located at high traffic intersection of Smith Valley Rd and SR 135 (over 53,000 cars per day)
- Highly visible outlot in thriving Indianapolis suburb with over 165,000 people within 5 mile radius
- Available space on CVS pylon