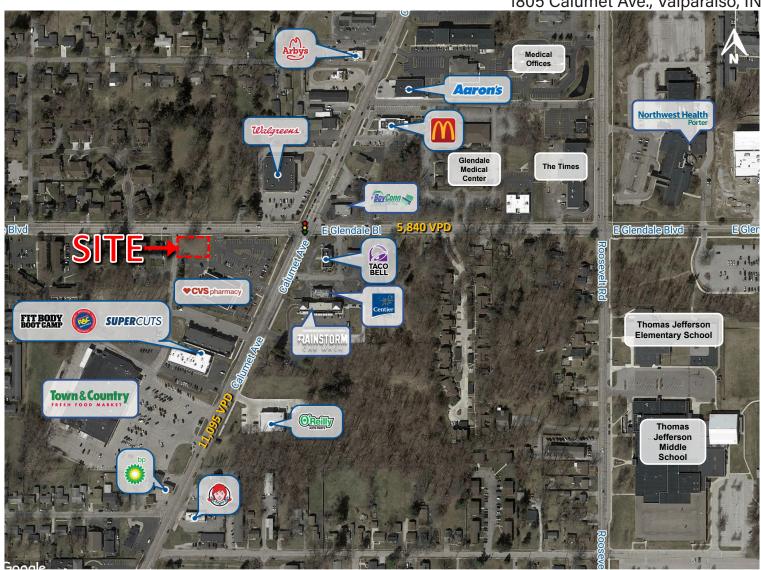

## **CVS OUTLOT** 0.338 ACRE OUTLOT AVAILABLE | FOR SALE

1805 Calumet Ave., Valparaiso, IN

## **PROPERTY HIGHLIGHTS:**

- 0.338 AC commercial lot available
- Outlot to new CVS with multiple access points and signalized intersection
- Located on the Northwest side of Valparaiso in thriving retail corridor that includes Town & Country, O'Reilly Auto Parts, Taco Bell, McDonalds and more
- Strong demographics surrounding site