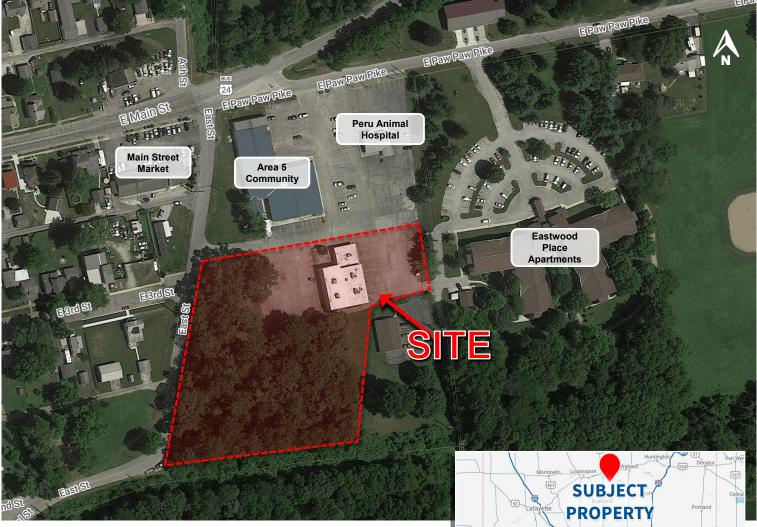

# **COMMERCIAL LOT FOR SALE** 3.3 ACRE PARCEL AVAILABLE

#### **PROPERTY HIGHLIGHTS:**

- Commercial Lot For Sale: \$65,000
- 3.3 Acre lot former AMC site
- Easy access and great visibility
- Positioned on the east side of town with heavy residential