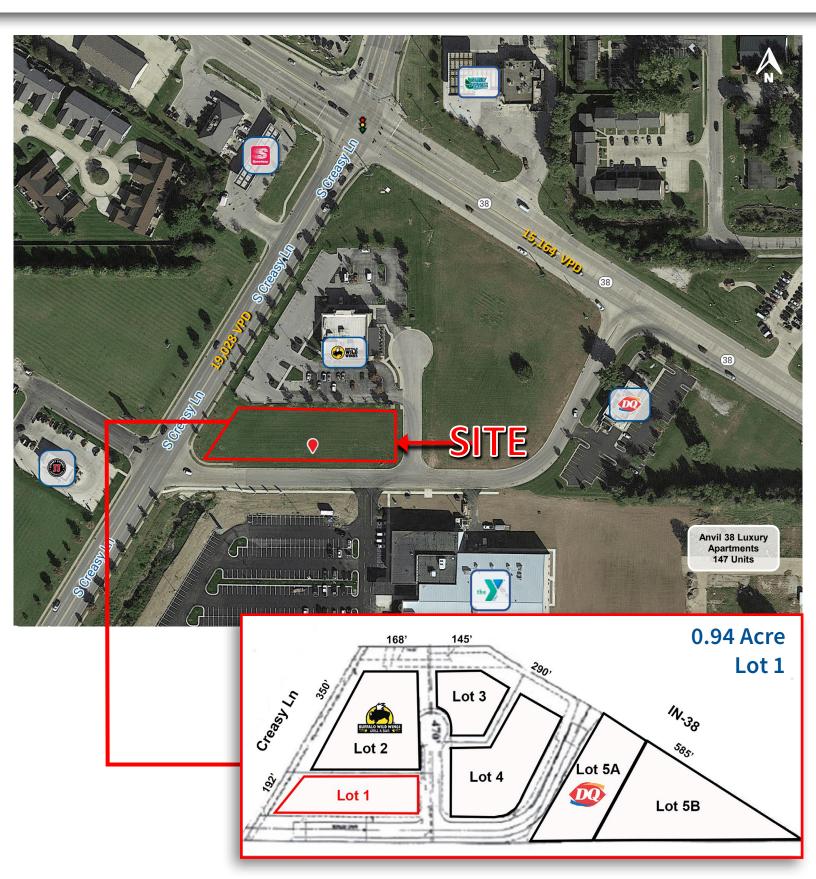

#### AERIAL SITE

### CREASY AT THE CROSSING 0.94 ACRE LOT AVAILABLE | FOR SALE

## **CREASY AT THE CROSSING**0.94 ACRE LOT AVAILABLE | FOR SALE

- 0.94 AC commercial lot
- **■** \$350,000 | \$8.05/SF
- Shared access with brand new YMCA and adjacent to Buffalo Wild Wings
- Site serves the fast-growing Southeastern portion of Lafayette
- Zoned GB
- Strong demographics surrounding with large employers and Ivy Tech Community College
- Signalized intersection of Creasy Ln & IN-38 (34,192 VPD) combined