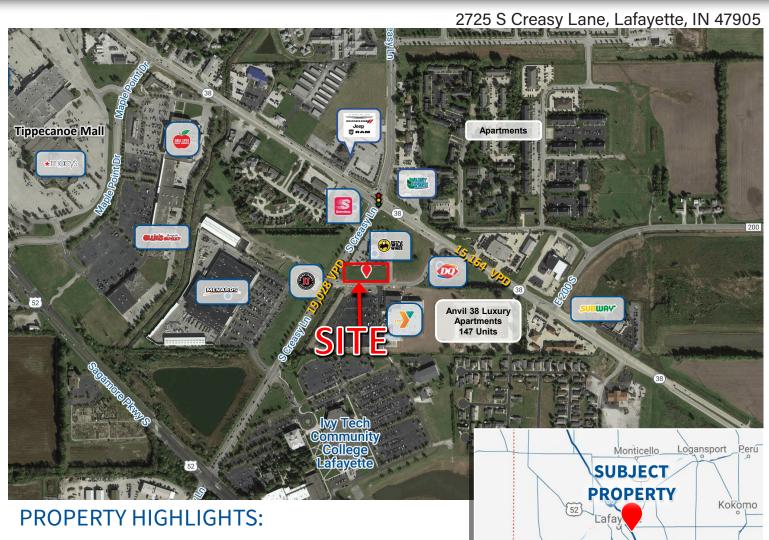

## **CREASY AT THE CROSSING**0.94 ACRE LOT AVAILABLE | FOR SALE

- 0.94 AC commercial lot
- **■** \$350,000 | \$8.05/SF
- Shared access with brand new YMCA and adjacent to Buffalo Wild Wings
- Site serves the fast-growing Southeastern portion of Lafayette
- Zoned GB
- Strong demographics surrounding with large employers and Ivy Tech Community College
- Signalized intersection of Creasy Ln & IN-38 (34,192 VPD) combined

# **CREASY AT THE CROSSING**0.94 ACRE LOT AVAILABLE | FOR SALE