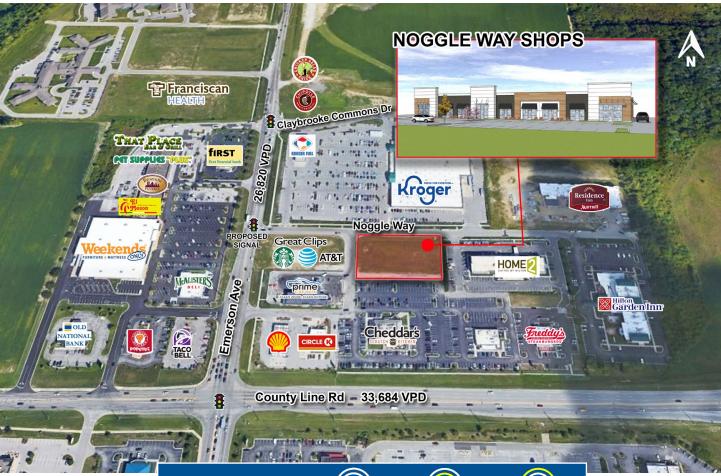

# AERIAL SITE & RENDERINGS

#### **PROPERTY HIGHLIGHTS:**

- New construction retail small shop space delivering late 2022
- Large view corridors to County Line Rd & Emerson Ave (60,000 VPD)
- Super-regional intersection surrounded by national retailers including Kroger Marketplace, Costco, Walmart Supercenter, Floor & Décor, and more
- Easy access to I-65 and 15-minute drive-time to downtown Indianapolis
- Strong daytime demographics with major employers including Franciscan Health Hospital (1,600 FTE)