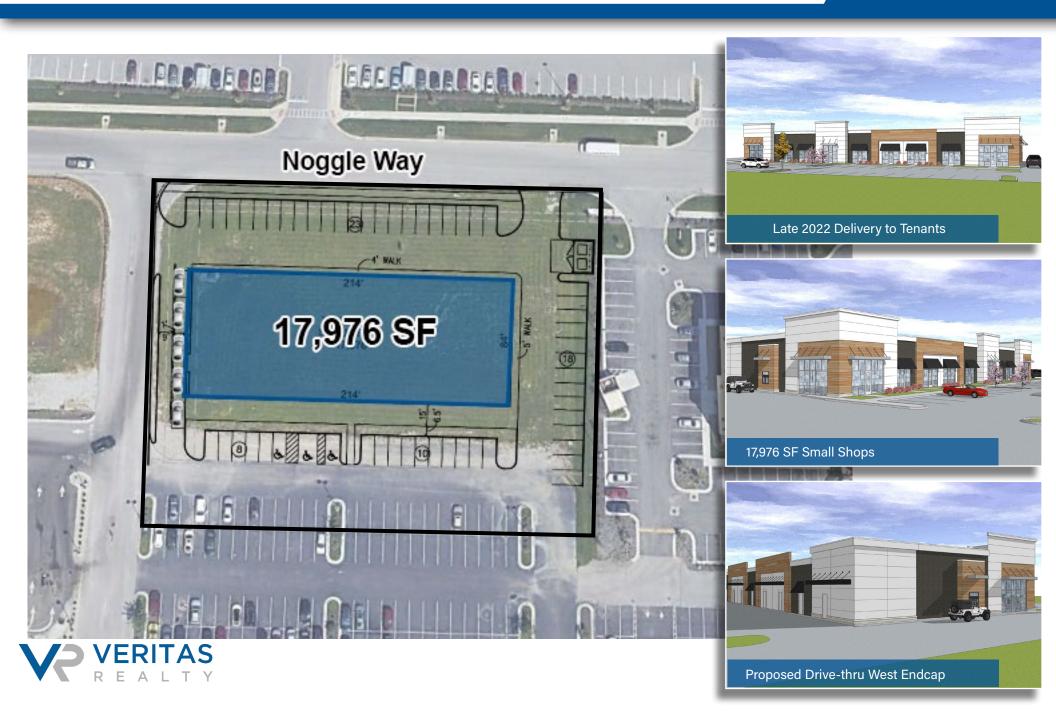

#### RETAIL SPACE AVAILABLE:

+/- 18,000 SF of small shop retail space

#### **SITE PLAN & ELEVATIONS**