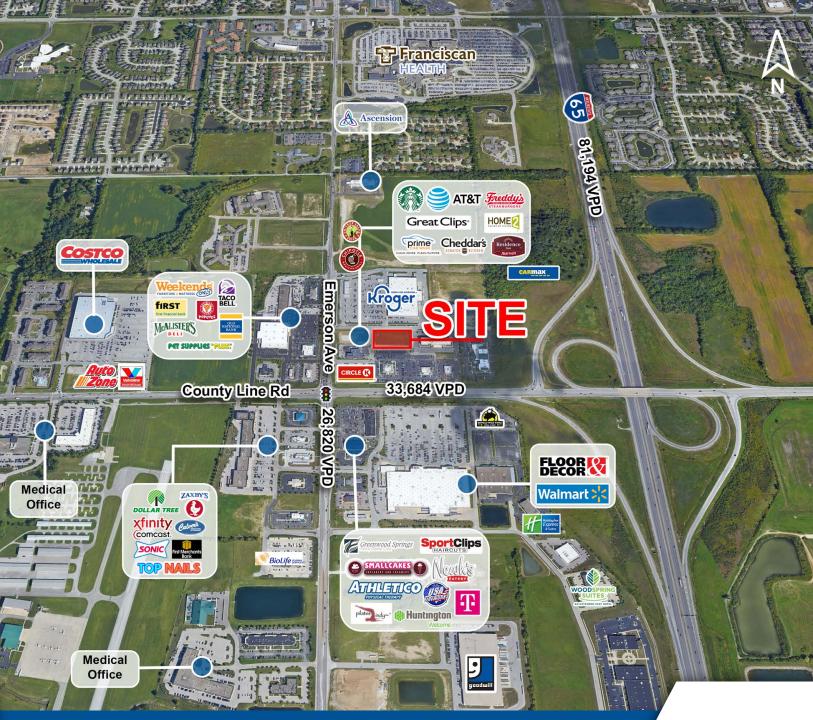

#### **PROPERTY HIGHLIGHTS:**

- New construction retail small shop space delivering late 2022
- Large view corridors to County Line Rd & Emerson Ave (60,000 VPD)
- Super-regional intersection surrounded by national retailers including Kroger Marketplace, Costco, Walmart Supercenter, Floor & Décor, and more
- Easy access to I-65 and 15-minute drive-time to downtown Indianapolis
- Strong daytime demographics with major employers including Franciscan Health Hospital (1,600 FTE)

|  | DEMOGRAPHICS     | 1 MILE   | 3 MILE   | 5 MILE   |
|--|------------------|----------|----------|----------|
|  | Population:      | 4,402    | 70,221   | 179,235  |
|  | Total Employees: | 10,229   | 35,886   | 63,426   |
|  | Households:      | 1,835    | 28,801   | 70,308   |
|  | Avg. HH Income:  | \$98,719 | \$74,803 | \$79,619 |