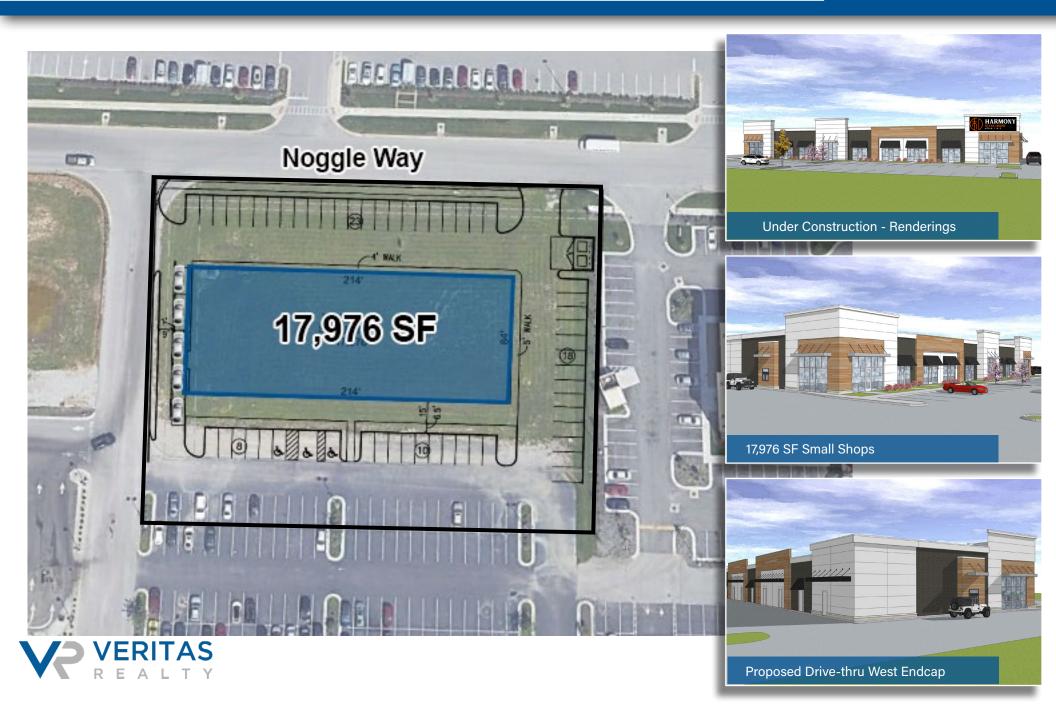

### **RETAIL SPACE AVAILABLE:**

10,976 SF remaining of small shop retail space

# SITE PLAN & ELEVATIONS

# WEST ELEVATION WESTERVATION 2 Graph 12 WESTERVATION 2

#### **NORTH ELEVATION**

Developed By:

Information within this brochure has been obtained from sources believed reliable, but we make no representations or warranties, expressed or implied, as to the accuracy of the information. Prospective tenant and tenant representatives must verify the information and bears all risk for any inaccuracies as it relates to property and market information.