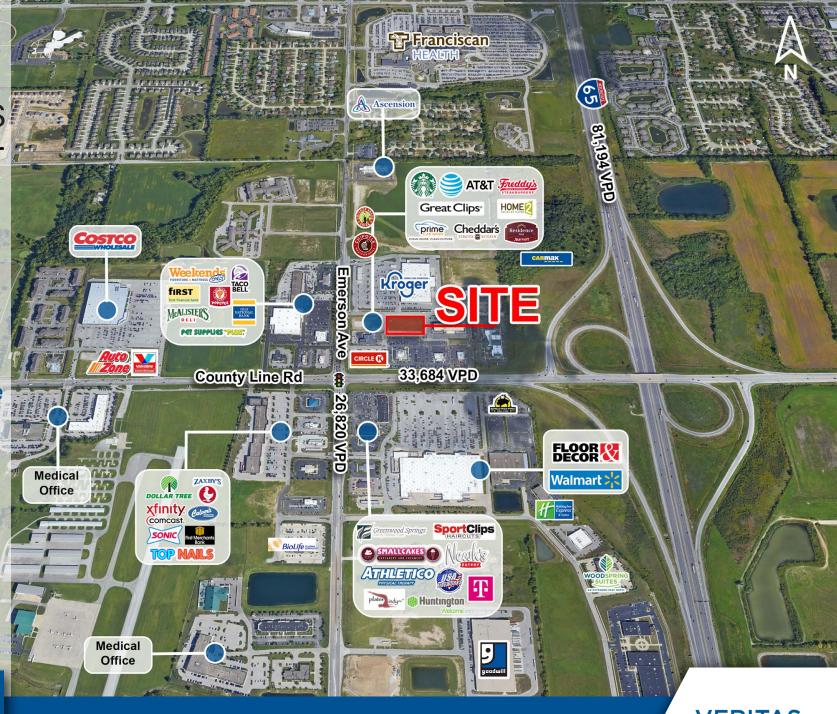

#### **PROPERTY HIGHLIGHTS:**

- New construction retail small shop space now under construction
- Large view corridors to County Line Rd & Emerson Ave (60,000 VPD)
- Super-regional intersection surrounded by national retailers including Kroger Marketplace, Costco, Walmart Supercenter, Floor & Décor, and more
- Easy access to I-65 and 15-minute drive-time to downtown Indianapolis
- Strong daytime demographics with major employers including Franciscan Health Hospital (1,600 FTE)

# **NOGGLE WAY SMALL SHOPS**