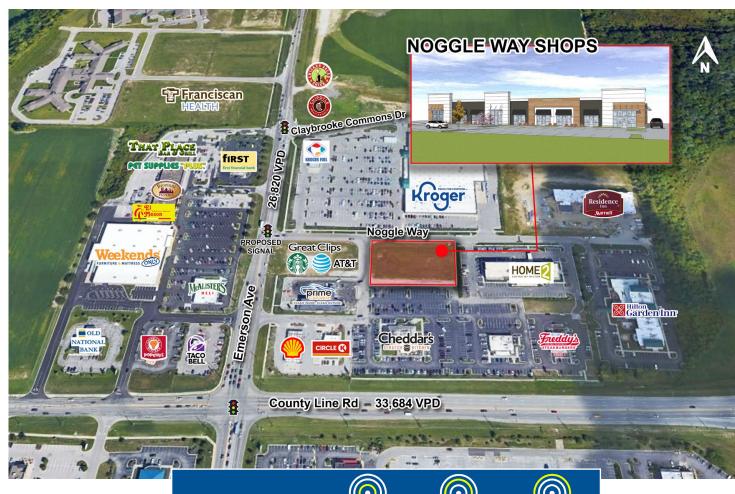

# **NOGGLE WAY SMALL SHOPS**

#### **PROPERTY HIGHLIGHTS:**

- New construction retail small shop space now under construction
- Large view corridors to County Line Rd & Emerson Ave (60,000 VPD)
- Super-regional intersection surrounded by national retailers including Kroger Marketplace, Costco, Walmart Supercenter, Floor & Décor, and more
- Easy access to I-65 and 15-minute drive-time to downtown Indianapolis
- Strong daytime demographics with major employers including Franciscan Health Hospital (1,600 FTE)