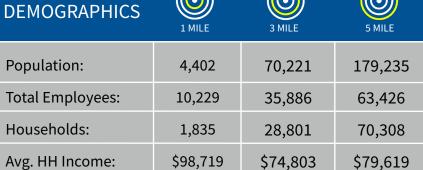

#### **PROPERTY HIGHLIGHTS:**

- New construction retail small shop space now under construction
- Large view corridors to County Line Rd & Emerson Ave (60,000 VPD)
- Super-regional intersection surrounded by national retailers including Kroger Marketplace, Costco, Walmart Supercenter, Floor & Décor, and more
- Easy access to I-65 and 15-minute drive-time to downtown Indianapolis
- Strong daytime demographics with major employers including Franciscan Health Hospital (1,600 FTE)