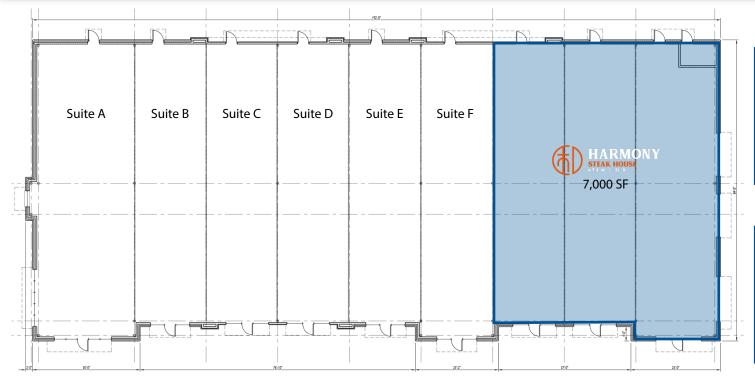

### **RETAIL SPACE AVAILABLE:**

10,976 SF remaining of small shop retail space

#### **PROPERTY HIGHLIGHTS:**

- New construction retail small shop space now under construction
- Large view corridors to County Line Rd & Emerson Ave (60,000 VPD)
- Super-regional intersection surrounded by national retailers including Kroger Marketplace, Costco, Walmart Supercenter, Floor & Décor, and more
- Easy access to I-65 and 15-minute drive-time to downtown Indianapolis
- Strong daytime demographics with major employers including Franciscan Health Hospital (1,600 FTE)

# SITE PLAN & ELEVATIONS