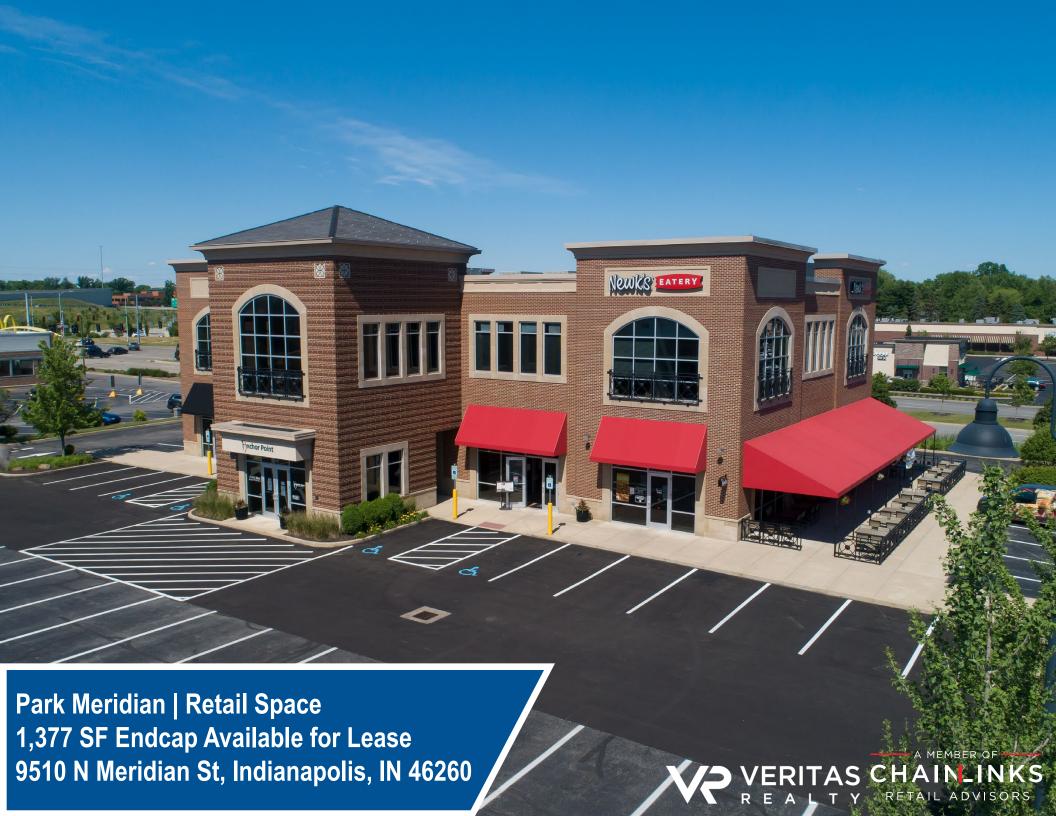

## **Property Overview**

## **Property Highlights**

- 1,377 SF endcap ready for build-out
- Multiple points of access to Meridian Street/US-31 and 96th Street (combined 75,803 cars per day)
- Excellent exposure with building and monument signage available
- Located directly off of I-465 interchange (134,907 cars per day)
- Convenient central location to North Indianapolis, Carmel, Westfield, Fishers, and Zionsville
- Affluent trade area with strong daytime population (103,627 employees within 3 miles)
- Nearby establishments include McAlister's, Daddy Jack's, Kona Jack's, Firebirds, Another Broken Egg, Starbucks, McDonald's, and more!