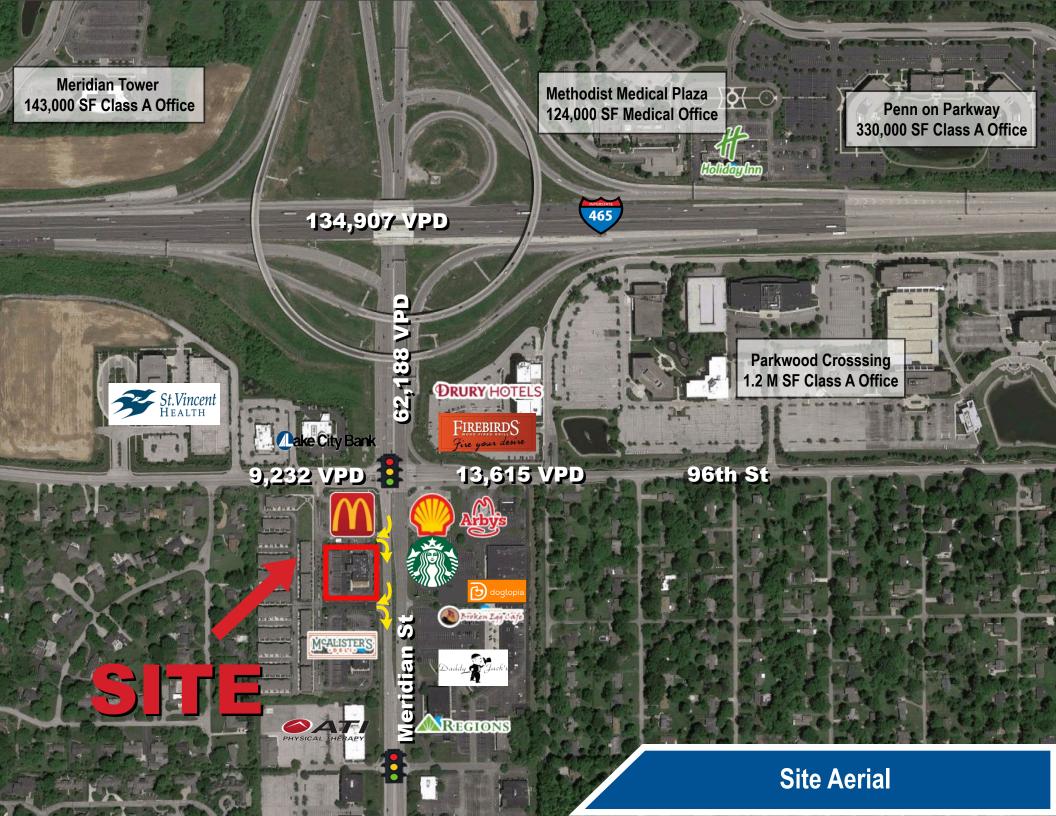

## **Property Highlights**

- 1,377 SF endcap ready for build-out
- Multiple points of access to Meridian Street/US-31 and 96th Street (combined 75,803 cars per day)
- Excellent exposure with building and monument signage available
- Located directly off of I-465 interchange (134,907 cars per day)
- Convenient central location to North Indianapolis, Carmel, Westfield, Fishers, and Zionsville
- Affluent trade area with strong daytime population (103,627 employees within 3 miles)
- Nearby establishments include McAlister's, Daddy Jack's, Kona Jack's, Firebirds, Another Broken Egg, Starbucks, McDonald's, and more!