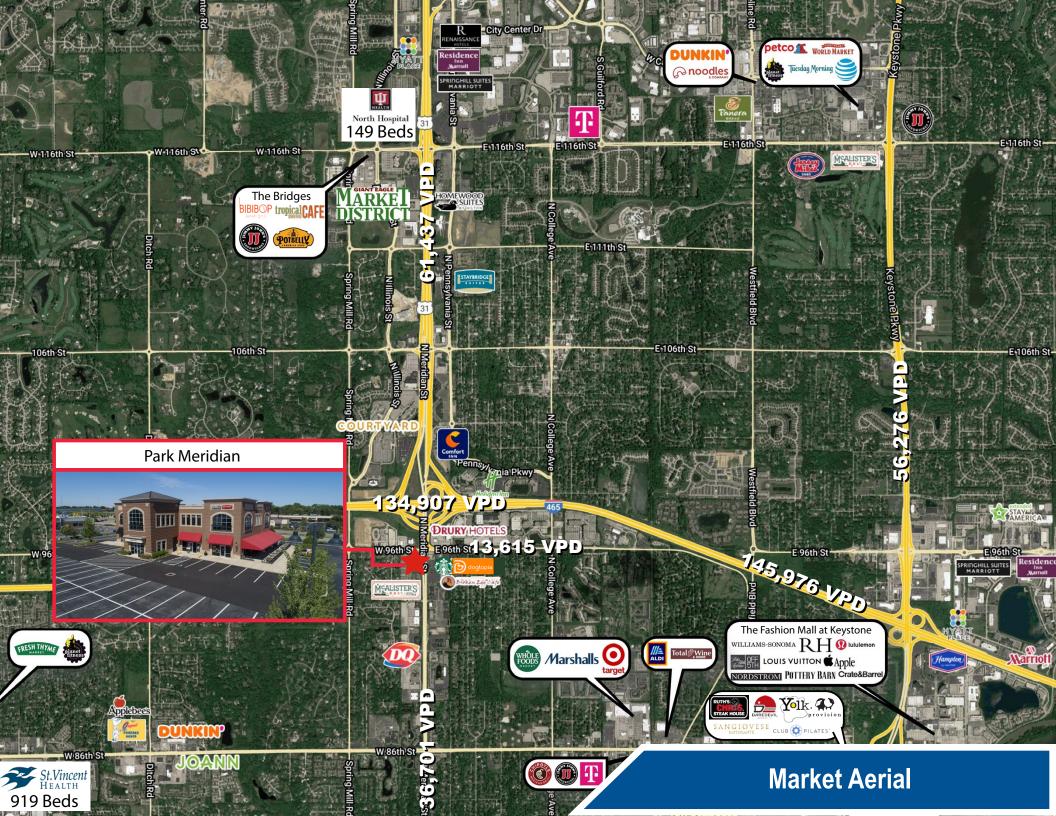

## **Property Highlights**

- 1,377 SF endcap ready for build-out
- Multiple points of access to Meridian Street/US-31 and 96th Street (combined 75,803 cars per day)
- Excellent exposure with building and monument signage available
- Located directly off of I-465 interchange (134,907 cars per day)
- Convenient central location to North Indianapolis, Carmel, Westfield, Fishers, and Zionsville
- Affluent trade area with strong daytime population (103,627 employees within 3 miles)
- Nearby establishments include McAlister's, Daddy Jack's, Kona Jack's, Firebirds, Another Broken Egg, Starbucks, McDonald's, and more!