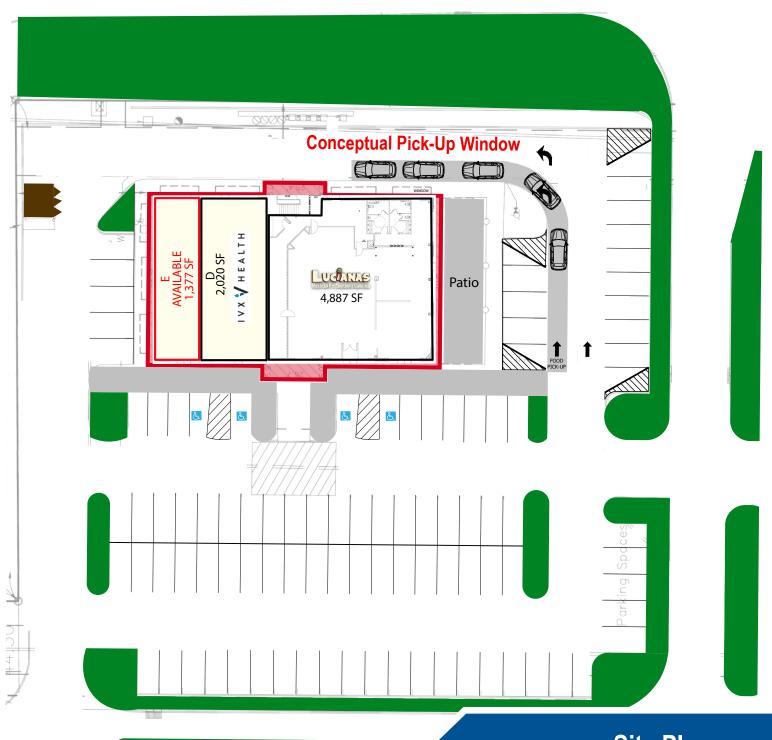

## **Property Highlights**

- 1,377 SF endcap ready for build-out
- Multiple points of access to Meridian Street/US-31 and 96th Street (combined 75,803 cars per day)
- Excellent exposure with building and monument signage available
- Located directly off of I-465 interchange (134,907 cars per day)
- Convenient central location to North Indianapolis, Carmel, Westfield, Fishers, and Zionsville
- Affluent trade area with strong daytime population (103,627 employees within 3 miles)
- Nearby establishments include McAlister's, Daddy Jack's, Kona Jack's, Firebirds, Another Broken Egg, Starbucks, McDonald's, and more!