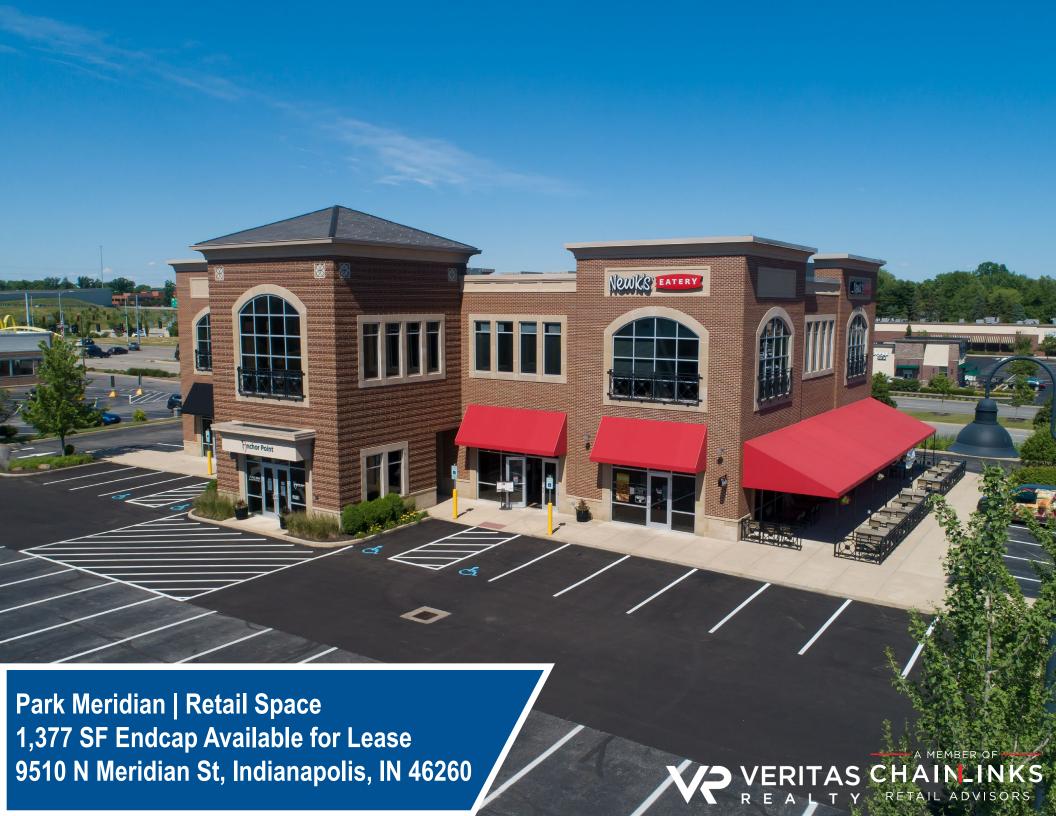

## **Property Overview**

## **Property Highlights**

- · 1,377 SF endcap ready for build-out
- Multiple points of access to Meridian Street/US-31 and 96th Street (combined 75,803 cars per day)
- Excellent exposure with building and monument signage available
- Located directly off of I-465 interchange (134,907 cars per day)
- Convenient central location to North Indianapolis, Carmel, Westfield, Fishers, and Zionsville
- Affluent trade area with strong daytime population (103,627 employees within 3 miles)
- Nearby establishments include Lifetime Fitness, McAlister's, Daddy Jack's, Kona Jack's, Firebirds, Another Broken Egg, Starbucks, McDonald's, and more!