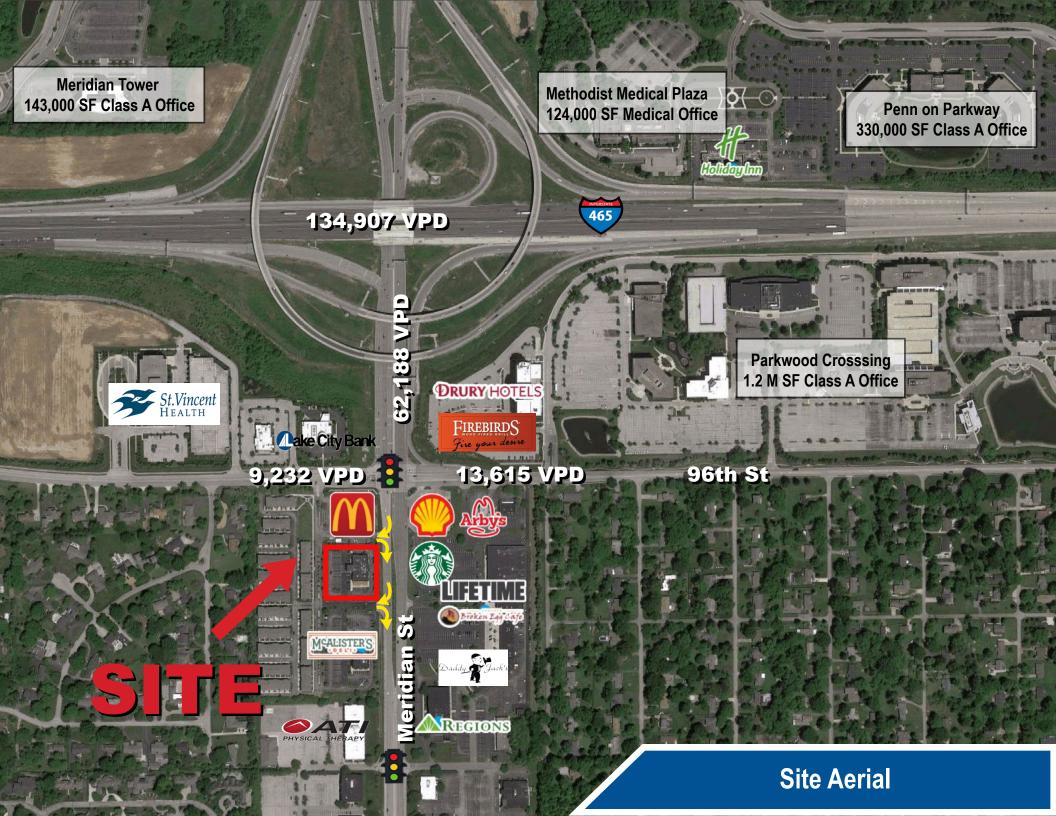

## **Property Highlights**

- · 1,377 SF endcap ready for build-out
- Multiple points of access to Meridian Street/US-31 and 96th Street (combined 75,803 cars per day)
- Excellent exposure with building and monument signage available
- Located directly off of I-465 interchange (134,907 cars per day)
- Convenient central location to North Indianapolis, Carmel, Westfield, Fishers, and Zionsville
- Affluent trade area with strong daytime population (103,627 employees within 3 miles)
- Nearby establishments include Lifetime Fitness, McAlister's, Daddy Jack's, Kona Jack's, Firebirds, Another Broken Egg, Starbucks, McDonald's, and more!