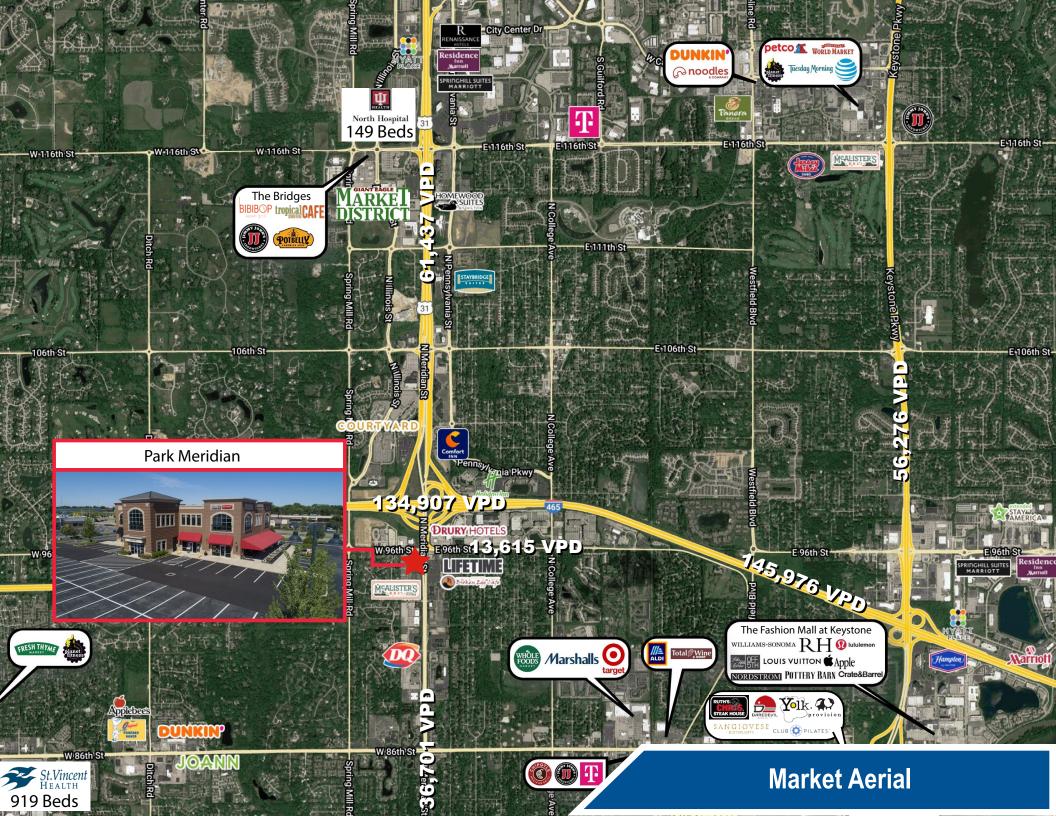

## **Property Highlights**

- · 1,377 SF endcap ready for build-out
- Multiple points of access to Meridian Street/US-31 and 96th Street (combined 75,803 cars per day)
- Excellent exposure with building and monument signage available
- Located directly off of I-465 interchange (134,907 cars per day)
- Convenient central location to North Indianapolis, Carmel, Westfield, Fishers, and Zionsville
- Affluent trade area with strong daytime population (103,627 employees within 3 miles)
- Nearby establishments include Lifetime Fitness, McAlister's, Daddy Jack's, Kona Jack's, Firebirds, Another Broken Egg, Starbucks, McDonald's, and more!