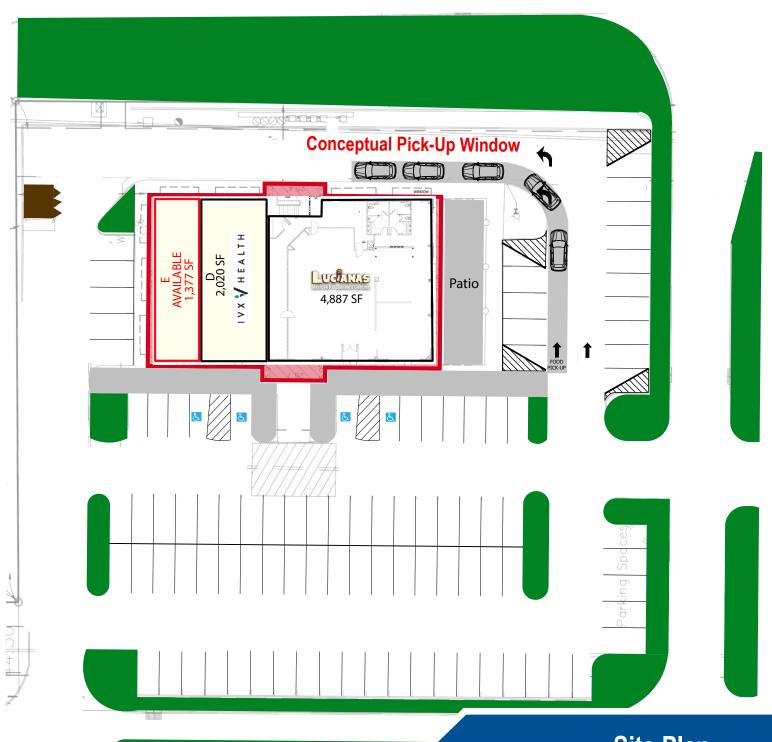

## **Property Highlights**

- · 1,377 SF endcap ready for build-out
- Multiple points of access to Meridian Street/US-31 and 96th Street (combined 75,803 cars per day)
- Excellent exposure with building and monument signage available
- Located directly off of I-465 interchange (134,907 cars per day)
- Convenient central location to North Indianapolis, Carmel, Westfield, Fishers, and Zionsville
- Affluent trade area with strong daytime population (103,627 employees within 3 miles)
- Nearby establishments include Lifetime Fitness, McAlister's, Daddy Jack's, Kona Jack's, Firebirds, Another Broken Egg, Starbucks, McDonald's, and more!