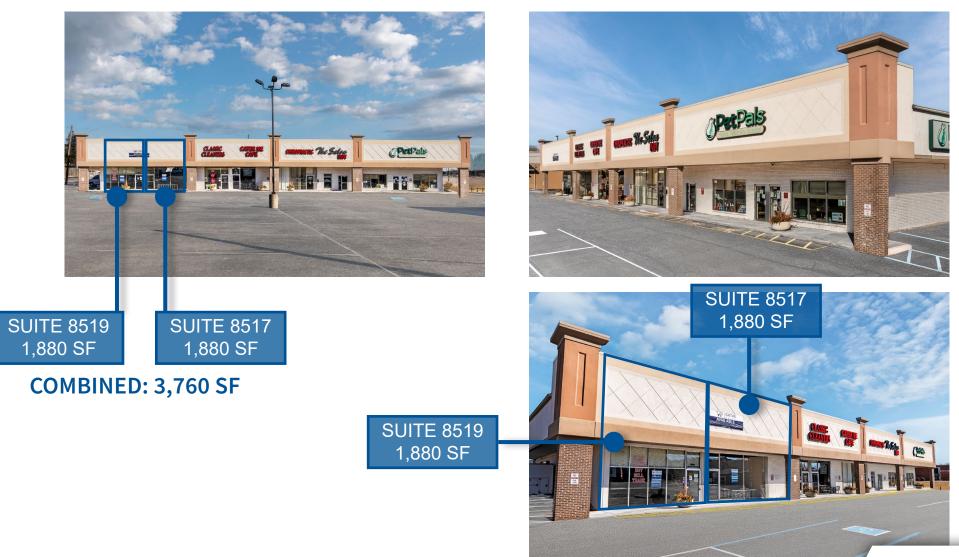

www.VeritasRealty.com

**ERITAS** 

Т

EAL

R

SITE PLAN

### COMBINED: 3,760 SF

### CENTER PHOTOS

CHAIN\_INKS

Information within this brochure has been obtained from sources believed reliable, but we make no representations or warranties, expressed or implied, as to the accuracy of the information. Prospective tenant and tenant representatives must verify the information and bears all risk for any inaccuracies as it relates to property and market information.