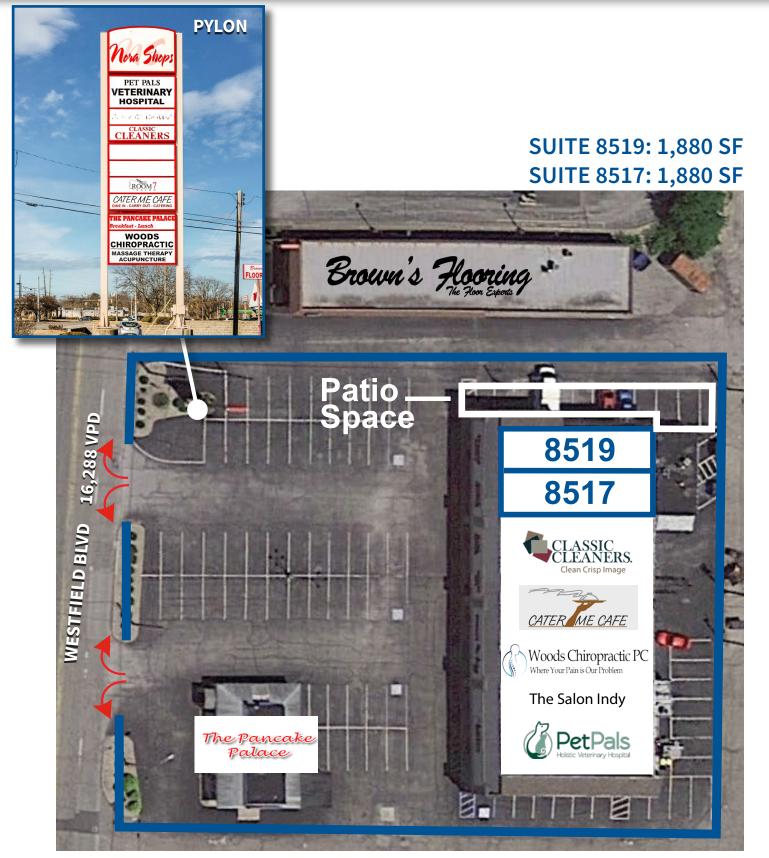

www.VeritasRealty.com

**ERITAS** 

Т

EAL

R

SITE PLAN

### COMBINED: 3,760 SF