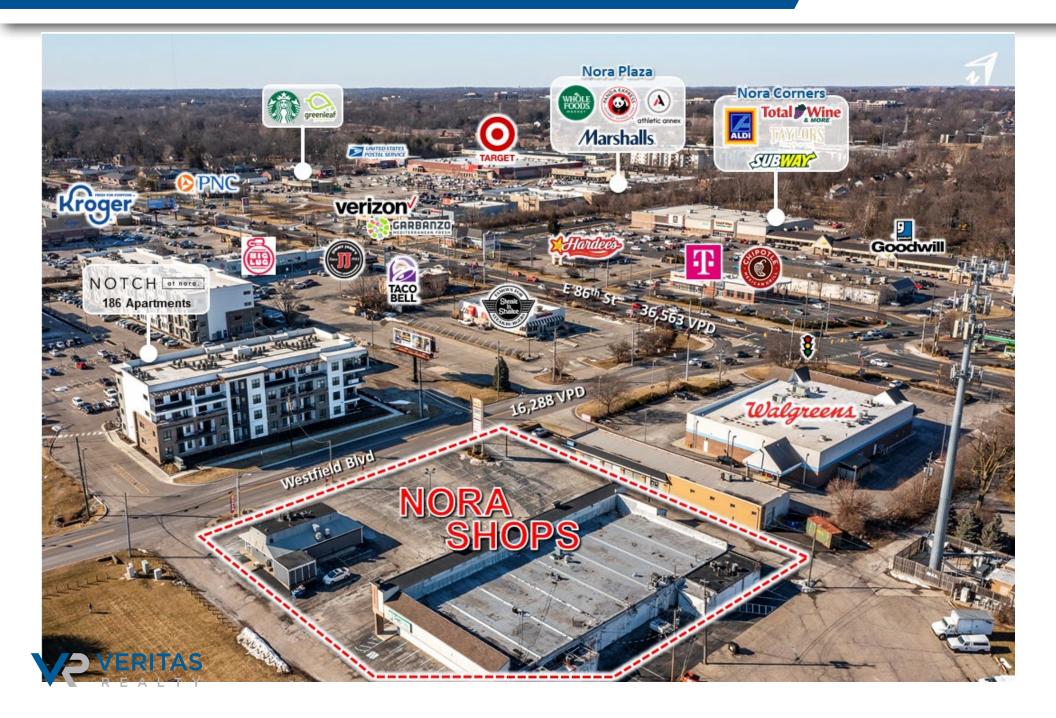

Blvd (16,200+ VPD)
- Highly trafficked shopping corridor with limited endcap opportunities available
- Trade area retailers include Whole Foods, Target, Kroger, Total Wine & More, Verizon, Chipotle, Marshalls, Aldi and more
- Next to North Central High School, one of the Indianapolis' largest schools with over 3,700 students

#### CONTACT:

John Holloway T: 317-472-1800 E: John@VeritasRealty.com

| DEMOGRAPHICS       | 1 MILE   | 3 MILE    | 5 MILE    |
|--------------------|----------|-----------|-----------|
| Population:        | 8,405    | 60,997    | 193,063   |
| Average HH Income: | \$90,648 | \$109,116 | \$104,289 |
| Households:        | 3,996    | 28,693    | 87,810    |



www.VeritasRealty.com





**ERITAS** 

Т

EAL

R

SITE PLAN



### COMBINED: 3,760 SF

### MARKET AERIAL



### CENTER PHOTOS



CHAIN\_INKS

Information within this brochure has been obtained from sources believed reliable, but we make no representations or warranties, expressed or implied, as to the accuracy of the information. Prospective tenant and tenant representatives must verify the information and bears all risk for any inaccuracies as it relates to property and market information.

CONTACT:

**John Holloway** T: 317-472-1800 E: John@VeritasRealty.com **VERITAS** R E A L T Y

www.VeritasRealty.com