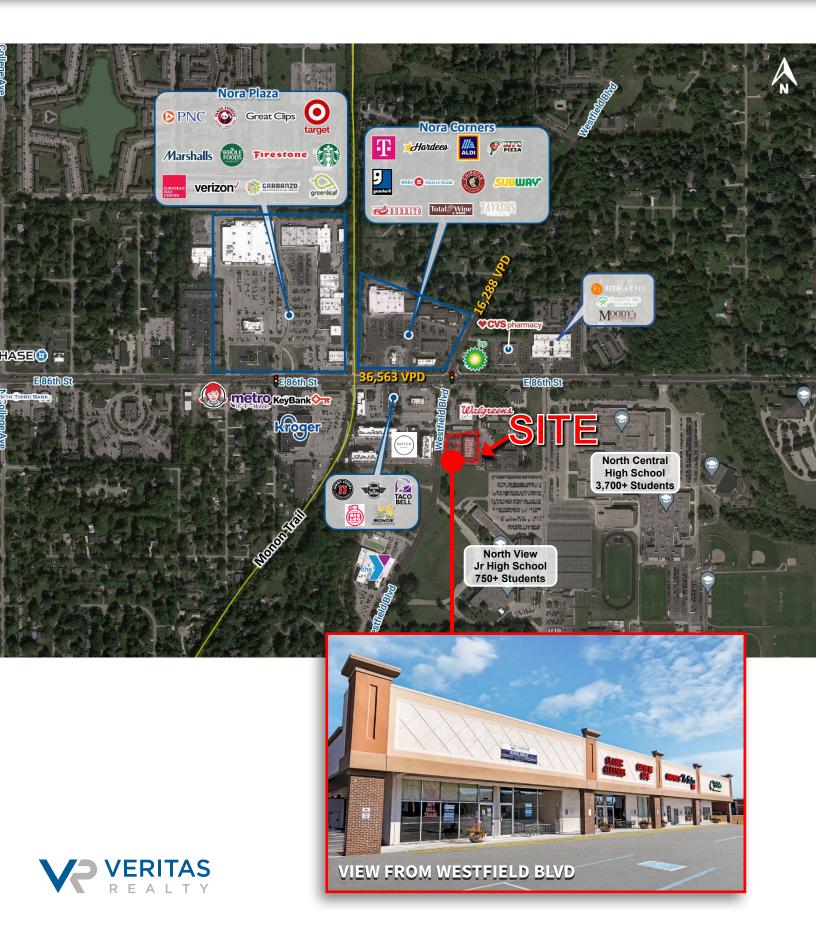

#### **PROPERTY HIGHLIGHTS:**

- 1,880 3,760 SF Endcap available in vibrant Nora retail corridor
- Visible & accessible to over 52,000 cars per day with frontage to Westfield Blvd (16,200+ VPD)
- Highly trafficked shopping corridor with limited endcap opportunities available
- Trade area retailers include Whole Foods, Target, Kroger, Total Wine & More, Verizon, Chipotle, Marshalls, Aldi and more
- Next to North Central High School, one of the Indianapolis' largest schools with over 3,700 students