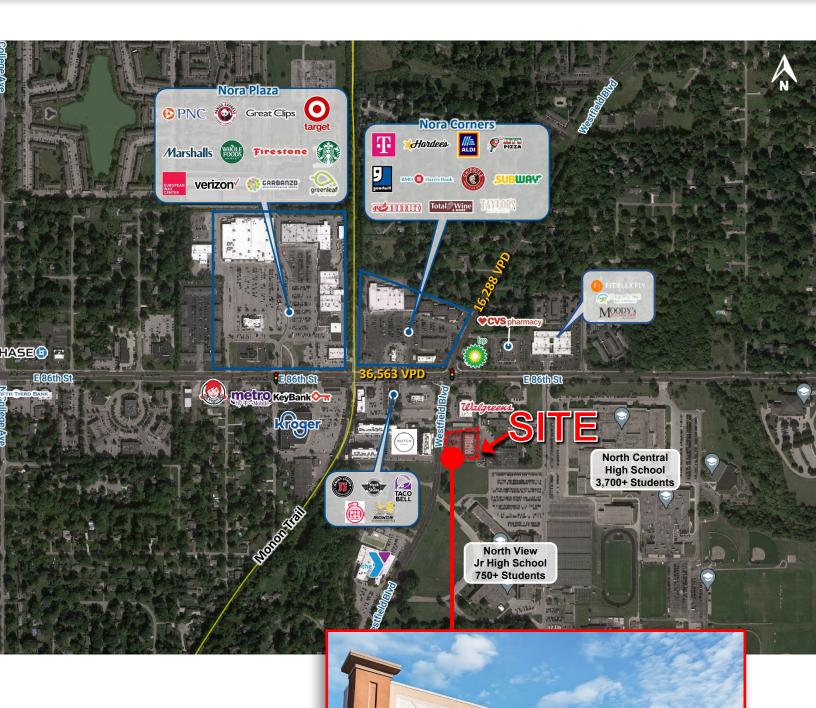

cars per day with frontage to Westfield Blvd (16,200+ VPD)
- Highly trafficked shopping corridor with limited endcap opportunities available
- Trade area retailers include Whole Foods, Target, Kroger, Total Wine & More, Verizon, Chipotle, Marshalls, Aldi and more
- Next to North Central High School, one of the Indianapolis' largest schools with over 3,700 students

| DEMOGRAPHICS       | 1 MILE   | 3 MILE    | 5 MILE    |
|--------------------|----------|-----------|-----------|
| Population:        | 8,405    | 60,997    | 193,063   |
| Average HH Income: | \$90,648 | \$109,116 | \$104,289 |
| Households:        | 3,996    | 28,693    | 87,810    |

CONTACT: John Holloway

T: 317-472-1800

E: John@VeritasRealty.com

FOR LEASE

## 1,880 SF ENDCAP WITH PATIO AVAILABLE

# PROPERTY OVERVIEW



**VIEW FROM WESTFIELD BLVD** 



## 1,880 SF ENDCAP WITH PATIO AVAILABLE

SITE PLAN







#### 1,880 SF ENDCAP WITH PATIO AVAILABLE

# **CENTER PHOTOS**





SUITE 8519 1,880 SF AVAILABLE







Information within this brochure has been obtained from sources believed reliable, but we make no representations or warranties, expressed or implied, as to the accuracy of the information.

Prospective tenant and tenant representatives must verify the information and bears all risk for any inaccuracies as it relates to property and market information.

CONTACT:

**John Holloway** 

T: 317-472-1800

E: John@VeritasRealty.com