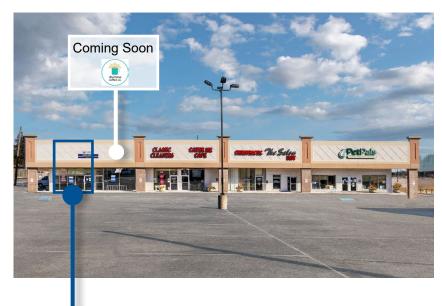

# PROPERTY OVERVIEW

**VIEW FROM WESTFIELD BLVD** 

#### 1,880 SF ENDCAP WITH PATIO AVAILABLE

8519 Westfield Blvd, Indianapolis, IN 46240

## 1,880 SF ENDCAP WITH PATIO AVAILABLE

#### 1,880 SF ENDCAP WITH PATIO AVAILABLE