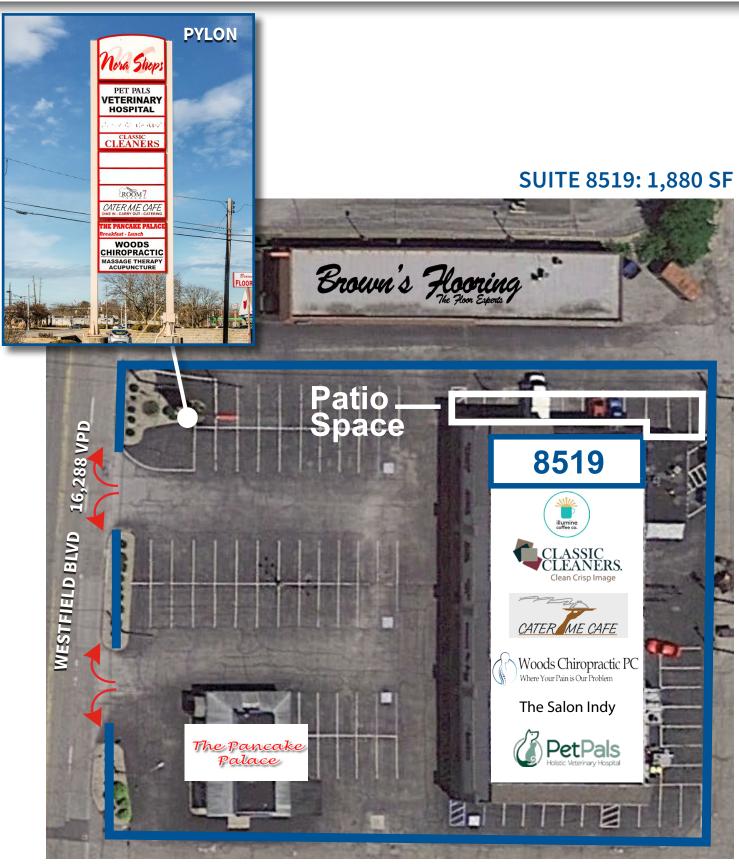

corridor with limited endcap opportunities available
- Trade area retailers include Whole Foods, Target, Kroger, Total Wine & More, Verizon, Chipotle, Marshalls, Aldi and more
- Next to North Central High School, one of the Indianapolis' largest schools with over 3,700 students

| DEMOGRAPHICS       | 1 MILE   | 3 MILE    | 5 MILE    |
|--------------------|----------|-----------|-----------|
| Population:        | 8,405    | 60,997    | 193,063   |
| Average HH Income: | \$90,648 | \$109,116 | \$104,289 |
| Households:        | 3,996    | 28,693    | 87,810    |

CONTACT: John Holloway

T: 317-472-1800

E: John@VeritasRealty.com

FOR LEASE

## 1,880 SF ENDCAP WITH PATIO AVAILABLE

# PROPERTY OVERVIEW



**VIEW FROM WESTFIELD BLVD** 



## 1,880 SF ENDCAP WITH PATIO AVAILABLE

SITE PLAN







#### 1,880 SF ENDCAP WITH PATIO AVAILABLE

# **CENTER PHOTOS**





SUITE 8519 1,880 SF AVAILABLE







Information within this brochure has been obtained from sources believed reliable, but we make no representations or warranties, expressed or implied, as to the accuracy of the information.

Prospective tenant and tenant representatives must verify the information and bears all risk for any inaccuracies as it relates to property and market information.

CONTACT:

**John Holloway** 

T: 317-472-1800

E: John@VeritasRealty.com