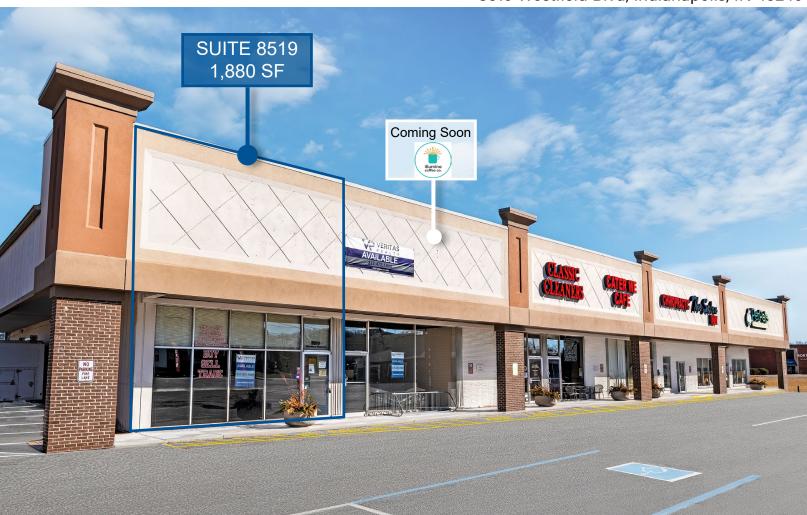

# PROPERTY OVERVIEW

**VIEW FROM WESTFIELD BLVD** 

#### 1,880 SF ENDCAP WITH PATIO AVAILABLE

8519 Westfield Blvd, Indianapolis, IN 46240

#### **PROPERTY HIGHLIGHTS:**

- 1,880 SF Endcap available for lease in vibrant Nora retail corridor
- ▼ Visible & accessible to over 52,000 cars per day with frontage to Westfield Blvd (16,200+ VPD)
- Highly trafficked shopping corridor with limited endcap opportunities available
- Trade area retailers include Whole Foods, Target, Kroger, Total Wine & More, Verizon, Chipotle, Marshalls, Aldi and more
- Next to North Central High School, one of the Indianapolis' largest schools with over 3,700 students