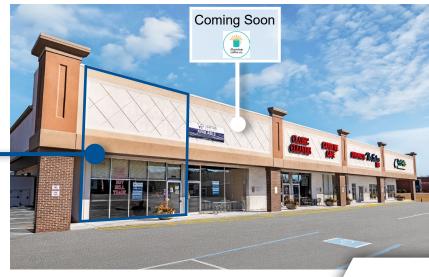

## 1,880 SF ENDCAP WITH PATIO AVAILABLE

SITE PLAN

#### 1,880 SF ENDCAP WITH PATIO AVAILABLE

8519 Westfield Blvd, Indianapolis, IN 46240

## 1,880 SF ENDCAP WITH PATIO AVAILABLE

#### 1,880 SF ENDCAP WITH PATIO AVAILABLE