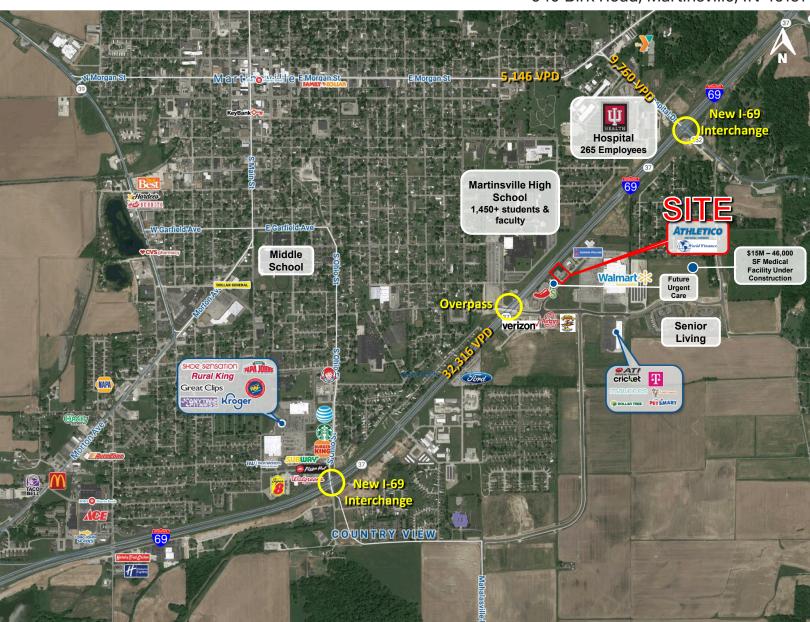

## **PROPERTY HIGHLIGHTS:**

- Fully Leased Shopping Center with Athletico, World Finance and Enterprise
- Walmart anchored outlot shops with new ownership and complete renovations completed in 2021
- Interstate pylon sign with available panel(s)
- Billboard visibility to I-69 (32,316 cars per day), access to two different I-69 interchanges
- Across from Martinsville High School (1,487 students) & IU Health Morgan (265 employees)
- Martinsville is the county seat of Morgan County (population 70,116), which is situated between Indianapolis & Bloomington, IN

## MARTINSVILLE SHOPPES FULLY LEASED

640 Birk Road, Martinsville, IN 46151

Information within this brochure has been obtained from sources believed reliable, but we make no representations or warranties, expressed or implied, as to the accuracy of the information. Prospective tenant and tenant representatives must verify the information and bears all risk for any inaccuracies as it relates to property and market information.