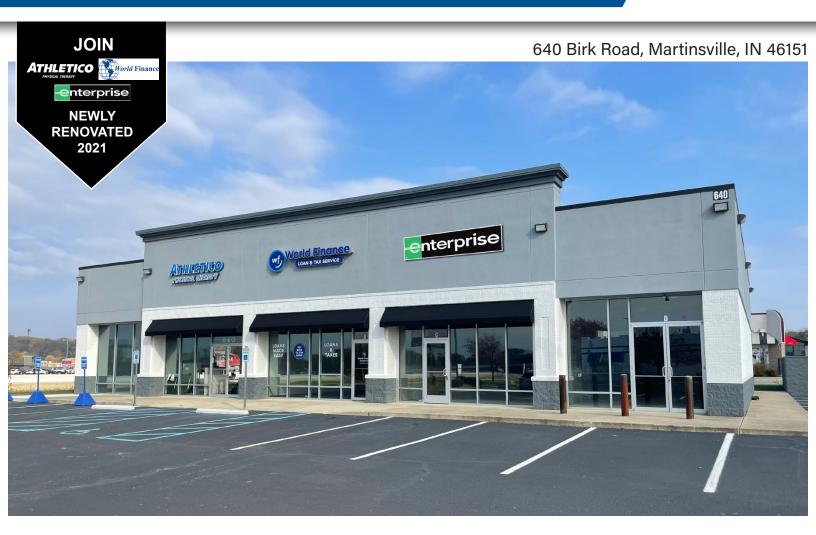

## MARTINSVILLE SHOPPES FULLY LEASED

## **PROPERTY HIGHLIGHTS:**

- Fully Leased Shopping Center with Athletico, World Finance and Enterprise
- Walmart anchored outlot shops with new ownership and complete renovations completed in 2021
- Interstate pylon sign with available panel(s)
- Billboard visibility to I-69 (32,316 cars per day), access to two different I-69 interchanges
- Across from Martinsville High School (1,487 students) & IU Health Morgan (265 employees)
- Martinsville is the county seat of Morgan County (population 70,116), which is situated between Indianapolis & Bloomington, IN

## MARTINSVILLE SHOPPES FULLY LEASED

640 Birk Road, Martinsville, IN 46151

Information within this brochure has been obtained from sources believed reliable, but we make no representations or warranties, expressed or implied, as to the accuracy of the information. Prospective tenant and tenant representatives must verify the information and bears all risk for any inaccuracies as it relates to property and market information.