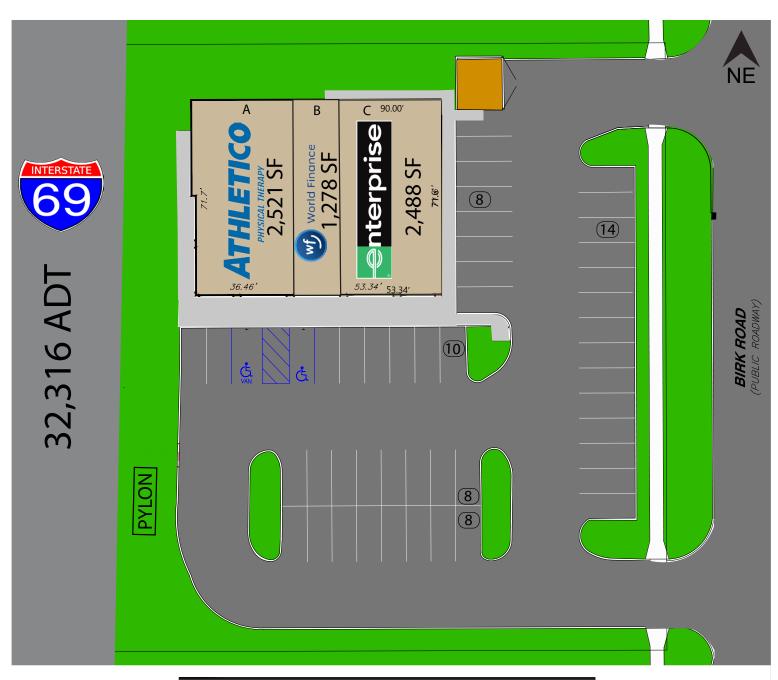

## **PROPERTY HIGHLIGHTS:**

- Fully Leased Shopping Center with Athletico, World Finance and Enterprise
- Walmart anchored outlot shops with new ownership and complete renovations completed in 2021
- Interstate pylon sign with available panel(s)
- Billboard visibility to I-69 (32,316 cars per day), access to two different I-69 interchanges
- Across from Martinsville High School (1,487 students) & IU Health Morgan (265 employees)
- Martinsville is the county seat of Morgan County (population 70,116), which is situated between Indianapolis & Bloomington, IN