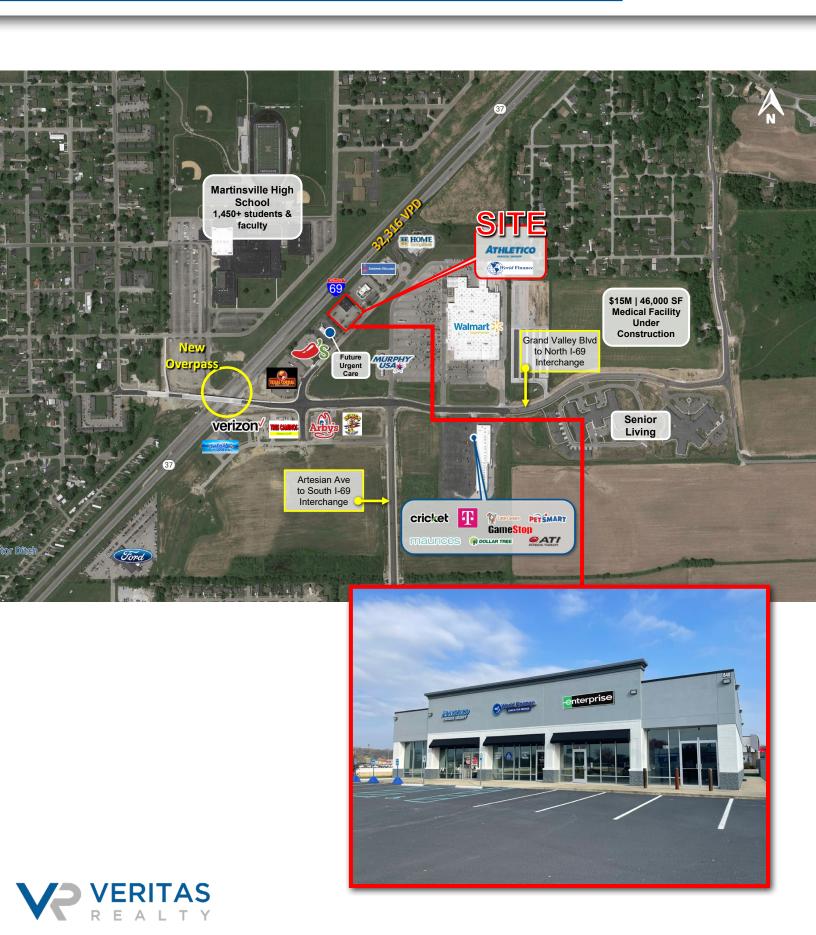

## **PROPERTY HIGHLIGHTS:**

- Fully Leased Shopping Center with Athletico, World Finance and Enterprise
- Walmart anchored outlot shops with new ownership and complete renovations completed in 2021
- Interstate pylon sign with available panel(s)
- Billboard visibility to I-69 (32,316 cars per day), access to two different I-69 interchanges
- Across from Martinsville High School (1,487 students) & IU Health Morgan (265 employees)
- Martinsville is the county seat of Morgan County (population 70,116), which is situated between Indianapolis & Bloomington, IN