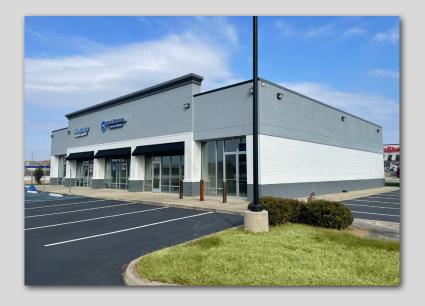

## MARTINSVILLE SHOPPES FULLY LEASED

## **PROPERTY HIGHLIGHTS:**

- Fully Leased Shopping Center with Athletico, World Finance and Enterprise
- Walmart anchored outlot shops with new ownership and complete renovations completed in 2021
- Interstate pylon sign with available panel(s)
- Billboard visibility to I-69 (32,316 cars per day), access to two different I-69 interchanges
- Across from Martinsville High School (1,487 students) & IU Health Morgan (265 employees)
- Martinsville is the county seat of Morgan County (population 70,116), which is situated between Indianapolis & Bloomington, IN