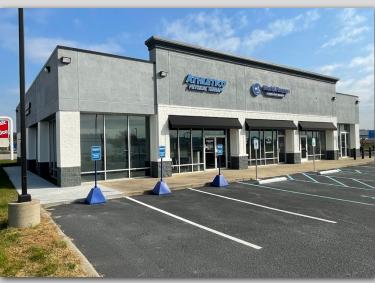

## MARTINSVILLE SHOPPES FULLY LEASED

## **PROPERTY HIGHLIGHTS:**

- Fully Leased Shopping Center with Athletico, World Finance and Enterprise
- Walmart anchored outlot shops with new ownership and complete renovations completed in 2021
- Interstate pylon sign with available panel(s)
- Billboard visibility to I-69 (32,316 cars per day), access to two different I-69 interchanges
- Across from Martinsville High School (1,487 students) & IU Health Morgan (265 employees)
- Martinsville is the county seat of Morgan County (population 70,116), which is situated between Indianapolis & Bloomington, IN