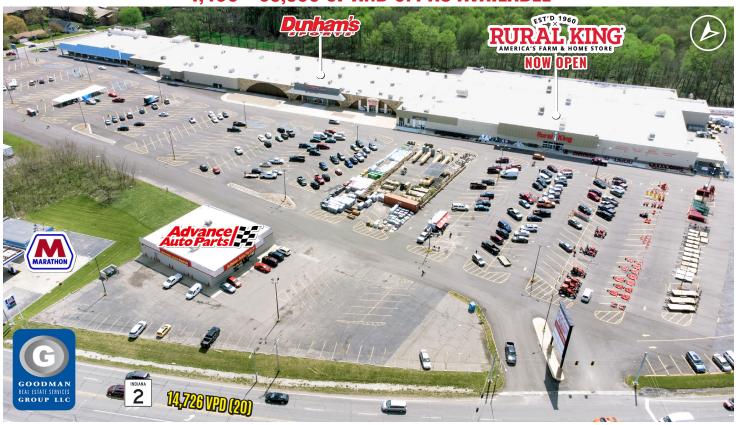

# MAPLE LANE MALL

1460 West State Road 2 La Porte, Indiana

1,400 - 65,580 SF AND 0.4 AC AVAILABLE

### HIGHLIGHTS

- Join Rural King (now open) and Dunham's Sports
- This shopping center was redeveloped and remodeled in 2020 with the opening of the new Rural King store, which included a redesigned and replaced parking lot, an improved façade, and a new pylon sign
- Signage available on the newly constructed pylon sign at the signalized main entrance off of SR 2
- Population of over 70,000 within a 10-mile radius
- Over 14,000 vehicles pass the site daily
- AVAILABLE:
  - Anchor opportunities up to 65,580 SF
  - Small shop space from 1,400 to 9.000 SF
  - 0.4 AC outlot