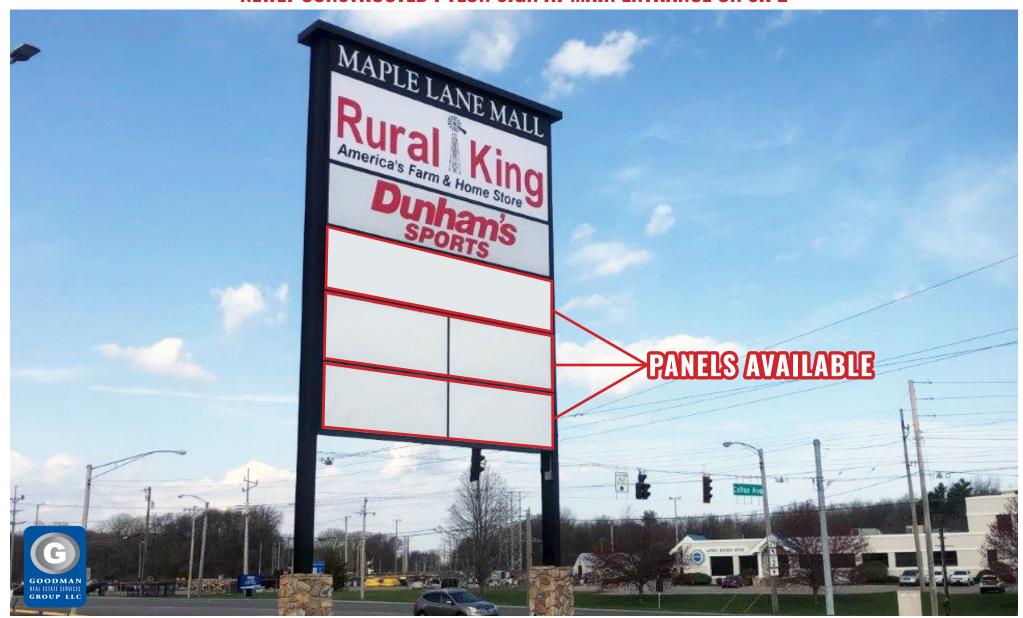

## **NEWLY CONSTRUCTED PYLON SIGN AT MAIN ENTRANCE ON SR 2**

### HIGHLIGHTS

- Join Rural King (now open) and Dunham's Sports
- This shopping center was redeveloped and remodeled in 2020 with the opening of the new Rural King store, which included a redesigned and replaced parking lot, an improved façade, and a new pylon sign
- Signage available on the newly constructed pylon sign at the signalized main entrance off of SR 2
- Population of over 70,000 within a 10-mile radius
- Over 14,000 vehicles pass the site daily
- AVAILABLE:
  - Anchor opportunities up to 65,580 SF
  - Small shop space from 1,400 to 9.000 SF
  - 0.4 AC outlot