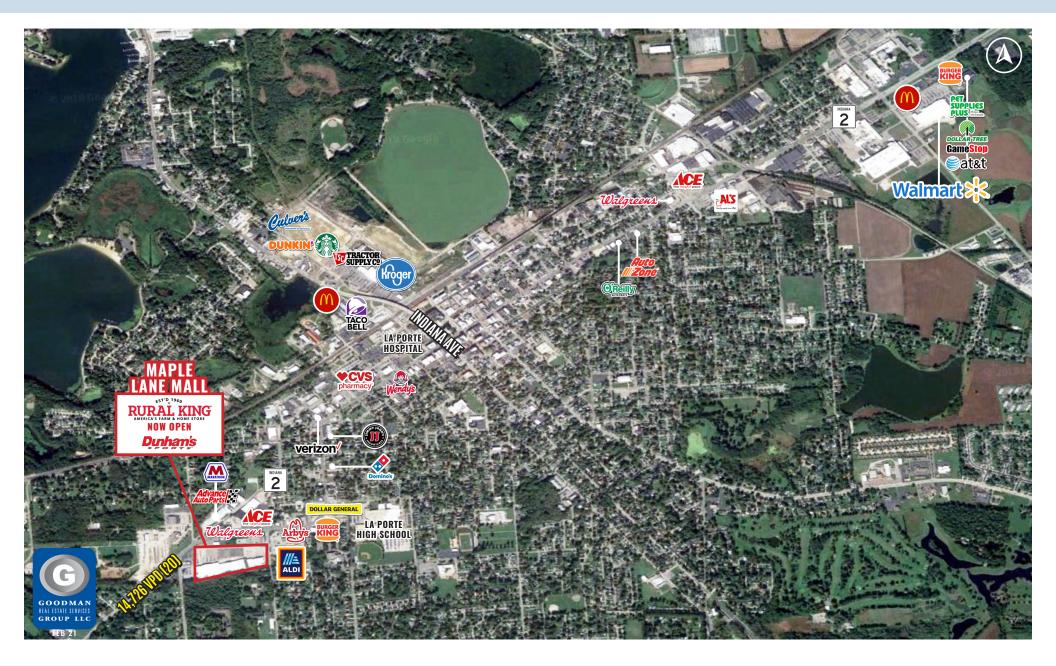

### HIGHLIGHTS

- Join Rural King (now open) and Dunham's Sports
- This shopping center was redeveloped and remodeled in 2020 with the opening of the new Rural King store, which included a redesigned and replaced parking lot, an improved façade, and a new pylon sign
- Signage available on the newly constructed pylon sign at the signalized main entrance off of SR 2
- Population of over 70,000 within a 10-mile radius
- Over 14,000 vehicles pass the site daily
- AVAILABLE:
  - Anchor opportunities up to 65,580 SF
  - Small shop space from 1,400 to 9.000 SF
  - 0.4 AC outlot