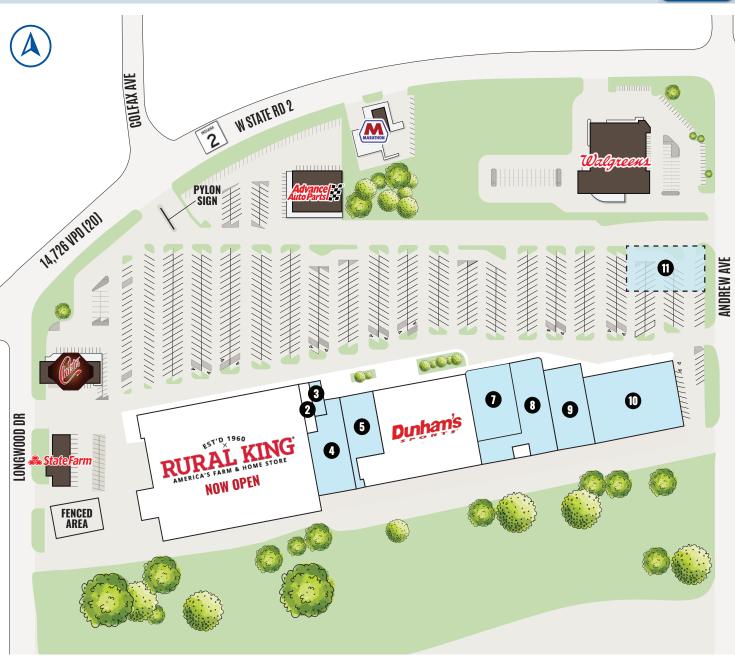

# La Porte, Indiana

| KEY  |                       |           |  |  |  |  |
|------|-----------------------|-----------|--|--|--|--|
|      | LEASED                | NEG LEASE |  |  |  |  |
|      | AVAILABLE             | NOT PART  |  |  |  |  |
| Unit | Tenant                |           |  |  |  |  |
| 1    | Rural King (now open) | 88,523    |  |  |  |  |
| 2    | Gourmet House Chinese | 2,100     |  |  |  |  |
| 3    | Available             | 1,400     |  |  |  |  |
| 4    | Available             | 12,000    |  |  |  |  |
| 5    | Available             | 9,353     |  |  |  |  |
| 6    | Dunham's Sports       | 38,400    |  |  |  |  |
| 7    | Available             | 12,500    |  |  |  |  |
| 8    | Available             | 16,200    |  |  |  |  |
| 9    | Available             | 11,880    |  |  |  |  |
| 10   | Available             | 25,000    |  |  |  |  |
| 11   | Available             | 0.4 AC    |  |  |  |  |